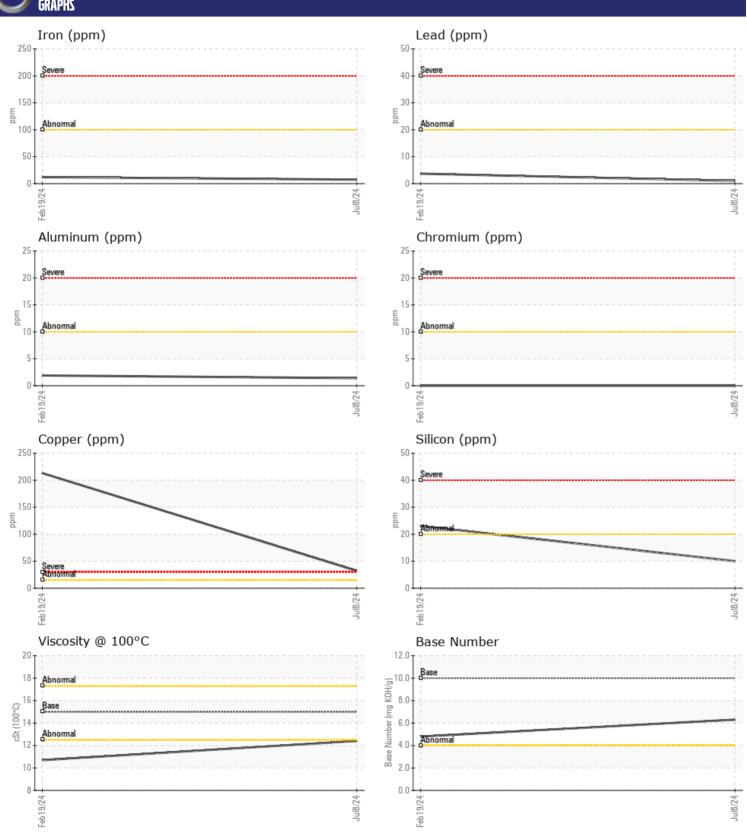

# CONSTRUCTION EQUIPMENT VOLVO EC350EL 314565 - DIESEL ENGINE

Sample No: VCP451119

Oil Type: VOLVO ULTRA DIESEL ENGINE OIL 15W40 VDS-3

Job No:

| VOLVO              |            |             |               |      |
|--------------------|------------|-------------|---------------|------|
| SAMPLE             | NFORMATION |             |               |      |
| Sample Number      | -          | VCP451119   | VCP442686     | <br> |
| Sample Date        |            | 08 Jul 2024 | 19 Feb 2024   | <br> |
| Machine Hours      |            | 1809        | 919           | <br> |
| Oil Hours          |            | 0           | 0             | <br> |
| Oil Changed        |            | Changed     | Changed       | <br> |
| Sample Status      |            | NORMAL      | ABNORMAL      | <br> |
|                    |            |             |               |      |
| VOLVO              | ITION      |             |               |      |
| OIL COND           |            |             |               |      |
| Visc @ 100°C       | cSt        | <b>12.4</b> | 10.7          | <br> |
| Base Number (BN)   | mg KOH/g   | <b>6.3</b>  | <b>4.8</b>    | <br> |
| Oxidation (PA)     | %          | 94          | 74            | <br> |
|                    |            |             |               |      |
| CONTAMI            | NATION     |             |               |      |
| _                  |            | NEC         | NEC           |      |
| Water              | %          | NEG         | NEG           | <br> |
| Soot %             | %          | ■0.1        | 0.1           | <br> |
| Nitration (PA)     | %          | 89          | 83            | <br> |
| Sulfation (PA)     | %          | 66          | 64            | <br> |
| Glycol             | %          | NEG         | NEG           | <br> |
| Fuel               | %          | <1.0        | □0.6          | <br> |
| Silicon            | ppm        | <b>10</b>   | <b>2</b> 3    | <br> |
| Sodium             | ppm        | <b>4</b>    | <b>3</b>      | <br> |
| Potassium          | ppm        | <b>2</b>    | <b>2</b>      | <br> |
| VOLVO              |            |             |               |      |
| WEAR ME            | TALS       |             |               |      |
| Iron               |            | 7           | <b>□</b> 12   | <br> |
| Copper             | ppm        | ■ 7<br>■ 32 | <u>^</u> 213  | <br> |
| Lead               | ppm        | <b>1</b>    | <b>4</b>      | <br> |
| Tin                | ppm        | 2           | 2             | <br> |
| Aluminum           | ppm        |             |               | <br> |
|                    | ppm        | 1           | 2             |      |
| Chromium           | ppm        | <b>■</b> 0  | <b>0</b>      | <br> |
| Molybdenum         | ppm        | <b>44</b>   | 77            |      |
| Nickel<br>Titanium | ppm        | <b>0</b>    | <1            | <br> |
|                    | ppm        | <1          | 8             | <br> |
| Silver             | ppm        | <b>0</b>    | 0             | <br> |
| Manganese          | ppm        | <b></b>     | 2             | <br> |
| Vanadium           | ppm        | 0           | 0             | <br> |
| VOLVO              |            |             |               |      |
| ADDITIVE           | 2:         |             |               |      |
| Calcium            | ppm        | <b>1762</b> | <b>□</b> 1998 | <br> |
| Magnesium          | ppm        | <b>446</b>  | 256           | <br> |
| Zinc               | ppm        | <b>1108</b> | ■ 1302        | <br> |
| Phosphorus         |            | <b>878</b>  | 1044          |      |
| Barium             | ppm        | <b>0</b>    | 0             | <br> |
| Boron              | ppm        | <b>13</b>   | 12            |      |
| DOTOTI             | ppm        | <u> </u>    | 12            | <br> |

### Diagnosis

Resample at the next service interval to monitor. All component wear rates are normal. There is no indication of any contamination in the oil. The BN result indicates that there is suitable alkalinity remaining in the oil. The condition of the oil is suitable for further service.