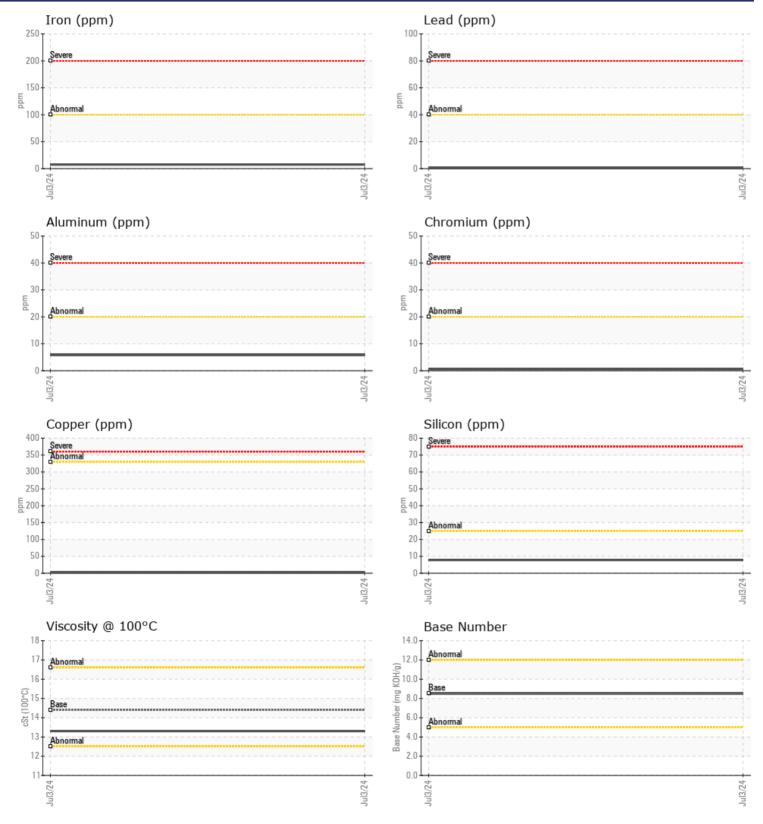

## **CONSTRUCTION EQUIPMENT** X59574 US LIQUIDS CASE 580N 701348 - DIESEL ENGINE

Sample No:VCP438457Oil Type:DIESEL ENGINE OIL SAE 40Job No:X59574 US LIQUIDS

| FORMATION |                                                                 |                                                                                               |                                                                                                                                                                                                                                                                                                                                                                                                                 |                                                                                                                                                                                                                                                                                                                         |
|-----------|-----------------------------------------------------------------|-----------------------------------------------------------------------------------------------|-----------------------------------------------------------------------------------------------------------------------------------------------------------------------------------------------------------------------------------------------------------------------------------------------------------------------------------------------------------------------------------------------------------------|-------------------------------------------------------------------------------------------------------------------------------------------------------------------------------------------------------------------------------------------------------------------------------------------------------------------------|
| -         | VCP438457                                                       |                                                                                               |                                                                                                                                                                                                                                                                                                                                                                                                                 |                                                                                                                                                                                                                                                                                                                         |
|           | 03 Jul 2024                                                     |                                                                                               |                                                                                                                                                                                                                                                                                                                                                                                                                 |                                                                                                                                                                                                                                                                                                                         |
|           | 4262                                                            |                                                                                               |                                                                                                                                                                                                                                                                                                                                                                                                                 |                                                                                                                                                                                                                                                                                                                         |
|           | 0                                                               |                                                                                               |                                                                                                                                                                                                                                                                                                                                                                                                                 |                                                                                                                                                                                                                                                                                                                         |
|           | Changed                                                         |                                                                                               |                                                                                                                                                                                                                                                                                                                                                                                                                 |                                                                                                                                                                                                                                                                                                                         |
|           | NORMAL                                                          |                                                                                               |                                                                                                                                                                                                                                                                                                                                                                                                                 |                                                                                                                                                                                                                                                                                                                         |
|           |                                                                 |                                                                                               |                                                                                                                                                                                                                                                                                                                                                                                                                 |                                                                                                                                                                                                                                                                                                                         |
| TION      |                                                                 |                                                                                               |                                                                                                                                                                                                                                                                                                                                                                                                                 |                                                                                                                                                                                                                                                                                                                         |
| cSt       | 13.3                                                            |                                                                                               |                                                                                                                                                                                                                                                                                                                                                                                                                 |                                                                                                                                                                                                                                                                                                                         |
| mg KOH/g  | 8.5                                                             |                                                                                               |                                                                                                                                                                                                                                                                                                                                                                                                                 |                                                                                                                                                                                                                                                                                                                         |
| %         | 57                                                              |                                                                                               |                                                                                                                                                                                                                                                                                                                                                                                                                 |                                                                                                                                                                                                                                                                                                                         |
|           |                                                                 |                                                                                               |                                                                                                                                                                                                                                                                                                                                                                                                                 |                                                                                                                                                                                                                                                                                                                         |
| ATION     |                                                                 |                                                                                               |                                                                                                                                                                                                                                                                                                                                                                                                                 |                                                                                                                                                                                                                                                                                                                         |
| %         | NEG                                                             |                                                                                               |                                                                                                                                                                                                                                                                                                                                                                                                                 |                                                                                                                                                                                                                                                                                                                         |
| %         | 0.3                                                             |                                                                                               |                                                                                                                                                                                                                                                                                                                                                                                                                 |                                                                                                                                                                                                                                                                                                                         |
| %         | 57                                                              |                                                                                               |                                                                                                                                                                                                                                                                                                                                                                                                                 |                                                                                                                                                                                                                                                                                                                         |
| %         | 55                                                              |                                                                                               |                                                                                                                                                                                                                                                                                                                                                                                                                 |                                                                                                                                                                                                                                                                                                                         |
| %         | NEG                                                             |                                                                                               |                                                                                                                                                                                                                                                                                                                                                                                                                 |                                                                                                                                                                                                                                                                                                                         |
| %         | <1.0                                                            |                                                                                               |                                                                                                                                                                                                                                                                                                                                                                                                                 |                                                                                                                                                                                                                                                                                                                         |
|           | TION<br>cSt<br>mg KOH/g<br>%<br>IATION<br>%<br>%<br>%<br>%<br>% | VCP438457           03 Jul 2024           4262           0           Changed           NORMAL | VCP438457            03 Jul 2024            4262            0            Changed            NORMAL            rcSt         13.3            mg KOH/g         8.5            %         57            %         S7            %         57            %         57            %         57            %         57            %         57            %         55            %         55            %         S5 | VCP438457             03 Jul 2024             4262             0             Changed             NORMAL             rtion             state         13.3             mg KOH/g         8.5             %         57             %         NEG             %         57             %         55             %         55 |

## Diagnosis

Resample at the next service interval to monitor. The fluid was not specified, however, a fluid match indicates that this fluid is (GENERIC) DIESEL ENGINE OIL SAE 40. Please confirm.

All component wear rates are normal. There is no indication of any contamination in the oil. The BN result indicates that there is suitable alkalinity remaining in the oil. The condition of the oil is suitable for further service.

Sodium

Potassium

| WEAR N     | METALS |            |      |  |
|------------|--------|------------|------|--|
| Iron       | ppm    | 7          | <br> |  |
| Copper     | ppm    | 2          | <br> |  |
| Lead       | ppm    | <b></b> <1 | <br> |  |
| Tin        | ppm    | <b></b> <1 | <br> |  |
| Aluminum   | ppm    | 6          | <br> |  |
| Chromium   | ppm    |            | <br> |  |
| Molybdenum | ppm    | 50         | <br> |  |
| Nickel     | ppm    | <b></b> <1 | <br> |  |
| Titanium   | ppm    | 2          | <br> |  |
| Silver     | ppm    | 0          | <br> |  |
| Manganese  | ppm    | ■ <1       | <br> |  |
| Vanadium   | ppm    | <1         | <br> |  |

| ADDITI     | VES |             |      |  |
|------------|-----|-------------|------|--|
| Calcium    | ppm | 1311        | <br> |  |
| Magnesium  | ppm | 518         | <br> |  |
| Zinc       | ppm | 1212        | <br> |  |
| Phosphorus | ppm | <b>1026</b> | <br> |  |
| Barium     | ppm | 0           | <br> |  |
| Boron      | ppm | 312         | <br> |  |