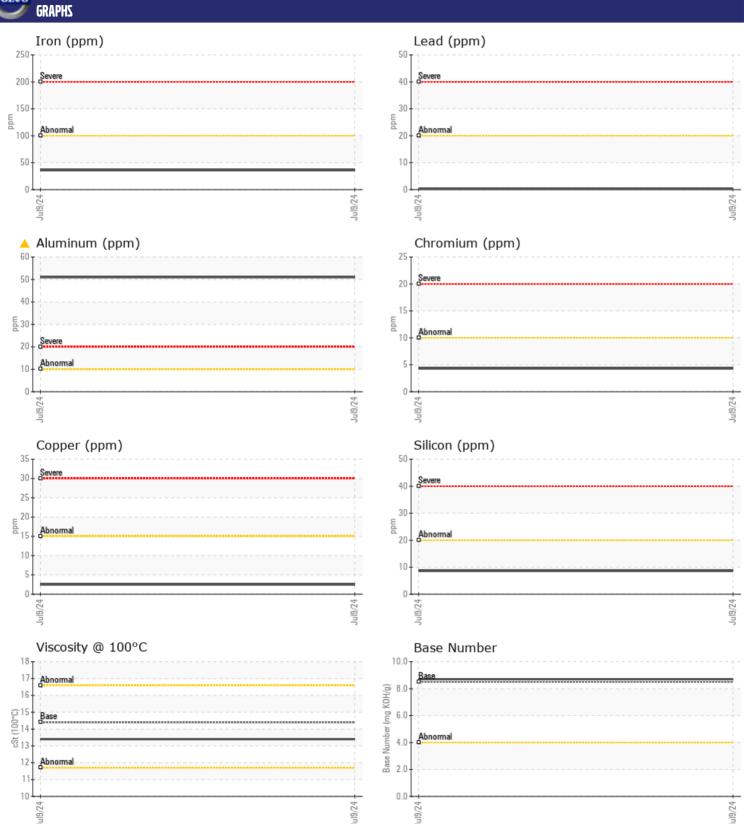

CONSTRUCTION EQUIPMENT

S50403997 HERC RENTA VOLVO L70H 623495 - DIESEL ENGINE

Oil Type: **DIESEL ENGINE OIL SAE 40** Job No: S50403997 HERC RENTA

| TROTALO          |              |                |  |  |  |
|------------------|--------------|----------------|--|--|--|
| CVMDIEIN         | FORMATION    |                |  |  |  |
|                  | r UKMA I IUN |                |  |  |  |
| Sample Number    |              | VCP453859      |  |  |  |
| Sample Date      |              | 09 Jul 2024    |  |  |  |
| Machine Hours    |              | 2267           |  |  |  |
| Oil Hours        |              | 0              |  |  |  |
| Oil Changed      |              | N/A            |  |  |  |
| Sample Status    |              | ABNORMAL       |  |  |  |
|                  |              |                |  |  |  |
| OIL CONDITION    |              |                |  |  |  |
| Visc @ 100°C     | cSt          | <b>13.4</b>    |  |  |  |
| Base Number (BN) |              | ■8.7           |  |  |  |
| Oxidation (PA)   | %            | 65             |  |  |  |
| Oxidation (171)  | 70           | 05             |  |  |  |
| VOLVO            |              |                |  |  |  |
| CONTAMIN         | ATION        |                |  |  |  |
| Water            | %            | NEG            |  |  |  |
| Soot %           | %            | ■ 0.2          |  |  |  |
| Nitration (PA)   | %            | 61             |  |  |  |
| Sulfation (PA)   | %            | 60             |  |  |  |
| Glycol           | %            | NEG            |  |  |  |
| Fuel             | %            | <1.0           |  |  |  |
| Silicon          | ppm          | <b>■</b> 9     |  |  |  |
| Sodium           | ppm          | <b>2</b>       |  |  |  |
| Potassium        | ppm          | <u> </u>       |  |  |  |
|                  | 1.1.         | _              |  |  |  |
| WEAR METALS      |              |                |  |  |  |
| WEAK ME          | AL2          |                |  |  |  |
| Iron             | ppm          | ■36            |  |  |  |
| Copper           | ppm          | <b>2</b>       |  |  |  |
| Lead             | ppm          | <b>■ &lt;1</b> |  |  |  |
| Tin              | ppm          | <b>1</b>       |  |  |  |
| Aluminum         | ppm          | <u>▲</u> 51    |  |  |  |
| Chromium         | ppm          | <b>■</b> 4     |  |  |  |
| Molybdenum       | ppm          | <b>111</b>     |  |  |  |
| Nickel           | ppm          | <b>1</b>       |  |  |  |
| Titanium         | ppm          | <b>■&lt;1</b>  |  |  |  |
| Silver           | ppm          | <b>■</b> 0     |  |  |  |
| Manganese        | ppm          | <b>■&lt;1</b>  |  |  |  |
| Vanadium         | ppm          | <1             |  |  |  |
|                  |              |                |  |  |  |
| ADDITIVES        |              |                |  |  |  |
|                  |              |                |  |  |  |
| Calcium          | ppm          | <b>1518</b>    |  |  |  |
| Magnesium        | ppm          | <b>641</b>     |  |  |  |
| Zinc             | ppm          | ■986           |  |  |  |

## Diagnosis

F: (951)277-4550

No corrective action is recommended at this time. Resample at the next service interval to monitor.The aluminum level is abnormal. All other component wear rates are normal. There is no indication of any contamination in the oil. The BN result indicates that there is suitable alkalinity remaining in the oil. The condition of the oil is acceptable for the time in service.