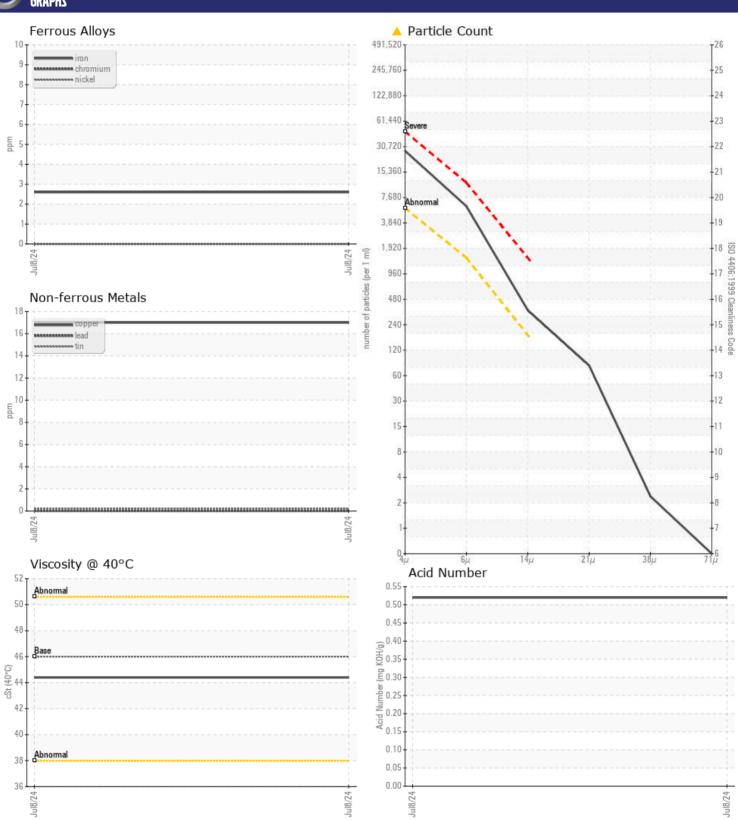

# CONSTRUCTION EQUIPMENT VOLVO EC350EL 314565 - HYDRAULIC SYSTEM

Sample No: VCP451116

Oil Type: VOLVO SUPER HYDRAULIC OIL 46

Job No:

| VOLVO             |            |                |      |  |
|-------------------|------------|----------------|------|--|
| SAMPLE II         | NFORMATION |                |      |  |
| Sample Number     | -          | VCP451116      | <br> |  |
| Sample Date       |            | 08 Jul 2024    | <br> |  |
| Machine Hours     |            | 1809           | <br> |  |
| Oil Hours         |            | 0              | <br> |  |
| Oil Changed       |            | Not Changd     | <br> |  |
| Sample Status     |            | ABNORMAL       | <br> |  |
|                   |            |                |      |  |
| VOLVO             | TION       |                |      |  |
| OIL CONDI         | IIUN       |                |      |  |
| Visc @ 40°C       | cSt        | <b>44.4</b>    | <br> |  |
| Acid Number (AN)  | mg KOH/g   | ■ 0.52         | <br> |  |
|                   |            |                |      |  |
| CONTAMIN          | ΙΔΤΙΩΝ     |                |      |  |
| _                 |            | NEC            |      |  |
| Water             | %          | NEG            | <br> |  |
| Particles >4µm    |            | <u>^</u> 23761 | <br> |  |
| Particles >6µm    |            | ▲ 5275         | <br> |  |
| Particles >14µm   |            | 314            | <br> |  |
| ISO 4406:1999 (c) |            | 22/20/15       | <br> |  |
| Silicon           | ppm        | <b>4</b>       | <br> |  |
| Sodium            | ppm        | <b>2</b>       | <br> |  |
| Potassium         | ppm        | <b>2</b>       | <br> |  |
| VOLVO             |            |                |      |  |
| WEAR ME           | TALS       |                |      |  |
| Iron              | ppm        | <b>□</b> 3     | <br> |  |
| Copper            | ppm        | <b>17</b>      | <br> |  |
| Lead              | ppm        | ■0             | <br> |  |
| Tin               | ppm        | <b>■&lt;1</b>  | <br> |  |
| Aluminum          | ppm        | <b></b>        | <br> |  |
| Chromium          | ppm        | ■0             | <br> |  |
| Molybdenum        | ppm        | ■0             | <br> |  |
| Nickel            | ppm        | <b>■</b> 0     | <br> |  |
| Titanium          | ppm        | 0              | <br> |  |
| Silver            | ppm        | 0              | <br> |  |
| Manganese         | ppm        | <b>0</b>       | <br> |  |
| Vanadium          | ppm        | 0              | <br> |  |
|                   |            |                |      |  |
| VOLVO             |            |                |      |  |
| ADDITIVE          | 7          |                |      |  |
| Calcium           | ppm        | ■82            | <br> |  |
| Magnesium         | ppm        | <b>2</b>       | <br> |  |
| Zinc              | ppm        | ■538           | <br> |  |
| Phosphorus        | ppm        | <b>446</b>     | <br> |  |
| Barium            | ppm        | ■0             | <br> |  |
| Boron             | ppm        | <b>■</b> 0     | <br> |  |
|                   |            |                |      |  |

## Diagnosis

The filter change at the time of sampling has been noted. We recommend an early resample to monitor this condition. All component wear rates are normal. There is a moderate amount of silt (particulates < 14 microns in size) present in the oil. The AN level is acceptable for this fluid. The oil is still serviceable provided that the contaminant(s) can be reduced to acceptable levels.