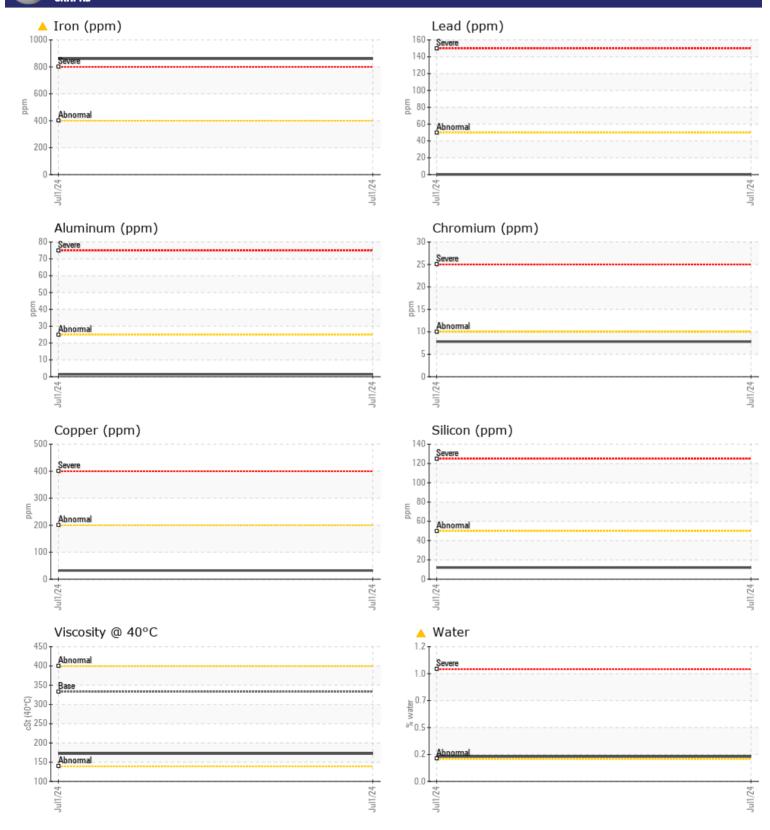

## Sample No: VCP438466

Boron

VOLVO

| Oil Type: | VOLVO PREMIUM GEAR OIL 85W-140 GL-5 |
|-----------|-------------------------------------|
| Job No:   | X59829                              |

| VOLVO         |             |                    |       |                                                                   |
|---------------|-------------|--------------------|-------|-------------------------------------------------------------------|
| SAMPLE        | INFORMATION |                    |       |                                                                   |
| Sample Number | -           | VCP438466          | <br>  |                                                                   |
| Sample Date   |             | 01 Jul 2024        | <br>  | <br>SCOTT EQUIPMENT COMPANY LLC - Saint Rose                      |
| Machine Hours |             | 970                | <br>  | <br>PO BOX 997                                                    |
| Oil Hours     |             | 0                  | <br>  | <br>SAINT ROSE, LA                                                |
| Oil Changed   |             | Changed            | <br>  | <br>US 70087                                                      |
| Sample Status |             | ABNORMAL           | <br>  | <br>Contact: DANA FOSHEE                                          |
|               |             |                    |       | dfoshee@scottcompanies.com                                        |
| OIL CON       |             |                    |       | T: (504)461-0961                                                  |
|               |             |                    | <br>- | <br>F: (504)461-0970                                              |
| Visc @ 40°C   | cSt         | <b>172</b>         | <br>  |                                                                   |
| VOLVO         |             |                    |       | Diagnosis                                                         |
| CONTAM        | IINATION    |                    |       | The oil change at the time of                                     |
| Water         | %           | <b>0.221</b>       | <br>  | <br>sampling has been noted. No                                   |
| Silicon       | ppm         | <b>1</b> 2         | <br>  | <br>corrective action is recommended at                           |
| Sodium        | ppm         | ■4                 | <br>  | <br>this time. Resample at the next                               |
| Potassium     | ppm         |                    | <br>  | <br>service interval to monitor. The iron                         |
|               |             |                    |       | level is abnormal. All other metal                                |
| WEAR M        | IETAL S     |                    |       | levels are typical for a new<br>component breaking in. There is a |
|               |             | 1                  |       | light concentration of water present                              |
| Iron          | ppm         | <mark>▲</mark> 860 | <br>  | <br>in the oil. The condition of the oil is                       |
| Copper        | ppm         | 32                 | <br>  | <br>acceptable for the time in service.                           |
| Lead          | ppm         | 0                  | <br>  |                                                                   |
| Tin           | ppm         | 0                  | <br>  |                                                                   |
| Aluminum      | ppm         | <b>1</b>           | <br>  |                                                                   |
| Chromium      | ppm         | 8                  | <br>  |                                                                   |
| Molybdenum    | ppm         | 0                  | <br>  |                                                                   |
| Nickel        | ppm         | 0                  | <br>  |                                                                   |
| Titanium      | ppm         | 0                  | <br>  |                                                                   |
| Silver        | ppm         | 0                  | <br>  |                                                                   |
| Manganese     | ppm         | 9                  | <br>  |                                                                   |
| Vanadium      | ppm         | U                  | <br>  |                                                                   |
| VOLVO         |             |                    |       |                                                                   |
| V ADDITIV     | ES          |                    |       |                                                                   |
| Calcium       | ppm         | 14                 | <br>  |                                                                   |
| Magnesium     | ppm         | <b>1</b> 1         | <br>  |                                                                   |
| Zinc          | ppm         | 35                 | <br>  |                                                                   |
| Phosphorus    | ppm         | 327                | <br>  |                                                                   |
| Barium        | ppm         | 6                  | <br>  |                                                                   |
| D             |             | - 4                |       |                                                                   |