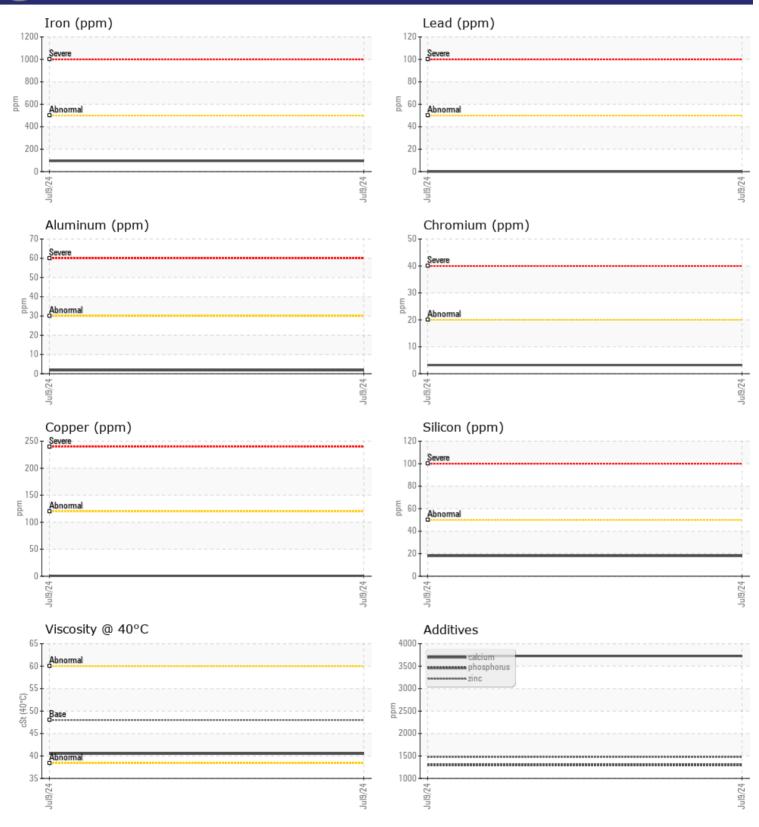

## CONSTRUCTION EQUIPMENT HERC RENTALS VOLVO L70H 623495 - FRONT AXLE

Sample No:VCP453863Oil Type:TDH FLUID SAE 75W80Job No:HERC RENTALS

|               | INFORMATION | 1           |  |  |  |  |  |  |  |  |
|---------------|-------------|-------------|--|--|--|--|--|--|--|--|
|               |             |             |  |  |  |  |  |  |  |  |
| Sample Number |             | VCP453863   |  |  |  |  |  |  |  |  |
| Sample Date   |             | 09 Jul 2024 |  |  |  |  |  |  |  |  |
| Machine Hours |             | 2267        |  |  |  |  |  |  |  |  |
| Oil Hours     |             | 0           |  |  |  |  |  |  |  |  |
| Oil Changed   |             | N/A         |  |  |  |  |  |  |  |  |
| Sample Status |             | NORMAL      |  |  |  |  |  |  |  |  |
|               |             |             |  |  |  |  |  |  |  |  |
|               |             |             |  |  |  |  |  |  |  |  |
|               |             |             |  |  |  |  |  |  |  |  |
| Visc @ 40°C   | cSt         | <b>40.5</b> |  |  |  |  |  |  |  |  |
| VOLVO         |             |             |  |  |  |  |  |  |  |  |
|               |             |             |  |  |  |  |  |  |  |  |
| Water         | %           | NEG         |  |  |  |  |  |  |  |  |
| Silicon       | ppm         | 18          |  |  |  |  |  |  |  |  |
| Sodium        |             | 7           |  |  |  |  |  |  |  |  |
| Potassium     | ppm         | <b>□</b> <1 |  |  |  |  |  |  |  |  |
| Potassium     | ppm         | <u> </u>    |  |  |  |  |  |  |  |  |
| VOLVO         |             |             |  |  |  |  |  |  |  |  |
| WEAR N        | NETALS      |             |  |  |  |  |  |  |  |  |
| Iron          | ppm         | 95          |  |  |  |  |  |  |  |  |
| Copper        | ppm         | _<br>_<1    |  |  |  |  |  |  |  |  |
| Lead          | ppm         | 0           |  |  |  |  |  |  |  |  |
| Tin           | ppm         |             |  |  |  |  |  |  |  |  |
| Aluminum      | ppm         | 2           |  |  |  |  |  |  |  |  |
| Chromium      | ppm         | 3           |  |  |  |  |  |  |  |  |
| Molybdenum    | ppm         | <b>1</b> 1  |  |  |  |  |  |  |  |  |
| Nickel        | ppm         | 0           |  |  |  |  |  |  |  |  |
| Titanium      | ppm         | 0           |  |  |  |  |  |  |  |  |
| Silver        | ppm         | 0           |  |  |  |  |  |  |  |  |
| Manganese     | ppm         | 9           |  |  |  |  |  |  |  |  |
| Vanadium      | ppm         | 0           |  |  |  |  |  |  |  |  |
|               | 1- 1- · · · |             |  |  |  |  |  |  |  |  |
| VOLVO         |             |             |  |  |  |  |  |  |  |  |
|               | 15          |             |  |  |  |  |  |  |  |  |
| Calcium       | ppm         | 3726        |  |  |  |  |  |  |  |  |

| Calcium    | ppm | 3726        | <br> |  |
|------------|-----|-------------|------|--|
| Magnesium  | ppm | ∎11         | <br> |  |
| Zinc       | ppm | 1475        | <br> |  |
| Phosphorus | ppm | <b>1297</b> | <br> |  |
| Barium     | ppm | 0           | <br> |  |
| Boron      | ppm | <b>110</b>  | <br> |  |

## **CONSTRUCTION EQUIPMENT**

GRAPHS

VOLVO