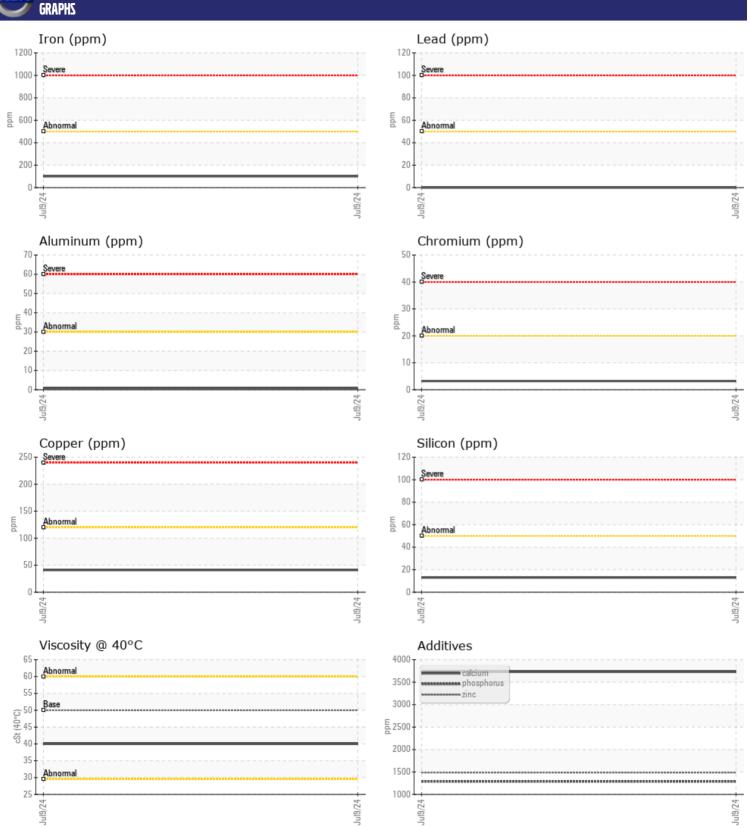

CONSTRUCTION EQUIPMENT

S50403997 HERC RENTA VOLVO L70H 623495 - REAR AXLE

Sample No: VCP453860

Oil Type: **TDH FLUID SAE 70W80** Job No: S50403997 HERC RENTA

| SAMPLE        | INFORMATIO | N              |      |  |
|---------------|------------|----------------|------|--|
| Sample Number |            | VCP453860      | <br> |  |
| Sample Date   |            | 09 Jul 2024    | <br> |  |
| Machine Hours |            | 2267           | <br> |  |
| Oil Hours     |            | 0              | <br> |  |
| Oil Changed   |            | N/A            | <br> |  |
| Sample Status |            | NORMAL         | <br> |  |
|               |            |                |      |  |
| VOLVO         | DITION     |                |      |  |
| OIL CON       | NITIUN     | <u> </u>       | _    |  |
| Visc @ 40°C   | cSt        | <b>40.0</b>    | <br> |  |
| VOLVO         |            |                |      |  |
| CONTAN        | MINATION   |                |      |  |
| Water         | %          | NEG            | <br> |  |
| Silicon       |            | NEG<br>■13     | <br> |  |
| Sodium        | ppm        |                | <br> |  |
| Potassium     | ppm        | <b>□</b> 6     | <br> |  |
| Potassium     | ppm        |                | <br> |  |
| VOLVO         |            |                |      |  |
| WEAR N        | METALS     |                |      |  |
| Iron          | ppm        | <b>101</b>     | <br> |  |
| Copper        | ppm        | <b>41</b>      | <br> |  |
| Lead          | ppm        | <b>0</b>       | <br> |  |
| Tin           | ppm        | <b>2</b>       | <br> |  |
| Aluminum      | ppm        | <b>■&lt;1</b>  | <br> |  |
| Chromium      | ppm        | <b>■</b> 3     | <br> |  |
| Molybdenum    | ppm        | <b>3</b>       | <br> |  |
| Nickel        | ppm        | <b>■</b> 0     | <br> |  |
| Titanium      | ppm        | 0              | <br> |  |
| Silver        | ppm        | 0              | <br> |  |
| Manganese     | ppm        | <b>11</b>      | <br> |  |
| Vanadium      | ppm        | 0              | <br> |  |
|               |            |                | <br> |  |
| ADDITIV       | /ES        |                |      |  |
| Calcium       |            | 3731           | <br> |  |
| Magnesium     | ppm        | ■3731<br>■12   | <br> |  |
| Zinc          | ppm        | ■ 12<br>■ 1487 | <br> |  |
| Phosphorus    | ppm        | 1487           | <br> |  |
| Barium        | ppm        | <b>■</b> 1289  | <br> |  |
|               | ppm        | ■ 110          | <br> |  |
| Boron         | ppm        | <b>I</b> 110   | <br> |  |