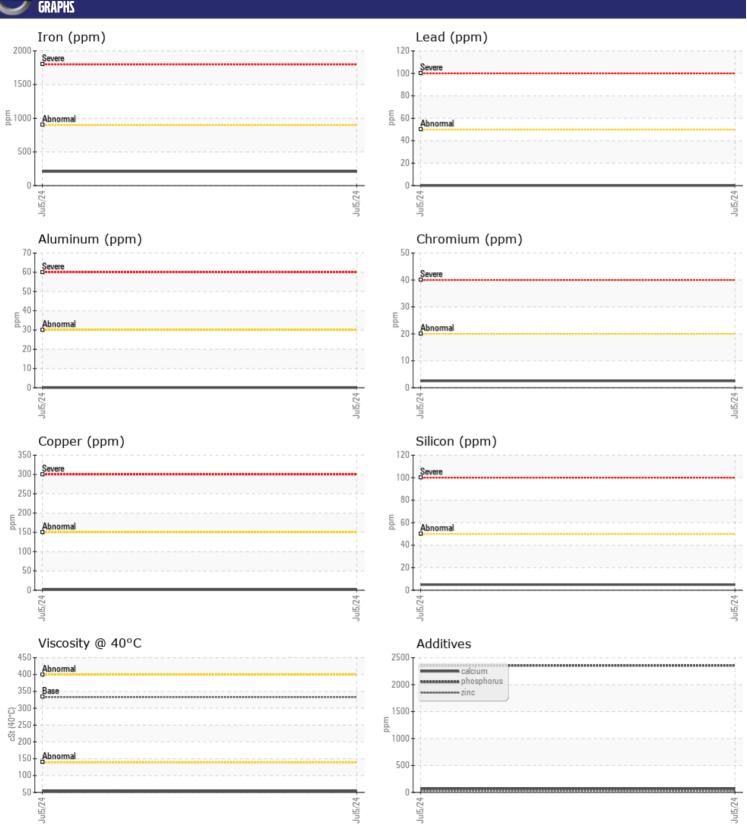

## CONSTRUCTION EQUIPMENT VOLVO A40G 752239 - FRONT AXLE

Sample No: VCP450517

Oil Type: VOLVO PREMIUM GEAR OIL 85W-140 GL-5

Job No:

| SAMPLE        | INFORMATION |             |      |  |
|---------------|-------------|-------------|------|--|
| Sample Number |             | VCP450517   | <br> |  |
| Sample Date   |             | 05 Jul 2024 | <br> |  |
| Machine Hours |             | 711         | <br> |  |
| Oil Hours     |             | 0           | <br> |  |
| Oil Changed   |             | Changed     | <br> |  |
| Sample Status |             | NORMAL      | <br> |  |
|               |             |             |      |  |
| VOLVO         | DITION      |             |      |  |
| OIL CON       |             |             |      |  |
| Visc @ 40°C   | cSt         | <b>53.6</b> | <br> |  |
| VOLVO         |             |             |      |  |
| CONTAN        | INATION     |             |      |  |
| Water         | %           | NEG         | <br> |  |
| Silicon       |             | MEG<br>■5   | <br> |  |
| Sodium        | ppm         | <b>4</b>    | <br> |  |
| Potassium     | ррт         | <b>3</b>    | <br> |  |
| FOLASSIUIII   | ррпп        | <b>_</b> 5  | <br> |  |
| VOLVO         |             |             |      |  |
| WEAR M        | 1ETALS      |             |      |  |
| Iron          | ppm         | <b>209</b>  | <br> |  |
| Copper        | ppm         | <b>2</b>    | <br> |  |
| Lead          | ppm         | <b>0</b>    | <br> |  |
| Tin           | ppm         | ■0          | <br> |  |
| Aluminum      | ppm         | <b>■</b> 0  | <br> |  |
| Chromium      | ppm         | <b>2</b>    | <br> |  |
| Molybdenum    | ppm         | <b>5</b>    | <br> |  |
| Nickel        | ppm         | <b>■</b> 0  | <br> |  |
| Titanium      | ppm         | 0           | <br> |  |
| Silver        | ppm         | 0           | <br> |  |
| Manganese     | ppm         | <b>10</b>   | <br> |  |
| Vanadium      | ppm         | 0           | <br> |  |
|               |             |             |      |  |
| ADDITIV       | /ES         |             |      |  |
| Calcium       | ppm         | <b>7</b> 0  | <br> |  |
| Magnesium     | ppm         | 2           | <br> |  |
| Zinc          | ppm         | ■34         | <br> |  |
| Phosphorus    | ppm         | 2356        | <br> |  |
| Barium        | ppm         | <b>1</b>    | <br> |  |
| Boron         | ppm         | <b>197</b>  | <br> |  |
|               | -           |             |      |  |

## Diagnosis

Resample at the next service interval to monitor. All component wear rates are normal. There is no indication of any contamination in the oil. Confirm oil type. The condition of the oil is acceptable for the time in service.