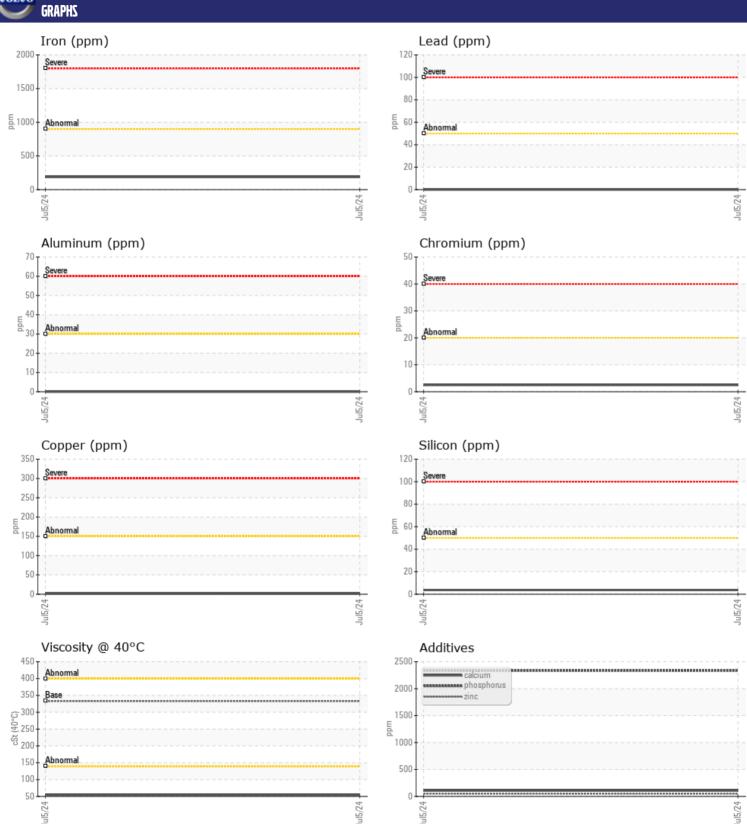

## CONSTRUCTION EQUIPMENT VOLVO A40G 752239 - REAR AXLE

Sample No: VCP450518

Oil Type: VOLVO PREMIUM GEAR OIL 85W-140 GL-5

Job No:

| VOLVO CAMPIE  | INFORMATION     |             |      |  |
|---------------|-----------------|-------------|------|--|
|               | . IINI UMMATIUN |             |      |  |
| Sample Number |                 | VCP450518   | <br> |  |
| Sample Date   |                 | 05 Jul 2024 | <br> |  |
| Machine Hours |                 | 711         | <br> |  |
| Oil Hours     |                 | 0           | <br> |  |
| Oil Changed   |                 | Changed     | <br> |  |
| Sample Status |                 | NORMAL      | <br> |  |
| VOLVO         |                 |             |      |  |
| OIL CON       | DITION          |             |      |  |
| Visc @ 40°C   | cSt             | <b>54.3</b> | <br> |  |
|               |                 |             |      |  |
| VOLVO         |                 |             |      |  |
| CONTAN        | MINATION        |             |      |  |
| Water         | %               | NEG         | <br> |  |
| Silicon       | ppm             | <b>■</b> 4  | <br> |  |
| Sodium        | ppm             | <b>4</b>    | <br> |  |
| Potassium     | ppm             | <b>2</b>    | <br> |  |
|               |                 |             |      |  |
| VOLVO         | AETAL C         |             |      |  |
| WEAR N        | ICTAL3          |             |      |  |
| Iron          | ppm             | ■188        | <br> |  |
| Copper        | ppm             | <b>■</b> 2  | <br> |  |
| Lead          | ppm             | ■0          | <br> |  |
| Tin           | ppm             | ■0          | <br> |  |
| Aluminum      | ppm             | ■0          | <br> |  |
| Chromium      | ppm             | <b>2</b>    | <br> |  |
| Molybdenum    | ppm             | <b>13</b>   | <br> |  |
| Nickel        | ppm             | ■0          | <br> |  |
| Titanium      | ppm             | 0           | <br> |  |
| Silver        | ppm             | 0           | <br> |  |
| Manganese     | ppm             | ■8          | <br> |  |
| Vanadium      | ppm             | 0           | <br> |  |
|               |                 |             |      |  |
| ADDITIV       | /ES             |             |      |  |
| Calcium       | -               | <b>108</b>  | <br> |  |
|               | ppm             |             | <br> |  |
| Magnesium     | ppm             | <b>2</b>    |      |  |
| Zinc          | ppm             | <b>■</b> 50 | <br> |  |
| Phosphorus    | ppm             | <b>2335</b> |      |  |
| Barium        | ppm             | <b>1</b>    | <br> |  |
| Boron         | ppm             | <b>204</b>  | <br> |  |

## Diagnosis

Resample at the next service interval to monitor. All component wear rates are normal. There is no indication of any contamination in the oil. Confirm oil type. The condition of the oil is acceptable for the time in service.