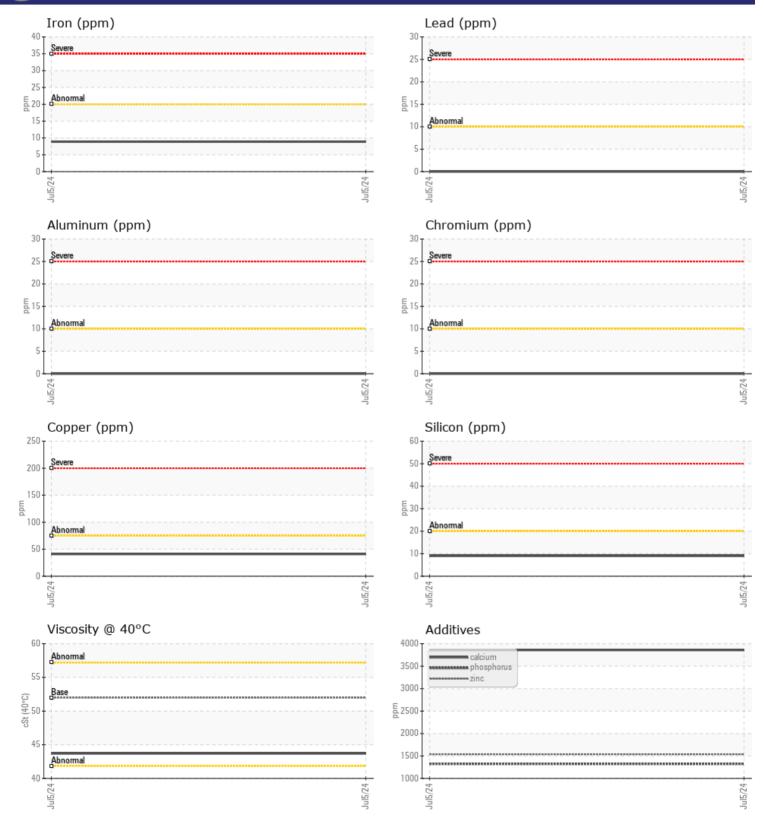

## **CONSTRUCTION EQUIPMENT** VOLVO A40G 752239 - WET DISC BRAKE

Sample No: VCP451399

| Oil | Туре: | VO |
|-----|-------|----|
|     |       |    |

OLVO WET BRAKE TRANSAXLE OIL

Job No:

|               | INFORMATION |             |      |  |
|---------------|-------------|-------------|------|--|
| Sample Number |             | VCP451399   | <br> |  |
| Sample Date   |             | 05 Jul 2024 | <br> |  |
| Machine Hours |             | 711         | <br> |  |
| Oil Hours     |             | 0           | <br> |  |
| Oil Changed   |             | Not Changd  | <br> |  |
| Sample Status |             | NORMAL      | <br> |  |
|               |             |             |      |  |
| OIL CON       | DITION      |             |      |  |
| Visc @ 40°C   | cSt         | 43.7        |      |  |
| Visc @ 40 C   | CST         | -5.7        |      |  |
| VOLVO         |             |             | <br> |  |
| CONTAM        | AINATION    |             |      |  |
| Water         | %           | NEG         | <br> |  |
| Silicon       | ppm         | 9           | <br> |  |
| Sodium        | ppm         | 5           | <br> |  |
| Potassium     | ppm         | 2           | <br> |  |
|               |             |             |      |  |
| WEAR N        | METALS      |             |      |  |
| ron           | ppm         | <b>9</b>    | <br> |  |
| Copper        | ppm         | <b>4</b> 1  | <br> |  |
| _ead          | ppm         | 0           | <br> |  |
| Tin           | ppm         | 0           | <br> |  |
| Aluminum      | ppm         | 0           | <br> |  |
| Chromium      | ppm         |             | <br> |  |
| Molybdenum    | ppm         | 0           | <br> |  |
| Nickel        | ppm         | <b>1</b>    | <br> |  |
| Titanium      | ppm         | 0           | <br> |  |
| Silver        | ppm         | 0           | <br> |  |
| Manganese     | ppm         | ⊂<br>■<1    | <br> |  |
| Vanadium      | ppm         | 0           | <br> |  |
|               | ppm         | v           |      |  |
| VOLVO         |             |             | <br> |  |
| 💛 ADDITIV     | /ES         |             |      |  |
| Calcium       | ppm         | 3859        | <br> |  |
| Magnesium     | ppm         | 22          | <br> |  |
| Zinc          | ppm         | 1538        | <br> |  |
| Phosphorus    | ppm         | 1325        | <br> |  |
| Barium        | ppm         | 0           | <br> |  |
| Boron         | ppm         | 115         | <br> |  |
|               |             |             |      |  |

## nosis

ple at the next service interval nitor.All component wear rates rmal. There is no indication of ntamination in the oil. The ion of the oil is acceptable for ne in service.

Depot: VOLVO0090 Unique No: 11116083 Signed: Don Baldridge Report Date: 12 Jul 2024 Contact/Location: TODD LARK - VOLVO0090

## **CONSTRUCTION EQUIPMENT**

GRAPHS

VOLVO

Contact/Location: TODD LARK - VOLVO0090