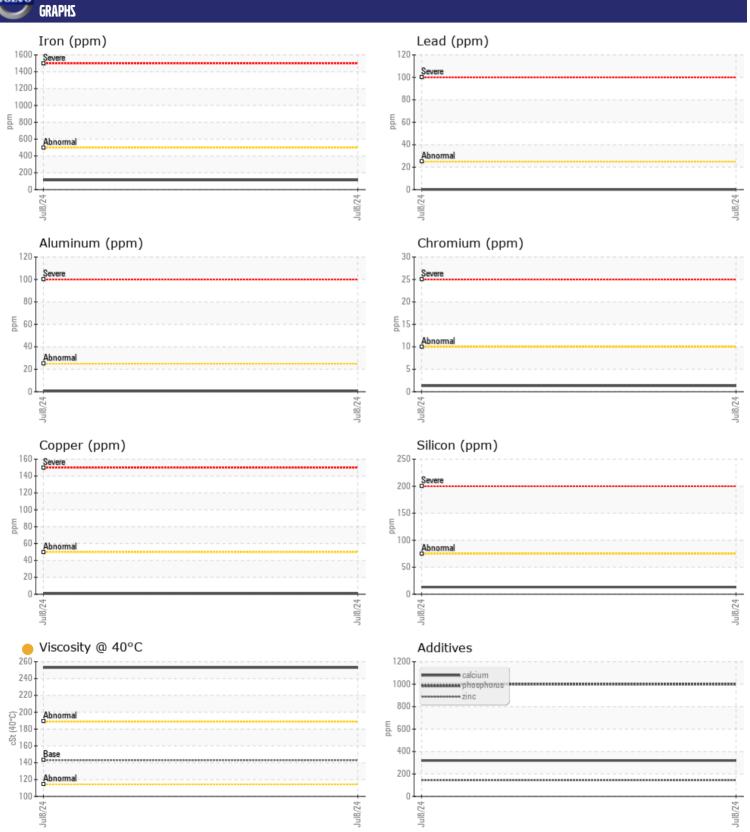

## CONSTRUCTION EQUIPMENT TAKEUCHI TB235 123601955 - REAR RIGHT FINAL DRIVE

Sample No: VCP449521

**Oil Type:** GEAR OIL SAE 80W90

Job No:

| CAMDI         | E INFORMATIO | V             |      |          |
|---------------|--------------|---------------|------|----------|
|               |              |               |      | <u>.</u> |
| Sample Number |              | VCP449521     | <br> |          |
| Sample Date   |              | 08 Jul 2024   | <br> |          |
| Machine Hours |              | 1610          | <br> |          |
| Oil Hours     |              | 0             | <br> |          |
| Oil Changed   |              | Changed       | <br> |          |
| Sample Status |              | ATTENTION     | <br> |          |
| VOLVO         |              |               |      |          |
| OIL CON       | IDITION      |               |      |          |
| Visc @ 40°C   | cSt          | 253           | <br> |          |
| VISC @ 40 C   | CSt          | 233           | <br> |          |
| VOLVO         |              |               |      |          |
| CONTAI        | MINATION     |               |      |          |
| Water         | %            | NEG           | <br> |          |
| Silicon       | ppm          | <b>1</b> 3    | <br> |          |
| Sodium        | ppm          | <b>2</b>      | <br> |          |
| Potassium     | ppm          | <b>-&lt;1</b> | <br> |          |
|               |              |               |      |          |
| VOLVO         | METALC       |               |      |          |
| WEAK          | METALS       |               |      |          |
| Iron          | ppm          | <b>113</b>    | <br> |          |
| Copper        | ppm          | ■1            | <br> |          |
| Lead          | ppm          | <b>0</b>      | <br> |          |
| Tin           | ppm          | <b>0</b>      | <br> |          |
| Aluminum      | ppm          | <b></b>       | <br> |          |
| Chromium      | ppm          | <b>1</b>      | <br> |          |
| Molybdenum    | ppm          | <b>■</b> 5    | <br> |          |
| Nickel        | ppm          | ■0            | <br> |          |
| Titanium      | ppm          | <1            | <br> |          |
| Silver        | ppm          | 0             | <br> |          |
| Manganese     | ppm          | <b></b>       | <br> |          |
| Vanadium      | ppm          | 0             | <br> |          |
|               |              |               | <br> |          |
| ADDITI        | VFS          |               |      |          |
| Calcium       |              | <b>319</b>    | <br> |          |
|               | ppm          |               |      |          |
| Magnesium     | ppm          | <b>■</b> 48   | <br> |          |
| Zinc          | ppm          | <b>143</b>    | <br> |          |
| Phosphorus    | ppm          | 1000          | <br> |          |
| Barium        | ppm          | <b>0</b>      | <br> |          |
| Boron         | ppm          | <b>138</b>    | <br> |          |

## Diagnosis

Resample at the next service interval to monitor. All component wear rates are normal. There is no indication of any contamination in the oil. The oil viscosity is higher than normal. Confirm oil type.