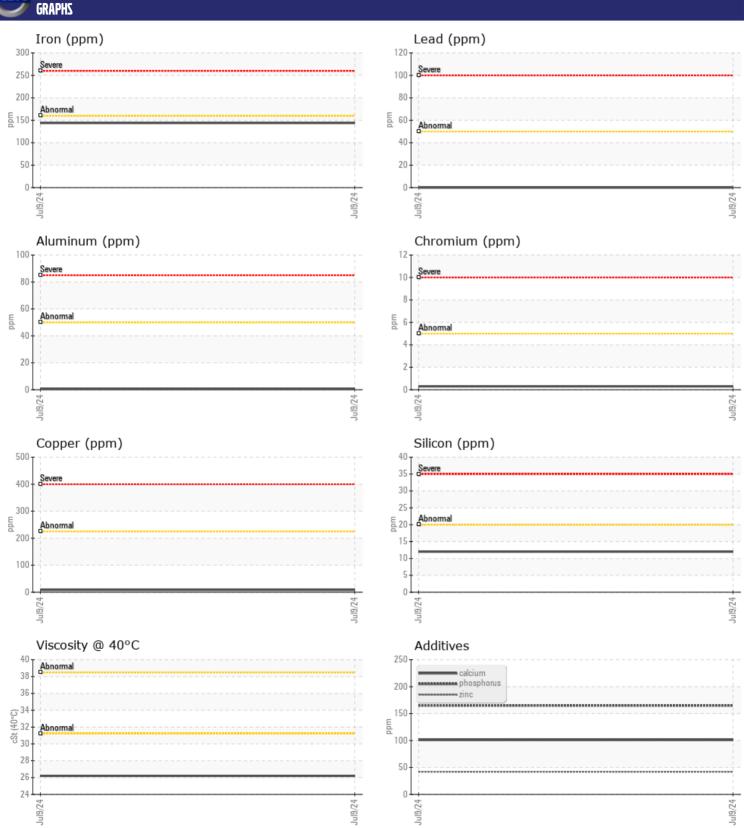

## Diagnosis

F: (951)277-4550

Resample at the next service interval to monitor. Please specify the brand, type, and viscosity of the oil on your next sample.All component wear rates are normal. There is no indication of any contamination in the fluid. The condition of the fluid is acceptable for the time in service.