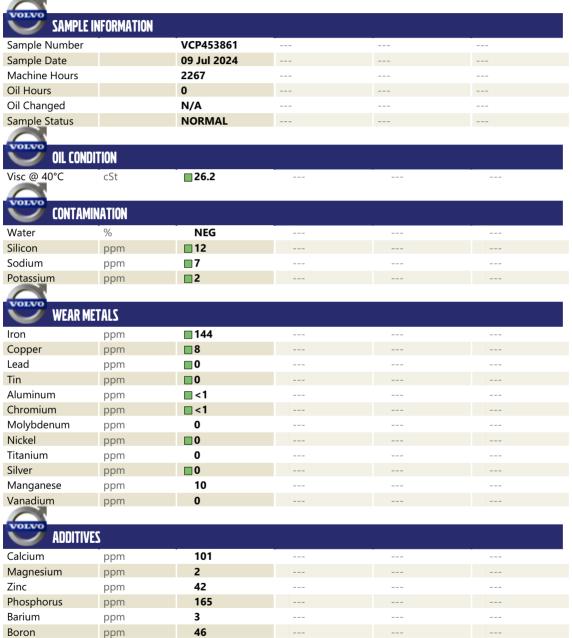

## Diagnosis

F: (951)277-4550

Resample at the next service interval to monitor. Please specify the brand, type, and viscosity of the oil on your next sample.All component wear rates are normal. There is no indication of any contamination in the fluid. The condition of the fluid is acceptable for the time in service.