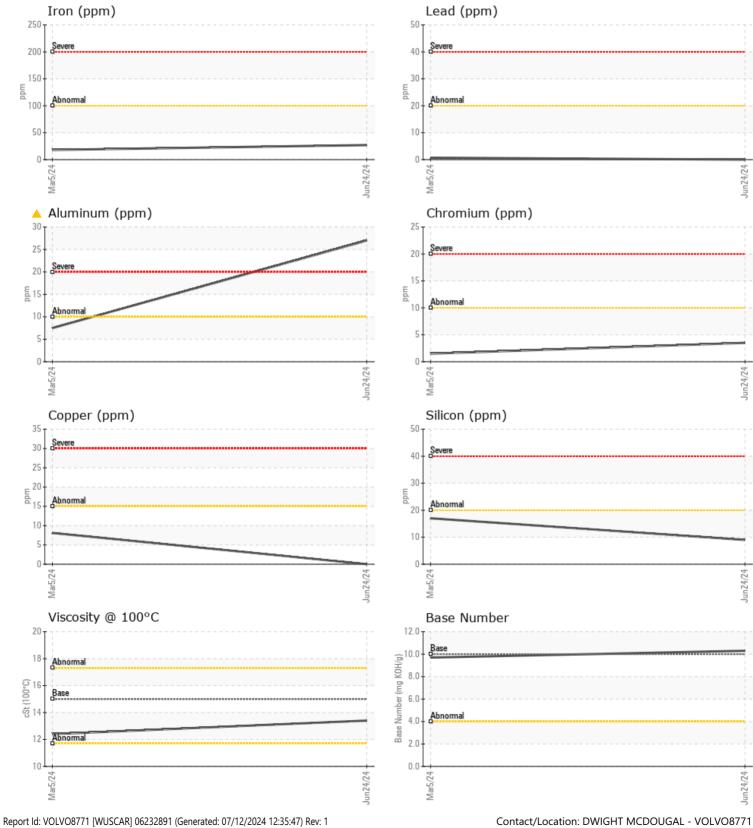

#### SAMPLE INFORMATION VCP444576 Sample Number VCP445374 Sample Date 24 Jun 2024 05 Mar 2024 Machine Hours 1093 548 Oil Hours 0 0 Changed Oil Changed Changed ABNORMAL Sample Status NORMAL **OIL CONDITION** Visc @ 100°C cSt 13.4 12.4 9.7 Base Number (BN) mg KOH/g 10.3 Oxidation (PA) 80 % 78 CONTAMINATION % NEG NEG Water Soot % % 0.6 0.1 Nitration (PA) % 64 59 % 62 60 Sulfation (PA) Glycol % NEG NEG Fuel % <1.0 <1.0 17 Silicon ppm 9 🔲 Sodium ppm 2 4 Potassium ppm 0 ■<1

| VEAR M     | IETALS |          |            |      |
|------------|--------|----------|------------|------|
| Iron       | ppm    | 27       | 18         | <br> |
| Copper     | ppm    | 0        | 8          | <br> |
| Lead       | ppm    | 0        | <b></b> <1 | <br> |
| Tin        | ppm    |          | 2          | <br> |
| Aluminum   | ppm    | <u> </u> | 8          | <br> |
| Chromium   | ppm    | <b>4</b> | 2          | <br> |
| Molybdenum | ppm    | 37       | 41         | <br> |
| Nickel     | ppm    | 0        | 0          | <br> |
| Titanium   | ppm    | 0        | 0          | <br> |
| Silver     | ppm    | 0        | 0          | <br> |
| Manganese  | ppm    | ■ <1     | 4          | <br> |
| Vanadium   | ppm    | 0        | <1         | <br> |

### Diagnosis

Oil and filter change at the time of sampling has been noted. No corrective action is recommended at this time. Resample at the next service interval to monitor.Blower/turbocharger and/or piston wear is indicated. There is no indication of any contamination in the oil. The BN result indicates that there is suitable alkalinity remaining in the oil. The condition of the oil is acceptable for the time in service.