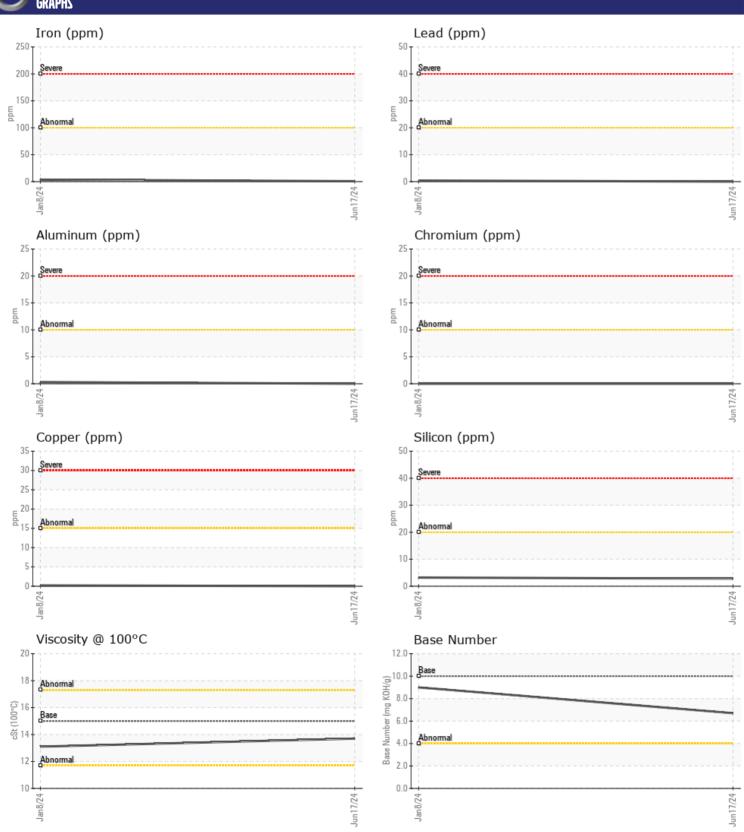

# CONSTRUCTION EQUIPMENT VOLVO L 180H 5494 - DIESEL ENGINE

Sample No: VCP438312

Oil Type: VOLVO ULTRA DIESEL ENGINE OIL 15W40 VDS-3

Job No:

| VOLVO            |            |                  |             |      |
|------------------|------------|------------------|-------------|------|
| SAMPLE II        | NFORMATION |                  |             |      |
| Sample Number    | -          | VCP438312        | VCP430998   | <br> |
| Sample Date      |            | 17 Jun 2024      | 08 Jan 2024 | <br> |
| Machine Hours    |            | 5079             | 4520        | <br> |
| Oil Hours        |            | 0                | 0           | <br> |
| Oil Changed      |            | Changed          | Changed     | <br> |
| Sample Status    |            | NORMAL           | NORMAL      | <br> |
| VOLVO            |            |                  |             |      |
| OIL CONDI        | TION       |                  |             |      |
| Visc @ 100°C     | cSt        | <b>13.7</b>      | <b>13.1</b> | <br> |
| Base Number (BN) |            | ■ 6.7            | 9.0         | <br> |
| Oxidation (PA)   | %          | 68               | 75          | <br> |
|                  |            |                  |             |      |
| VOLVO            | NATION     |                  |             |      |
| CONTAMIN         |            |                  |             |      |
| Water            | %          | NEG              | NEG         | <br> |
| Soot %           | %          | ■0.1             | 0.1         | <br> |
| Nitration (PA)   | %          | 68               | 58          | <br> |
| Sulfation (PA)   | %          | 58               | 58          | <br> |
| Glycol           | %          | NEG              | NEG         | <br> |
| Fuel             | %          | <1.0             | <1.0        | <br> |
| Silicon          | ppm        | 3                | <b>3</b>    | <br> |
| Sodium           | ppm        | <b>1</b>         | 1           | <br> |
| Potassium        | ppm        | <b>4</b>         | < 1         | <br> |
| VOLVO            |            |                  |             |      |
| WEAR ME          | TALS       |                  |             |      |
| Iron             | ppm        | <b></b>          | <u></u> 4   | <br> |
| Copper           | ppm        | <b>■</b> 0       | <b>-</b> <1 | <br> |
| Lead             | ppm        | <b>0</b>         | <b>-</b> <1 | <br> |
| Tin              | ppm        | ■0               | 0           | <br> |
| Aluminum         | ppm        | <b>0</b>         | < 1         | <br> |
| Chromium         | ppm        | <b>0</b>         | <b>0</b>    | <br> |
| Molybdenum       | ppm        | <b>2</b>         | □36         | <br> |
| Nickel           | ppm        | <b>■</b> 0       | 0           | <br> |
| Titanium         | ppm        | 0                | 0           | <br> |
| Silver           | ppm        | <b>■</b> 0       | <b>0</b>    | <br> |
| Manganese        | ppm        | <b>■</b> 0       | □0          | <br> |
| Vanadium         | ppm        | 0                | 0           | <br> |
|                  |            |                  |             |      |
| ADDITIVE:        | 5          |                  |             |      |
| Calcium          | ppm        | <b>2176</b>      | <b>1546</b> | <br> |
| Magnesium        | ppm        | <b>86</b>        | 459         | <br> |
| Zinc             | ppm        | <b>1270</b>      | 1135        | <br> |
| Phosphorus       | ppm        | ■ 1270<br>■ 1047 | 870         | <br> |
| Barium           | ppm        | <b>0</b>         | <b>0</b> 0  | <br> |
| Darium           | 44         |                  |             |      |

### Diagnosis

Resample at the next service interval to monitor. All component wear rates are normal. There is no indication of any contamination in the oil. The BN result indicates that there is suitable alkalinity remaining in the oil. The condition of the oil is suitable for further service.