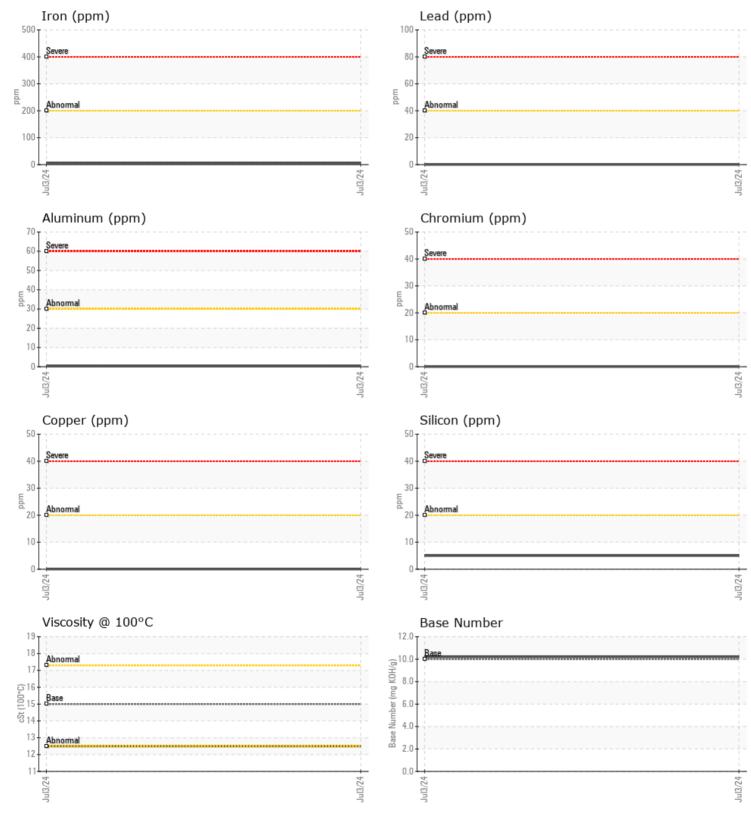

Fuel

SAMPLE INFORMATION VCP433099 Sample Number Sample Date 03 Jul 2024 Machine Hours 7028 Oil Hours 0 Oil Changed Not Changd NORMAL Sample Status **OIL CONDITION** Visc @ 100°C cSt 12.5 Base Number (BN) mg KOH/g 10.2 Oxidation (PA) 81 % CONTAMINATION NEG Water % % Soot % 0.2 Nitration (PA) % 57 Sulfation (PA) % 60

## Diagnosis

Resample at the next service interval to monitor.All component wear rates are normal. There is no indication of any contamination in the oil. The BN result indicates that there is suitable alkalinity remaining in the oil. The condition of the oil is suitable for further service.

| WEAR N     | METALS |            |      |  |
|------------|--------|------------|------|--|
| Iron       | ppm    | <b>4</b>   | <br> |  |
| Copper     | ppm    | 0          | <br> |  |
| Lead       | ppm    | 0          | <br> |  |
| Tin        | ppm    | 0          | <br> |  |
| Aluminum   | ppm    | <b></b> <1 | <br> |  |
| Chromium   | ppm    | 0          | <br> |  |
| Molybdenum | ppm    | 35         | <br> |  |
| Nickel     | ppm    | 0          | <br> |  |
| Titanium   | ppm    | 0          | <br> |  |
| Silver     | ppm    | 0          | <br> |  |
| Manganese  | ppm    | 0          | <br> |  |
| Vanadium   | ppm    | 0          | <br> |  |

| ADDITIVES  |     |             |  |  |  |  |  |  |
|------------|-----|-------------|--|--|--|--|--|--|
| Calcium    | ppm | <b>1664</b> |  |  |  |  |  |  |
| Magnesium  | ppm | 523         |  |  |  |  |  |  |
| Zinc       | ppm | 1192        |  |  |  |  |  |  |
| Phosphorus | ppm | 976         |  |  |  |  |  |  |
| Barium     | ppm | 0           |  |  |  |  |  |  |
| Boron      | ppm | <b>46</b>   |  |  |  |  |  |  |