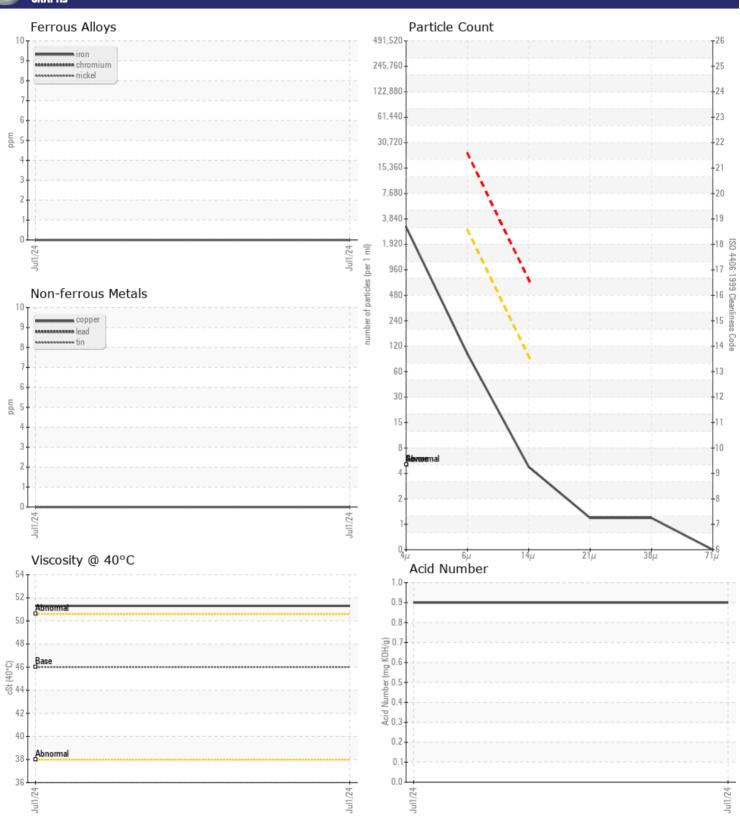

**OIL CONDITION** Visc @ 40°C cSt **51.3** Acid Number (AN) mg KOH/g ■ 0.90

| CONTAMINATION    |            |               |  |  |  |  |  |  |  |
|------------------|------------|---------------|--|--|--|--|--|--|--|
| Water            | %          | NEG           |  |  |  |  |  |  |  |
| Particles >4µm   |            | 2705          |  |  |  |  |  |  |  |
| Particles >6µm   |            | ■86           |  |  |  |  |  |  |  |
| Particles > 14µm |            | <b>4</b>      |  |  |  |  |  |  |  |
| ISO 4406:1999 (d | <b>c</b> ) | 19/14/9       |  |  |  |  |  |  |  |
| Silicon          | ppm        | <b>13</b>     |  |  |  |  |  |  |  |
| Sodium           | ppm        | <b>-&lt;1</b> |  |  |  |  |  |  |  |
| Potaccium        | nnm        | <b>-0</b>     |  |  |  |  |  |  |  |

| WEAR       | METALS |            |      |  |
|------------|--------|------------|------|--|
| Iron       | ppm    | <b>0</b>   | <br> |  |
| Copper     | ppm    | <b>■</b> 0 | <br> |  |
| Lead       | ppm    | <b>■</b> 0 | <br> |  |
| Tin        | ppm    | ■0         | <br> |  |
| Aluminum   | ppm    | <b>■</b> 0 | <br> |  |
| Chromium   | ppm    | ■0         | <br> |  |
| Molybdenum | ppm    | <b>■</b> 0 | <br> |  |
| Nickel     | ppm    | ■0         | <br> |  |
| Titanium   | ppm    | 0          | <br> |  |
| Silver     | ppm    | 0          | <br> |  |
| Manganese  | ppm    | <b>0</b>   | <br> |  |
| Vanadium   | ppm    | 0          | <br> |  |

| ADDITI     | VES |             |      |  |
|------------|-----|-------------|------|--|
| Calcium    | ppm | <b>2996</b> | <br> |  |
| Magnesium  | ppm | ■34         | <br> |  |
| Zinc       | ppm | <b>1363</b> | <br> |  |
| Phosphorus | ppm | <b>1106</b> | <br> |  |
| Barium     | ppm | <b>■</b> 0  | <br> |  |
| Boron      | ppm | ■89         | <br> |  |

## Diagnosis

Resample at the next service interval to monitor.All component wear rates are normal. The amount and size of particulates present in the system are acceptable. There is no indication of any contamination in the oil. The AN level is acceptable for this fluid. The condition of the oil is suitable for further service.

#### GRAPHS