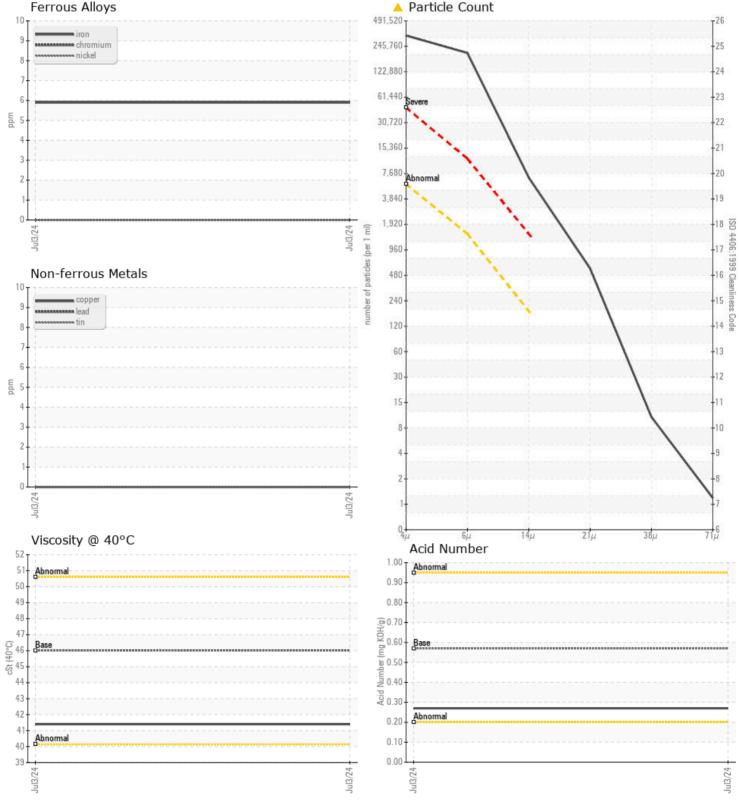

#### SAMPLE INFORMATION Sample Number VCP433097 Sample Date 03 Jul 2024 Machine Hours 7028 Oil Hours 0 Oil Changed Not Changd ABNORMAL Sample Status OIL CONDITION Visc @ 40°C cSt 41.4 Acid Number (AN) mg KOH/g 0.27 CONTAMINATION

| Water             | %   | NEG           | <br> |  |
|-------------------|-----|---------------|------|--|
| Particles >4µm    |     | <u> </u>      | <br> |  |
| Particles >6µm    |     | 🔺 176554      | <br> |  |
| Particles >14µm   |     | <b>6</b> 5999 | <br> |  |
| ISO 4406:1999 (c) |     | 25/25/20      | <br> |  |
| Silicon           | ppm | <b>4</b>      | <br> |  |
| Sodium            | ppm | <b>1</b>      | <br> |  |
| Potassium         |     |               |      |  |

## Diagnosis

F: (225)292-9658

We recommend you service the filters on this component. Resample at the next service interval to monitor.All component wear rates are normal. There is a high amount of particulates present in the oil. The AN level is acceptable for this fluid. The condition of the oil is acceptable for the time in service.