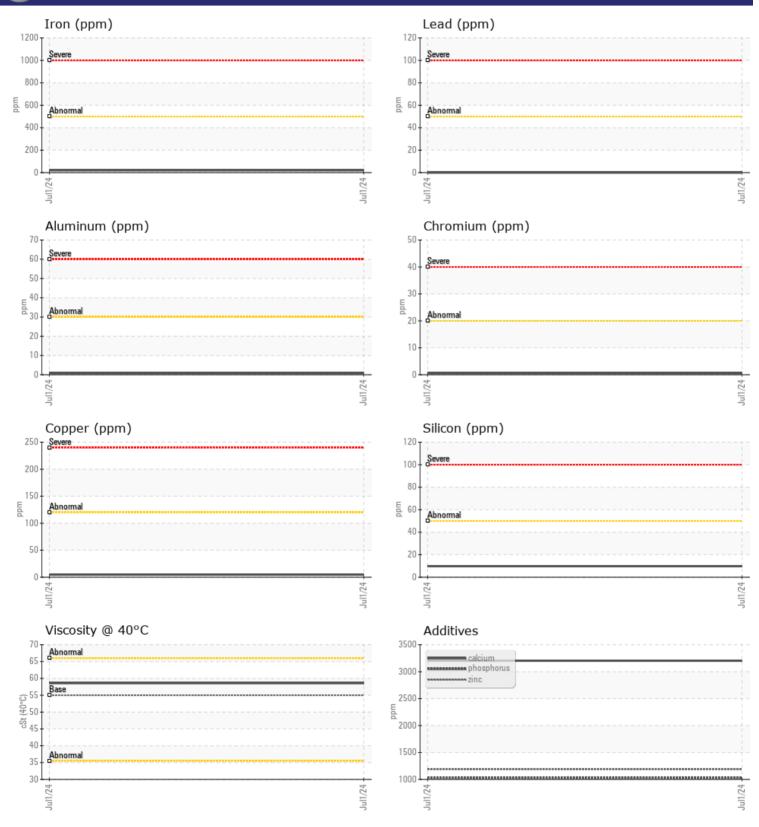

## CONSTRUCTION EQUIPMENT X18703 VICKSBURG VOLVO L150H 6832 - FRONT AXLE

 Sample No:
 VCP439730

 Oil Type:
 VOLVO WB 102

 Job No:
 X18703 VICKSBURG

|               | INFORMATION | N           |      |  |
|---------------|-------------|-------------|------|--|
| Sample Number |             | VCP439730   | <br> |  |
| Sample Date   |             | 01 Jul 2024 | <br> |  |
| Machine Hours |             | 8089        | <br> |  |
| Oil Hours     |             | 0           | <br> |  |
| Oil Changed   |             | Changed     | <br> |  |
| Sample Status |             | NORMAL      | <br> |  |
|               |             |             |      |  |
| OIL CON       | DITION      |             |      |  |
| Visc @ 40°C   | cSt         | 58.6        | <br> |  |
| VISC @ 40 C   | CSL         | 50.0        | <br> |  |
| VOLVO         |             |             |      |  |
| CONTAN        | AINATION    |             |      |  |
| Water         | %           | NEG         | <br> |  |
| Silicon       | ppm         | <b>10</b>   | <br> |  |
| Sodium        | ppm         | 3           | <br> |  |
| Potassium     | ppm         | 0           | <br> |  |
|               |             |             |      |  |
| WEAR N        | METALS      |             |      |  |
| Iron          | ppm         | 21          | <br> |  |
| Copper        | ppm         | 5           | <br> |  |
| Lead          | ppm         | 0           | <br> |  |
| Tin           | ppm         | 0           | <br> |  |
| Aluminum      | ppm         | <1          | <br> |  |
| Chromium      | ppm         | <br><1      | <br> |  |
| Molybdenum    | ppm         | 4           | <br> |  |
| Nickel        | ppm         | 0           | <br> |  |
| Titanium      | ppm         | 0           | <br> |  |
| Silver        | ppm         | 0           | <br> |  |
| Manganese     | ppm         | ∎1          | <br> |  |
| Vanadium      | ppm         | 0           | <br> |  |
|               |             |             |      |  |
|               | /ES         |             | <br> |  |
| Calcium       | ppm         | 3203        | <br> |  |
| Magnesium     | ppm         | 49          | <br> |  |
| Zinc          | ppm         | 1187        | <br> |  |
| Phosphorus    | ppm         | 1029        | <br> |  |
|               | PPIII       |             |      |  |

## **CONSTRUCTION EQUIPMENT**

GRAPHS

VOLVO