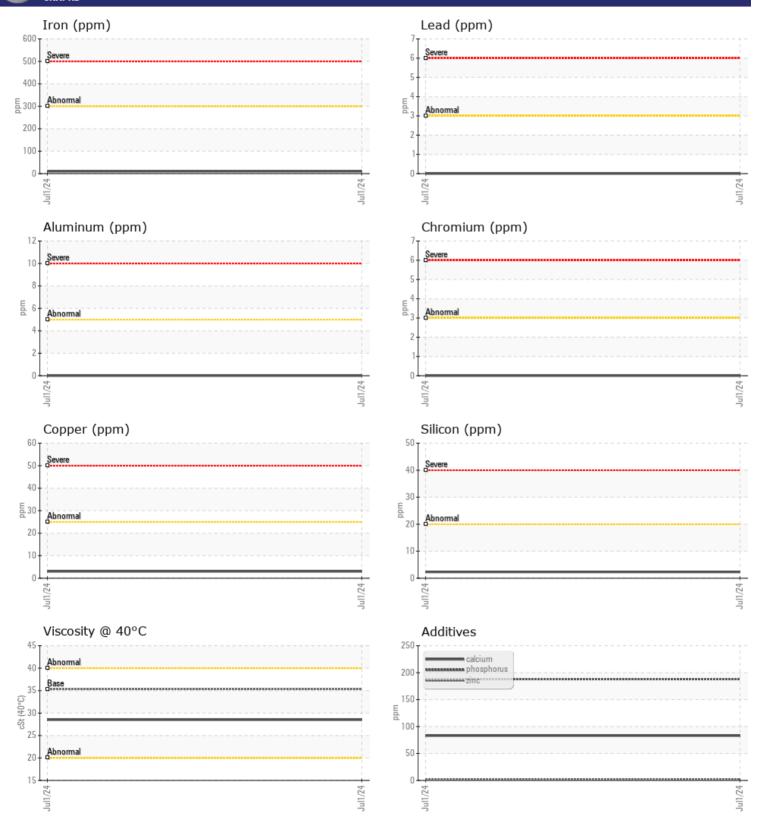

## CONSTRUCTION EQUIPMENT X18703 VICKSBURG VOLVO L 150H 6832 - TRANSMISSION (AUTO)

Sample No: VCP442307

VOLVO

Oil Type: VOLVO AUTOMATIC TRANSMISSION FLUID AT102 Job No: X18703 VICKSBURG

|               | E INFORMATION |              |      |                                           |
|---------------|---------------|--------------|------|-------------------------------------------|
| Sample Number |               | VCP442307    | <br> |                                           |
| Sample Date   |               | 01 Jul 2024  | <br> | <br>SCOTT EQUIPMENT COMPANY LLC - Jackson |
| Machine Hours |               | 8089         | <br> | <br>3860 I-55 South                       |
| Oil Hours     |               | 0            | <br> | <br>JACKSON, MS                           |
| Oil Changed   |               | Changed      | <br> | <br>US 39212                              |
| Sample Status |               | NORMAL       | <br> | <br>Contact: DWIGHT MCDOUGAL              |
| VOLVO         |               |              |      |                                           |
| OIL COL       | NDITION       |              |      | T:                                        |
| Visc @ 40°C   | cSt           | 28.5         | <br> | <br>F: (601)326-3359                      |
|               | CSt           | 20.5         |      |                                           |
| VOLVO         |               |              |      | Diagnosis                                 |
| CONTA         | MINATION      |              |      | Resample at the next service interval     |
| Water         | %             | NEG          | <br> | <br>to monitor.All component wear rates   |
| Silicon       | ppm           | 2            | <br> | <br>are normal. There is no indication of |
| Sodium        | ppm           | 3            | <br> | <br>any contamination in the fluid. The   |
| Potassium     | ppm           | <b>■</b> <1  | <br> | <br>condition of the fluid is acceptable  |
|               |               |              |      | for the time in service.                  |
| WEAR          | METALS        |              |      |                                           |
| Iron          | ppm           | <b>10</b>    | <br> |                                           |
| Copper        | ppm           | 3            | <br> |                                           |
| Lead          | ppm           | 0            | <br> |                                           |
| Tin           | ppm           | 0            | <br> |                                           |
| Aluminum      | ppm           | 0            | <br> |                                           |
| Chromium      | ppm           | 0            | <br> |                                           |
| Molybdenum    | ppm           | 0            | <br> |                                           |
| Nickel        | ppm           | 0            | <br> |                                           |
| Titanium      | ppm           | 0            | <br> |                                           |
| Silver        | ppm           | 0            | <br> |                                           |
| Manganese     | ppm           | <b>  </b> <1 | <br> |                                           |
| Vanadium      | ppm           | 0            | <br> |                                           |
|               |               |              |      |                                           |
| ADDITI        | VES           |              |      |                                           |
| Calcium       | ppm           | 83           | <br> | <br>—                                     |
| Magnesium     | ppm           | 0            | <br> |                                           |
|               |               | _            |      |                                           |

| Depot:       | VOLV08771   |
|--------------|-------------|
| Unique No:   | 11117159    |
| Signed:      | Wes Davis   |
| Report Date: | 12 Jul 2024 |
|              |             |

2

188

0 🔲

84

ppm

ppm

ppm

ppm

Zinc

Barium

Boron

Phosphorus