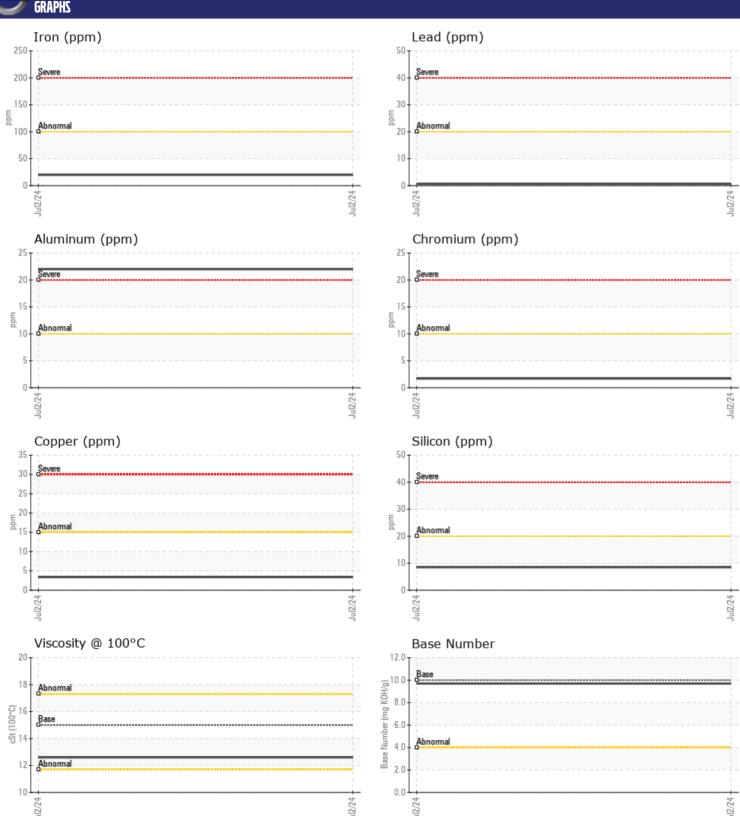

## **CONSTRUCTION EQUIPMENT** VOLVO L 120H 633635 - DIESEL ENGINE SW-36593-2

Sample No: VCP454311

Oil Type: VOLVO ULTRA DIESEL ENGINE OIL 15W40 VDS-3

Job No: SW-36593-2

| VOLVO            |            |                 |  |  |  |
|------------------|------------|-----------------|--|--|--|
| SAMPLE IN        | NFORMATION |                 |  |  |  |
| Sample Number    | -          | VCP454311       |  |  |  |
| Sample Date      |            | 02 Jul 2024     |  |  |  |
| Machine Hours    |            | 488             |  |  |  |
| Oil Hours        |            | 488             |  |  |  |
| Oil Changed      |            | Changed         |  |  |  |
| Sample Status    |            | NORMAL          |  |  |  |
|                  |            |                 |  |  |  |
| OIL CONDI.       | TION       |                 |  |  |  |
| Visc @ 100°C     | cSt        | <b>12.6</b>     |  |  |  |
| Base Number (BN) |            | 9.7             |  |  |  |
| Oxidation (PA)   | %          | 74              |  |  |  |
| Oxidation (FA)   | 70         | 74              |  |  |  |
| VOLVO            |            |                 |  |  |  |
| CONTAMIN         | NATION     |                 |  |  |  |
| Water            | %          | NEG             |  |  |  |
| Soot %           | %          | ■0.3            |  |  |  |
| Nitration (PA)   | %          | 53              |  |  |  |
| Sulfation (PA)   | %          | 60              |  |  |  |
| Glycol           | %          | NEG             |  |  |  |
| Fuel             | %          | <1.0            |  |  |  |
| Silicon          | ppm        | ■8              |  |  |  |
| Sodium           | ppm        | <b>2</b>        |  |  |  |
| Potassium        | ppm        | <b>■2</b>       |  |  |  |
| VOLVO            |            |                 |  |  |  |
| WEAR METALS      |            |                 |  |  |  |
| Iron             | ppm        | <b>□</b> 20     |  |  |  |
| Copper           | ppm        | ■3              |  |  |  |
| Lead             | ppm        | <u> </u>        |  |  |  |
| Tin              | ppm        | <b>2</b>        |  |  |  |
| Aluminum         | ppm        | <b>■22</b>      |  |  |  |
| Chromium         | ppm        | <b>2</b>        |  |  |  |
| Molybdenum       | ppm        | <b>43</b>       |  |  |  |
| Nickel           | ppm        | <b>■&lt;1</b>   |  |  |  |
| Titanium         | ppm        | <1              |  |  |  |
| Silver           | ppm        | <b>■&lt;1</b>   |  |  |  |
| Manganese        | ppm        | <b>■&lt;1</b>   |  |  |  |
| Vanadium         | ppm        | 0               |  |  |  |
|                  |            |                 |  |  |  |
| ADDITIVES        |            |                 |  |  |  |
| Calcium          |            | <b>1536</b>     |  |  |  |
| Magnesium        | ppm        | ■ 1330<br>■ 591 |  |  |  |
| Zinc             | ppm        | ■ 1182          |  |  |  |
| Phosphorus       | ppm        | 990             |  |  |  |
| Barium           | ppm        | ■0              |  |  |  |
| Darium           | PPIII      |                 |  |  |  |

## Diagnosis

Resample at the next service interval to monitor. Metal levels are typical for a components first oil change. There is no indication of any contamination in the oil. The BN result indicates that there is suitable alkalinity remaining in the oil. The condition of the oil is suitable for further service.