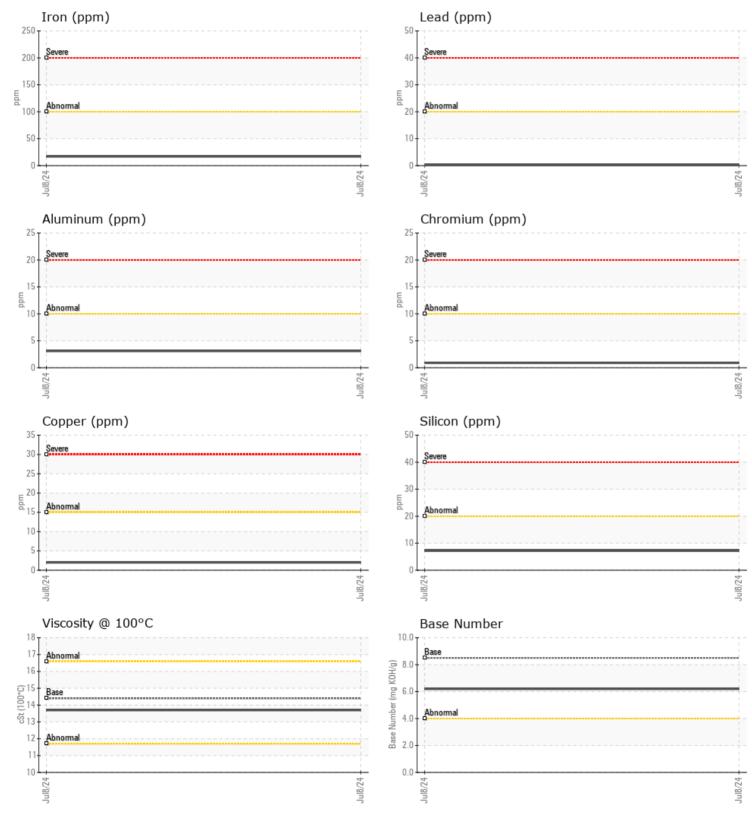

## WEAR METALS

| Iron       | ppm | 17        | <br> | <br> |
|------------|-----|-----------|------|------|
| Copper     | ppm | 2         | <br> |      |
| Lead       | ppm | □<1       | <br> |      |
| Tin        | ppm | 2         | <br> |      |
| Aluminum   | ppm | 3         | <br> |      |
| Chromium   | ppm |           | <br> |      |
| Molybdenum | ppm | <b>11</b> | <br> |      |
| Nickel     | ppm |           | <br> |      |
| Titanium   | ppm | 0         | <br> |      |
| Silver     | ppm | 0         | <br> |      |
| Manganese  | ppm | 0         | <br> |      |
| Vanadium   | ppm | 0         | <br> |      |

## Diagnosis

Resample at the next service interval to monitor. The fluid was not specified, however, a fluid match indicates that this fluid is (GENERIC) **DIESEL ENGINE OIL SAE 40. Please** confirm.

All component wear rates are normal. There is no indication of any contamination in the oil. The BN result indicates that there is suitable alkalinity remaining in the oil. The condition of the oil is suitable for further service.