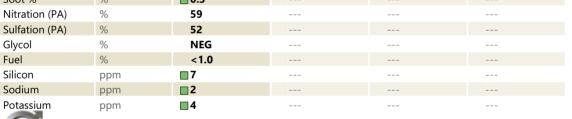

#### SAMPLE INFORMATION VCP369531 Sample Number Sample Date 08 Jul 2024 Machine Hours 1990 Oil Hours 0 Oil Changed N/A NORMAL Sample Status **OIL CONDITION** Visc @ 100°C cSt 13.7 Base Number (BN) mg KOH/g 6.2 Oxidation (PA) 45 % CONTAMINATION % NEG Water Soot % % 0.3 Nitration (PA) % 59 % 52 Sulfation (PA) Glycol % NEG Fuel % <1.0 Silicon