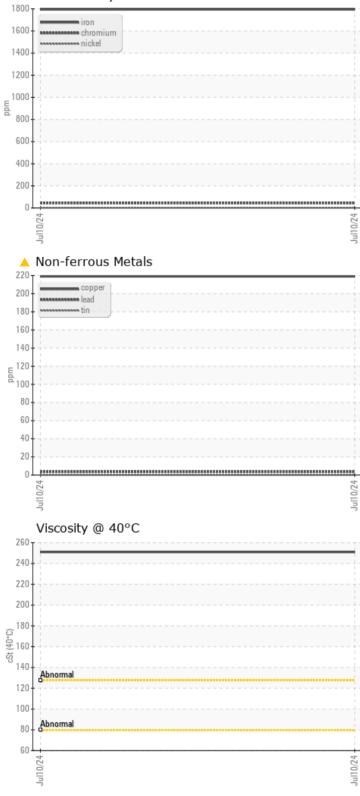

Boron

VOLVO

| VOLVO         |               |              |      |                                                                                    |
|---------------|---------------|--------------|------|------------------------------------------------------------------------------------|
| SAMPLI        | E INFORMATION | ١            |      |                                                                                    |
| Sample Number |               | VCP455231    | <br> | <br>-                                                                              |
| Sample Date   |               | 10 Jul 2024  | <br> | <br>SCOTT EQUIPMENT COMPANY LLC - Laverg                                           |
| Machine Hours |               | 2811         | <br> | <br>1231 BRIDGESTONE PARKWAY                                                       |
| Oil Hours     |               | 0            | <br> | <br>LAVERGNE, TN                                                                   |
| Oil Changed   |               | N/A          | <br> | <br>US 37086                                                                       |
| Sample Status |               | SEVERE       | <br> | <br>Contact: ANDY CHAMBERS                                                         |
|               |               |              |      | achambers@scottcompanies.com                                                       |
| VOLVO         | DITION        |              |      | Т:                                                                                 |
| V OIL CON     |               |              |      | F: (615)793-9655                                                                   |
| Visc @ 40°C   | cSt           | 251          | <br> | <br>                                                                               |
| VOLVO         |               |              |      | Diagnosis                                                                          |
| CONTAI        | MINATION      |              |      | -                                                                                  |
| Water         | %             | 4.47         | <br> | <br>We advise that you check for the                                               |
| Silicon       | ppm           | ▲ 247        |      | source of water entry. We recommend that you drain the oil                         |
| Sodium        |               | 9            | <br> | <br>from the component if this has not                                             |
| Potassium     | ppm           | 8            | <br> | <br>already been done. We advise that                                              |
| Polassium     | ppm           | 0            | <br> | <br>you inspect for the source(s) of wea                                           |
| VOLVO         |               |              |      | We recommend an early resample to                                                  |
| 🔰 WEAR I      | METALS        |              |      | monitor this condition.Bearing                                                     |
| Iron          | ppm           | <b>1</b> 795 | <br> | <br>and/or gear wear is indicated.                                                 |
| Copper        | ppm           | <b>A</b> 219 | <br> | <br>Appearance is milky. Elemental level<br>of silicon (Si) above normal indicatin |
| Lead          | ppm           | <b>4</b>     | <br> | <br>ingress of seal material. There is a                                           |
| Tin           | ppm           | 0            | <br> | <br>high concentration of water present                                            |
| Aluminum      | ppm           | 9            | <br> | <br>in the oil. There is a high amount of                                          |
| Chromium      | ppm           | <b>4</b> 4   | <br> | <br>visible silt present in the sample. The                                        |
| Molybdenum    | ppm           | 2            | <br> | <br>oil is no longer serviceable due to th                                         |
| Nickel        | ppm           | 2            | <br> | <br>presence of contaminants.                                                      |
| Titanium      | ppm           | <u> </u>     | <br> |                                                                                    |
| Silver        | ppm           | 0            | <br> |                                                                                    |
| Manganese     | ppm           | 47           | <br> |                                                                                    |
| Vanadium      | ppm           | <1           | <br> |                                                                                    |
|               | pp            |              |      |                                                                                    |
| VOLVO         |               |              |      |                                                                                    |
| ADDITI        | -             |              |      |                                                                                    |
| Calcium       | ppm           | 919          | <br> |                                                                                    |
| Magnesium     | ppm           | 27           | <br> |                                                                                    |
| Zinc          | ppm           | 305          | <br> |                                                                                    |
| Phosphorus    | ppm           | 1187         | <br> |                                                                                    |
| Barium        | ppm           | 13           | <br> |                                                                                    |
| D             |               | 044          |      |                                                                                    |