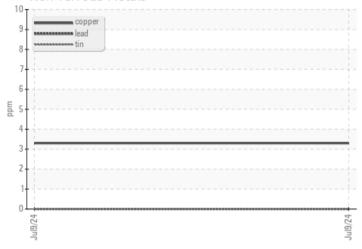

# CONSTRUCTION EQUIPMENT HERC RENTALS VOLVO L110H 632557 - FRONT AXLE

Sample No: VCP444381

Oil Type: VOLVO WET BRAKE TRANSAXLE OIL

**Job No:** HERC RENTALS

| SAMPLE        | INFORMATIO | N             |      |  |
|---------------|------------|---------------|------|--|
| Sample Number |            | VCP444381     | <br> |  |
| Sample Date   |            | 09 Jul 2024   | <br> |  |
| Machine Hours |            | 2420          | <br> |  |
| Oil Hours     |            | 0             | <br> |  |
| Oil Changed   |            | Changed       | <br> |  |
| Sample Status |            | NORMAL        | <br> |  |
|               |            |               |      |  |
| OIL CON       | NITION     |               |      |  |
|               |            |               |      |  |
| Visc @ 40°C   | cSt        | <b>40.3</b>   | <br> |  |
| VOLVO         |            |               |      |  |
| CONTAN        | MINATION   |               |      |  |
| Water         | %          | NEG           | <br> |  |
| Silicon       | ppm        | <b>■19</b>    | <br> |  |
| Sodium        | ppm        | <b>0</b>      | <br> |  |
| Potassium     | ppm        | <b>4</b>      | <br> |  |
| Otassiani     | PPIII      |               |      |  |
| VOLVO         |            |               |      |  |
| WEAR N        | METALS     |               |      |  |
| Iron          | ppm        | <b>273</b>    | <br> |  |
| Copper        | ppm        | <b>■</b> 3    | <br> |  |
| Lead          | ppm        | ■0            | <br> |  |
| Tin           | ppm        | ■0            | <br> |  |
| Aluminum      | ppm        | <b>■</b> 3    | <br> |  |
| Chromium      | ppm        | <b>6</b>      | <br> |  |
| Molybdenum    | ppm        | <b>1</b> 3    | <br> |  |
| Nickel        | ppm        | <b>■</b> 1    | <br> |  |
| Titanium      | ppm        | <1            | <br> |  |
| Silver        | ppm        | 1             | <br> |  |
| Manganese     | ppm        | <b>12</b>     | <br> |  |
| Vanadium      | ppm        | <1            | <br> |  |
| VOLVO         |            |               | <br> |  |
| ADDITIV       | /ES        |               |      |  |
| Calcium       | ppm        | <b>4026</b>   | <br> |  |
| Magnesium     | ppm        | <b>14</b>     | <br> |  |
| Zinc          | ppm        | <b>■</b> 1579 | <br> |  |
| Phosphorus    | ppm        | 1283          | <br> |  |
| Barium        | ppm        | <b>■</b> <1   | <br> |  |
| Boron         | ppm        | <b>136</b>    | <br> |  |
| 501011        | PPIII      |               |      |  |