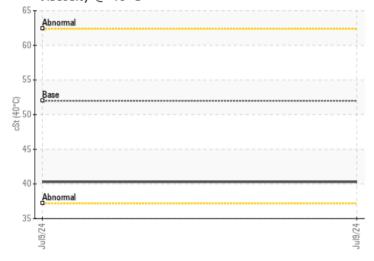

# CONSTRUCTION EQUIPMENT HERC RENTALS VOLVO L110H 632557 - FRONT AXLE

Sample No: VCP444381

Oil Type: VOLVO WET BRAKE TRANSAXLE OIL

**Job No:** HERC RENTALS

| SAMPLE        | INFORMATIO | N             |      |  |
|---------------|------------|---------------|------|--|
| Sample Number |            | VCP444381     | <br> |  |
| Sample Date   |            | 09 Jul 2024   | <br> |  |
| Machine Hours |            | 2420          | <br> |  |
| Oil Hours     |            | 0             | <br> |  |
| Oil Changed   |            | Changed       | <br> |  |
| Sample Status |            | NORMAL        | <br> |  |
|               |            |               |      |  |
| OIL CON       | NITION     |               |      |  |
|               |            |               |      |  |
| Visc @ 40°C   | cSt        | <b>40.3</b>   | <br> |  |
| VOLVO         |            |               |      |  |
| CONTAN        | MINATION   |               |      |  |
| Water         | %          | NEG           | <br> |  |
| Silicon       | ppm        | <b>■19</b>    | <br> |  |
| Sodium        | ppm        | <b>0</b>      | <br> |  |
| Potassium     | ppm        | <b>4</b>      | <br> |  |
| Otassiani     | PPIII      |               |      |  |
| VOLVO         |            |               |      |  |
| WEAR N        | METALS     |               |      |  |
| Iron          | ppm        | <b>273</b>    | <br> |  |
| Copper        | ppm        | <b>■</b> 3    | <br> |  |
| Lead          | ppm        | ■0            | <br> |  |
| Tin           | ppm        | ■0            | <br> |  |
| Aluminum      | ppm        | <b>■</b> 3    | <br> |  |
| Chromium      | ppm        | <b>6</b>      | <br> |  |
| Molybdenum    | ppm        | <b>1</b> 3    | <br> |  |
| Nickel        | ppm        | <b>■</b> 1    | <br> |  |
| Titanium      | ppm        | <1            | <br> |  |
| Silver        | ppm        | 1             | <br> |  |
| Manganese     | ppm        | <b>12</b>     | <br> |  |
| Vanadium      | ppm        | <1            | <br> |  |
| VOLVO         |            |               | <br> |  |
| ADDITIV       | /ES        |               |      |  |
| Calcium       | ppm        | <b>4026</b>   | <br> |  |
| Magnesium     | ppm        | <b>14</b>     | <br> |  |
| Zinc          | ppm        | <b>■</b> 1579 | <br> |  |
| Phosphorus    | ppm        | 1283          | <br> |  |
| Barium        | ppm        | <b>■</b> <1   | <br> |  |
| Boron         | ppm        | <b>136</b>    | <br> |  |
| 501011        | PPIII      |               |      |  |

## Viscosity @ 40°C