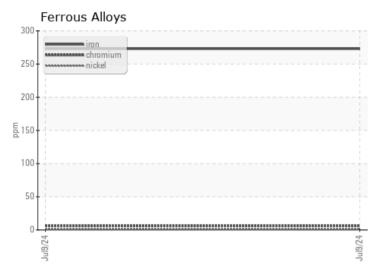

# CONSTRUCTION EQUIPMENT HERC RENTALS VOLVO L110H 632557 - FRONT AXLE

Sample No: VCP444381

Oil Type: VOLVO WET BRAKE TRANSAXLE OIL

**Job No:** HERC RENTALS

| SAMPLE        | INFORMATIO | N             |      |  |
|---------------|------------|---------------|------|--|
| Sample Number |            | VCP444381     | <br> |  |
| Sample Date   |            | 09 Jul 2024   | <br> |  |
| Machine Hours |            | 2420          | <br> |  |
| Oil Hours     |            | 0             | <br> |  |
| Oil Changed   |            | Changed       | <br> |  |
| Sample Status |            | NORMAL        | <br> |  |
|               |            |               |      |  |
| OIL CON       | NITION     |               |      |  |
|               |            |               |      |  |
| Visc @ 40°C   | cSt        | <b>40.3</b>   | <br> |  |
| VOLVO         |            |               |      |  |
| CONTAN        | MINATION   |               |      |  |
| Water         | %          | NEG           | <br> |  |
| Silicon       | ppm        | <b>■19</b>    | <br> |  |
| Sodium        | ppm        | <b>0</b>      | <br> |  |
| Potassium     | ppm        | <b>4</b>      | <br> |  |
| Otassiani     | PPIII      |               |      |  |
| VOLVO         |            |               |      |  |
| WEAR N        | METALS     |               |      |  |
| Iron          | ppm        | <b>273</b>    | <br> |  |
| Copper        | ppm        | <b>■</b> 3    | <br> |  |
| Lead          | ppm        | ■0            | <br> |  |
| Tin           | ppm        | ■0            | <br> |  |
| Aluminum      | ppm        | <b>■</b> 3    | <br> |  |
| Chromium      | ppm        | <b>6</b>      | <br> |  |
| Molybdenum    | ppm        | <b>1</b> 3    | <br> |  |
| Nickel        | ppm        | <b>■</b> 1    | <br> |  |
| Titanium      | ppm        | <1            | <br> |  |
| Silver        | ppm        | 1             | <br> |  |
| Manganese     | ppm        | <b>12</b>     | <br> |  |
| Vanadium      | ppm        | <1            | <br> |  |
| VOLVO         |            |               | <br> |  |
| ADDITIV       | /ES        |               |      |  |
| Calcium       | ppm        | <b>4026</b>   | <br> |  |
| Magnesium     | ppm        | <b>14</b>     | <br> |  |
| Zinc          | ppm        | <b>■</b> 1579 | <br> |  |
| Phosphorus    | ppm        | 1283          | <br> |  |
| Barium        | ppm        | <b>■</b> <1   | <br> |  |
| Boron         | ppm        | <b>136</b>    | <br> |  |
| 501011        | PPIII      |               |      |  |