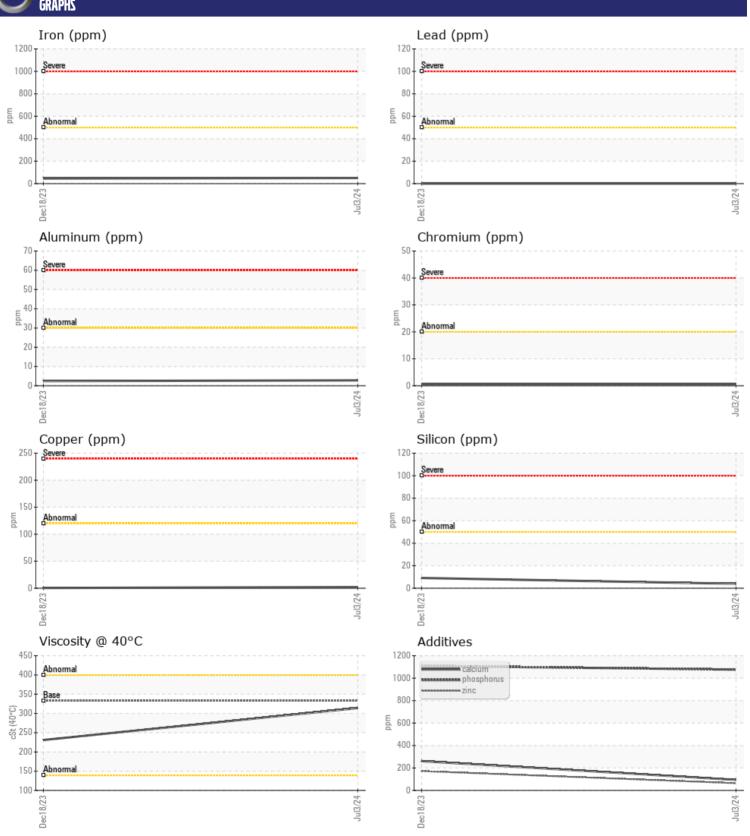

Sample No: VCP439869

Oil Type: VOLVO PREMIUM GEAR OIL 85W-140 GL-5

Job No: WASTE CONNECTIONS

| LAMPI         | E INFORMATION | N             |              |              |
|---------------|---------------|---------------|--------------|--------------|
|               |               |               | VCD 420C52   | <br><u>.</u> |
| Sample Number |               | VCP439869     | VCP429652    | <br>         |
| Sample Date   |               | 03 Jul 2024   | 18 Dec 2023  | <br>         |
| Machine Hours |               | 13683         | 12495        | <br>         |
| Oil Hours     |               | 0             | 0            | <br>         |
| Oil Changed   |               | Changed       | N/A          | <br>         |
| Sample Status |               | NORMAL        | ATTENTION    | <br>         |
| VOLVO         |               |               |              |              |
| OIL CON       | DITION        |               |              |              |
| Visc @ 40°C   | cSt           | ■314          | 231          | <br>         |
| VISC @ 40 C   | CSt           |               | 251          |              |
| VOLVO         |               |               |              |              |
| CONTAI        | MINATION      |               |              |              |
| Water         | %             | NEG           | NEG          | <br>         |
| Silicon       | ppm           | <b>4</b>      | 9            | <br>         |
| Sodium        | ppm           | ■ 0           | <b></b> <1   | <br>         |
| Potassium     | ppm           | <b>-&lt;1</b> | <b>-</b> <1  | <br>         |
|               |               |               |              |              |
| VOLVO WEAD    | METALS        |               |              |              |
| _             |               |               |              |              |
| Iron          | ppm           | <b>50</b>     | <b>4</b> 6   | <br>         |
| Copper        | ppm           | <b>2</b>      | <b></b>      | <br>         |
| Lead          | ppm           | <b>0</b>      | 0            | <br>         |
| Tin           | ppm           | <b>0</b>      | 0            | <br>         |
| Aluminum      | ppm           | ■3            | <b>2</b>     | <br>         |
| Chromium      | ppm           | <b>■&lt;1</b> | <b></b> <1   | <br>         |
| Molybdenum    | ppm           | ■3            | <b>6</b>     | <br>         |
| Nickel        | ppm           | ■0            | 0            | <br>         |
| Titanium      | ppm           | <1            | <b>0</b>     | <br>         |
| Silver        | ppm           | <1            | 0            | <br>         |
| Manganese     | ppm           | <b></b>       | <b>1</b>     | <br>         |
| Vanadium      | ppm           | <1            | 0            | <br>         |
| VOLVO         |               |               |              |              |
| ADDITIV       | VES           |               |              |              |
| Calcium       | ppm           | <b>□</b> 94   | <b>261</b>   | <br>         |
| Magnesium     | ppm           | <b>16</b>     | <b>6</b> 3   | <br>         |
| Zinc          | ppm           | <b>■ 64</b>   | □ 172        | <br>         |
| Phosphorus    | ppm           | <b>1076</b>   | 1109         | <br>         |
| Barium        | ppm           | <1 <1         | 0            | <br>         |
| D             | PP            | = 1=0         | <b>3</b> 140 |              |

## Diagnosis

Resample at the next service interval to monitor. All component wear rates are normal. There is no indication of any contamination in the oil. The condition of the oil is acceptable for the time in service.