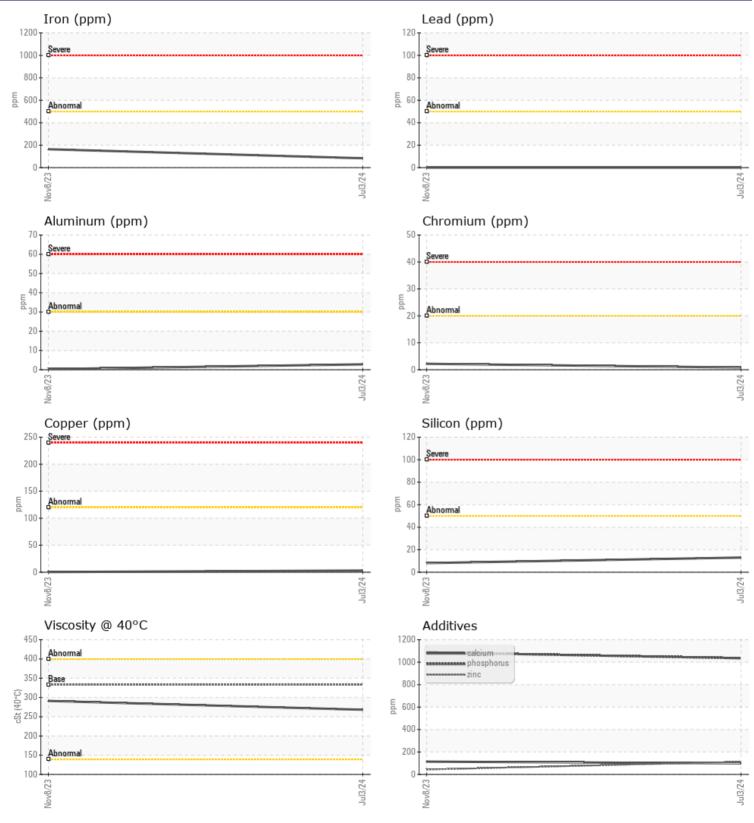

## SAMPLE INFORMATION

|               | L INFUNMATIO |             |             |      |
|---------------|--------------|-------------|-------------|------|
| Sample Number |              | VCP439870   | VCP432436   | <br> |
| Sample Date   |              | 03 Jul 2024 | 08 Nov 2023 | <br> |
| Machine Hours |              | 13683       | 12420       | <br> |
| Oil Hours     |              | 0           | 0           | <br> |
| Oil Changed   |              | Changed     | N/A         | <br> |
| Sample Status |              | NORMAL      | MARGINAL    | <br> |
|               |              |             |             |      |
| OIL CON       | DITION       |             |             |      |
| Visc @ 40°C   | cSt          | 268         | 291         | <br> |
| Visc @ 40 C   | CST          | 200         | 251         | <br> |
| VOLVO         |              |             |             |      |
| CONTAN        | MINATION     |             |             |      |
| Water         | %            | NEG         | ▲ 0.209     | <br> |
| Silicon       | ppm          | <b>1</b> 3  | 8           | <br> |
| Sodium        | ppm          | 0           | 0           | <br> |
| Potassium     | ppm          | <b>1</b>    | □ <1        | <br> |
|               |              |             |             |      |
| WEAR N        | METALS       |             |             |      |
| Iron          | ppm          | 83          | 164         | <br> |
| Copper        | ppm          | 3           | <1          | <br> |
| Lead          | ppm          | 0           | 0           | <br> |
| Tin           | ppm          | 0           | 0           | <br> |
| Aluminum      | ppm          | 3           | <b></b> <1  | <br> |
| Chromium      | ppm          |             | 2           | <br> |
| Molybdenum    | ppm          | 5           | 4           | <br> |
| Nickel        | ppm          | 0           | 0           | <br> |
| Titanium      | ppm          | <1          | <1          | <br> |
| Silver        | ppm          | <1          | 0           | <br> |
| Manganese     | ppm          | <b></b> <1  | 3           | <br> |
| Vanadium      | ppm          | <1          | 0           | <br> |
|               |              |             |             |      |
| VOLVO         |              |             |             |      |