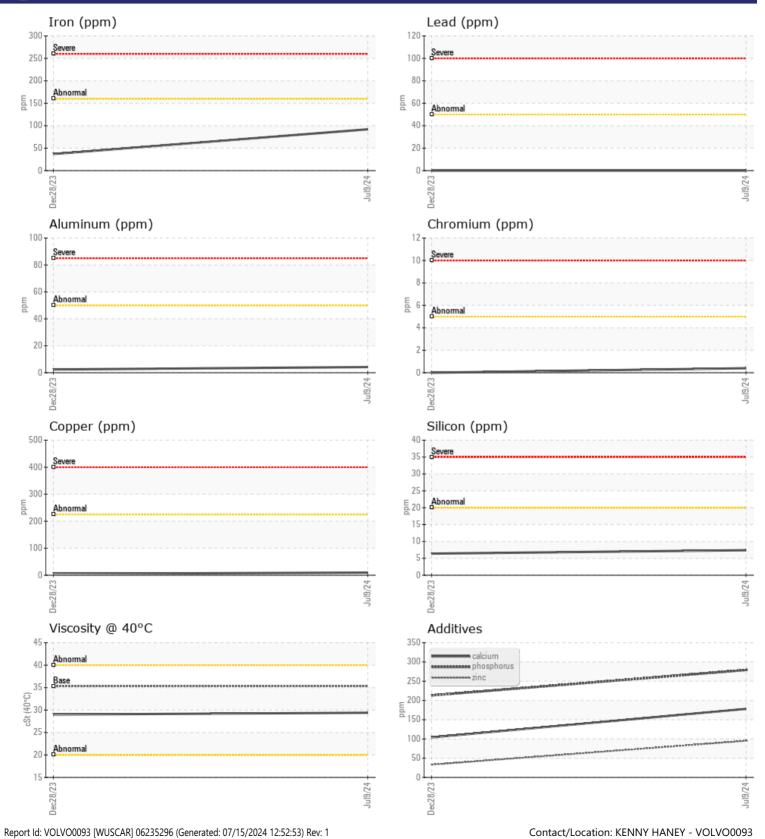

## SAMPLE INFORMATION VCP444379 Sample Number VCP432218 Sample Date 09 Jul 2024 28 Dec 2023 Machine Hours 2420 1206 Oil Hours 0 0 Not Changd Oil Changed N/A NORMAL Sample Status ATTENTION **OIL CONDITION** Visc @ 40°C cSt 29.4 29.0 CONTAMINATION Water % NEG NEG Silicon 6 ppm 7 Sodium 0 🔲 3 ppm Potassium ppm 2 < 1</p> WEAR METALS Iron ppm 92 37 Copper ppm 10 5 Lead ppm 0 🔲 0 Tin ppm <1 0 Aluminum 4 2 ppm Chromium □ <1 0 ppm Molybdenum ppm 4 1 Nickel ■ <1 0 ppm Titanium ppm <1 0 Silver **||** <1 0 ppm Manganese ppm 3 3 ppm <1 0

## Diagnosis

Resample at the next service interval to monitor.All component wear rates are normal. There is no indication of any contamination in the fluid. The condition of the fluid is acceptable for the time in service.

Vanadium

01 **ADDITIVES** Calcium ppm 178 104 Magnesium 37 14 ppm 33 Zinc ppm 95 Phosphorus 279 213 ppm Barium 2 0 ppm 84 85 Boron ppm

> Depot: **VOLVO0093** Unique No: 11124130 Signed: Wes Davis **Report Date:** 15 Jul 2024 Contact/Location: KENNY HANEY - VOLVO0093