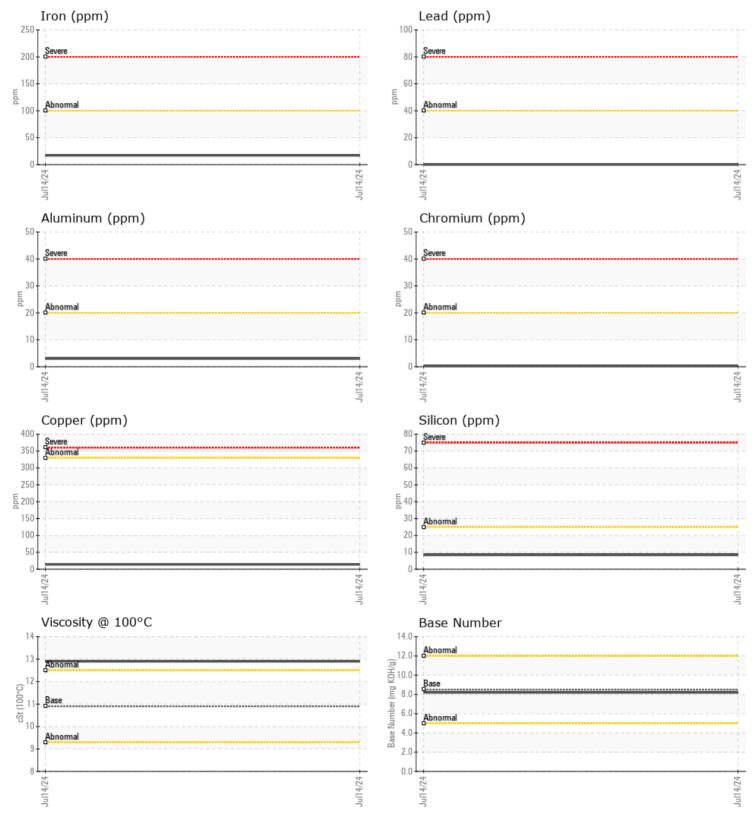

VOLVO

Potassium

12

ppm

1

| VOLVO            |                         |             |      |  |
|------------------|-------------------------|-------------|------|--|
| SAMPLE I         | NFORMATION              |             |      |  |
| Sample Number    | -                       | VCP438639   | <br> |  |
| Sample Date      |                         | 14 Jul 2024 | <br> |  |
| Machine Hours    |                         | 188         | <br> |  |
| Oil Hours        |                         | 0           | <br> |  |
| Oil Changed      |                         | N/A         | <br> |  |
| Sample Status    |                         | NORMAL      | <br> |  |
|                  |                         |             |      |  |
| OIL CONDI        | TION                    |             |      |  |
| Visc @ 100°C     | cSt                     | 12.9        | <br> |  |
| Base Number (BN) |                         | 8.2         |      |  |
| Oxidation (PA)   | 111 <u>у</u> коп/у<br>% | 71          |      |  |
| Oxidation (PA)   | 70                      | /1          | <br> |  |
| VOLVO            |                         |             |      |  |
| CONTAMII         | NATION                  |             |      |  |
| Water            | %                       | NEG         | <br> |  |
| Soot %           | %                       | 0.2         | <br> |  |
| Nitration (PA)   | %                       | 72          | <br> |  |
| Sulfation (PA)   | %                       | 60          | <br> |  |
| Glycol           | %                       | NEG         | <br> |  |
| Fuel             | %                       | <1.0        | <br> |  |
| Silicon          | ppm                     | 8           | <br> |  |
| Sodium           | ppm                     | <b>4</b>    | <br> |  |
|                  |                         |             |      |  |

| VOLVO      |        |             |      |  |
|------------|--------|-------------|------|--|
| WEAD I     | METALS |             |      |  |
| WEAR I     | METALS |             |      |  |
| Iron       | ppm    | <b>17</b>   | <br> |  |
| Copper     | ppm    | <b>1</b> 4  | <br> |  |
| Lead       | ppm    | 0           | <br> |  |
| Tin        | ppm    | 0           | <br> |  |
| Aluminum   | ppm    | 3           | <br> |  |
| Chromium   | ppm    | <b>□</b> <1 | <br> |  |
| Molybdenum | ppm    | 25          | <br> |  |
| Nickel     | ppm    | 0           | <br> |  |
| Titanium   | ppm    | 0           | <br> |  |
| Silver     | ppm    | 0           | <br> |  |
| Manganese  | ppm    | 2           | <br> |  |
| Vanadium   | ppm    | 0           | <br> |  |
|            |        |             |      |  |

| ADDITI     | VES |      |      |  |
|------------|-----|------|------|--|
| Calcium    | ppm | 2299 | <br> |  |
| Magnesium  | ppm | 309  | <br> |  |
| Zinc       | ppm | 1174 | <br> |  |
| Phosphorus | ppm | 977  | <br> |  |
| Barium     | ppm | 2    | <br> |  |
| Boron      | ppm | 24   | <br> |  |