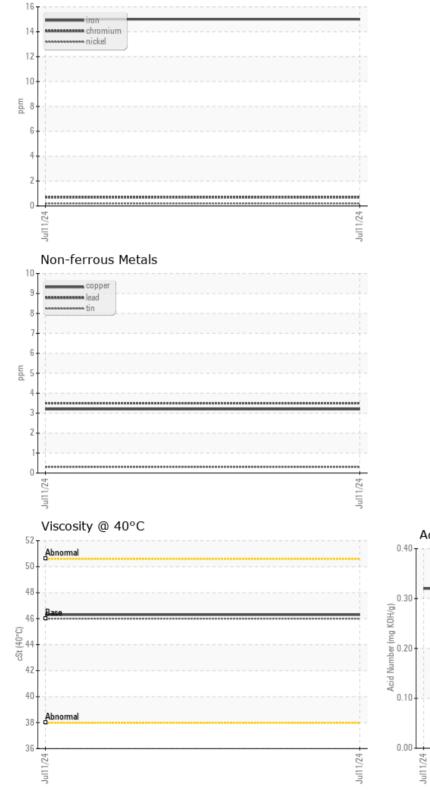

#### Job No:

Phosphorus

Barium

Boron

ppm

ppm

ppm

|                  | NFORMATION |             |      |  |
|------------------|------------|-------------|------|--|
| Sample Number    |            | VCP446516   | <br> |  |
| Sample Date      |            | 11 Jul 2024 | <br> |  |
| Machine Hours    |            | 4716        | <br> |  |
| Oil Hours        |            | 0           | <br> |  |
| Oil Changed      |            | Not Changd  | <br> |  |
| Sample Status    |            | ABNORMAL    | <br> |  |
|                  |            |             |      |  |
| OIL CONDI        | TION       |             |      |  |
| Visc @ 40°C      | cSt        | 46.3        | <br> |  |
| Acid Number (AN) | mg KOH/g   | 0.32        | <br> |  |
|                  | <u> </u>   |             |      |  |
| CONTAMIN         |            |             |      |  |
|                  | -          |             |      |  |
| Water            | %          | NEG         | <br> |  |
| Silicon          | ppm        | 13          | <br> |  |
| Sodium           | ppm        | <b>□</b> <1 | <br> |  |
| Potassium        | ppm        | 2           | <br> |  |
| VOLVO            |            |             |      |  |
| WEAR ME          | TALS       |             |      |  |
| Iron             | ppm        | <b>1</b> 5  | <br> |  |
| Copper           | ppm        | 3           | <br> |  |
| Lead             | ppm        | <b>4</b>    | <br> |  |
| Tin              | ppm        |             | <br> |  |
| Aluminum         | ppm        | 3           | <br> |  |
| Chromium         | ppm        | <b>■</b> <1 | <br> |  |
| Molybdenum       | ppm        | ■ <1        | <br> |  |
| Nickel           | ppm        | ■ <1        | <br> |  |
| Titanium         | ppm        | <1          | <br> |  |
| Silver           | ppm        | 0           | <br> |  |
| Manganese        | ppm        | □<1         | <br> |  |
| Vanadium         | ppm        | 0           | <br> |  |
| VOLVO            |            |             |      |  |
|                  | 2          |             |      |  |
| Calcium          | ppm        | 77          | <br> |  |
| Magnesium        | ppm        | <b>4</b>    | <br> |  |
| Zinc             | ppm        | 457         | <br> |  |
|                  |            | - 247       |      |  |

#### Ferrous Alloys

VOLVO

Acid Number