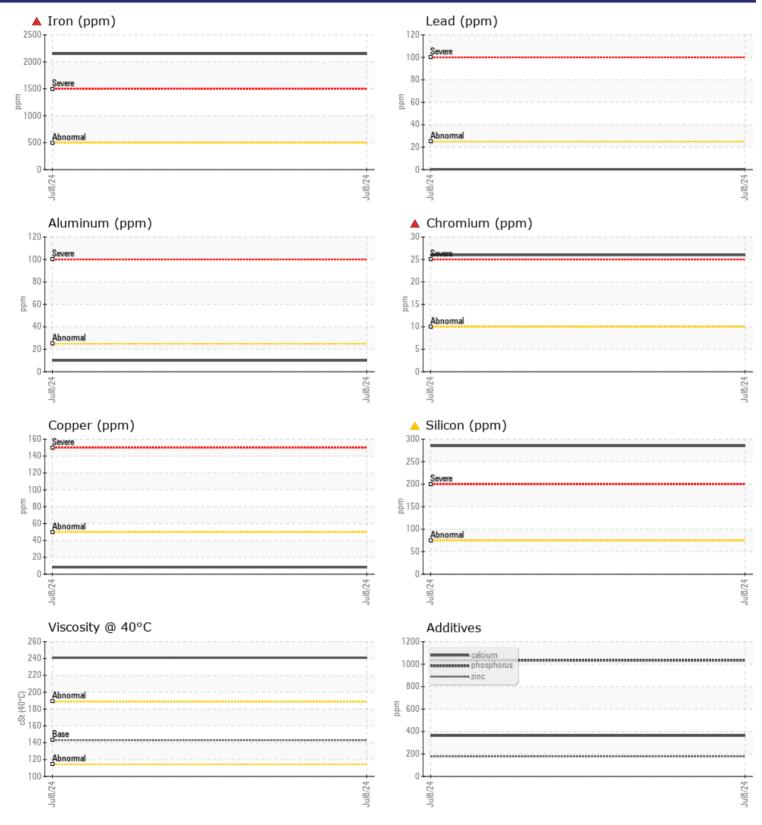

#### Job No:

Barium

Boron

|               | E INFORMATION |             |         |      |  |
|---------------|---------------|-------------|---------|------|--|
| Sample Number |               | VCP454377   |         | <br> |  |
| Sample Date   |               | 08 Jul 2024 |         | <br> |  |
| Machine Hours |               | 1610        |         | <br> |  |
| Oil Hours     |               | 0           |         | <br> |  |
| Oil Changed   |               | Changed     |         | <br> |  |
| Sample Status |               | SEVERE      |         | <br> |  |
| Sample Status |               | JEVERE      |         | <br> |  |
| VOLVO         |               |             |         |      |  |
| V OIL CON     | IDITION       |             |         |      |  |
| Visc @ 40°C   | cSt           | 241         |         | <br> |  |
|               |               |             |         |      |  |
|               | MINATION      |             |         | <br> |  |
|               |               |             | <u></u> |      |  |
| Water         | %             | NEG         |         | <br> |  |
| Silicon       | ppm           | <u> </u>    |         | <br> |  |
| Sodium        | ppm           | 0           |         | <br> |  |
| Potassium     | ppm           | 2           |         | <br> |  |
| VOLVO         |               |             |         |      |  |
| WEAR N        | METALS        |             |         |      |  |
| Iron          | ppm           | <b>2149</b> |         | <br> |  |
| Copper        | ppm           | 8           |         | <br> |  |
| Lead          | ppm           | <b>□</b> <1 |         | <br> |  |
| Tin           | ppm           | 0           |         | <br> |  |
| Aluminum      | ppm           | 10          |         | <br> |  |
| Chromium      | ppm           | ▲ 26        |         | <br> |  |
| Molybdenum    | ppm           | 8           |         | <br> |  |
| Nickel        | ppm           | 6           |         | <br> |  |
| Titanium      | ppm           | 1           |         | <br> |  |
| Silver        | ppm           | 0           |         | <br> |  |
| Manganese     | ppm           | 18          |         | <br> |  |
| Vanadium      | ppm           | <1          |         | <br> |  |
|               |               |             |         |      |  |
| VOLVO         |               |             |         | <br> |  |
| ADDITI        | VE2           |             |         |      |  |
| Calcium       | ppm           | 363         |         | <br> |  |
| Magnesium     | ppm           | <b>49</b>   |         | <br> |  |
| Zinc          | ppm           | 178         |         | <br> |  |
| Phosphorus    | ppm           | <b>1034</b> |         | <br> |  |
|               |               |             |         |      |  |

### Diagnosis

The oil change at the time of sampling has been noted. We advise that you inspect for the source(s) of wear. We recommend an early resample to monitor this condition.Gear wear is indicated. Elemental level of silicon (Si) above normal indicating ingress of seal material. The oil is no longer serviceable as a result of the abnormal and/or severe wear.