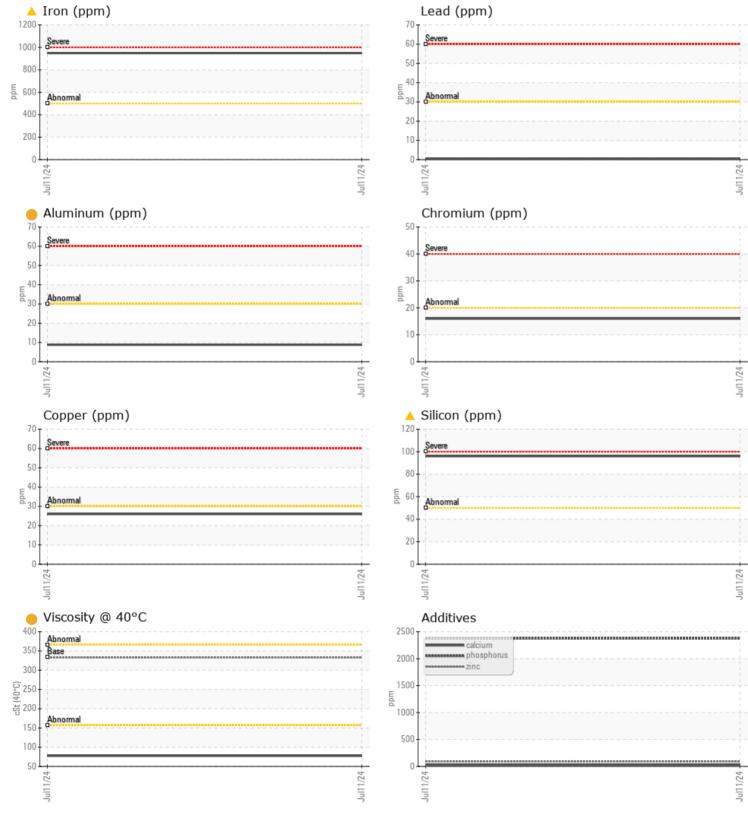

### Job No:

| SAMPLI        | E INFORMATION |              |      |            |                                                                                                                                    |
|---------------|---------------|--------------|------|------------|------------------------------------------------------------------------------------------------------------------------------------|
| Sample Number | -             | VCP449693    | <br> |            |                                                                                                                                    |
| Sample Date   |               | 11 Jul 2024  | <br> |            | ALTA EQUIPMENT COMPANY                                                                                                             |
| Machine Hours |               | 4716         | <br> |            | 5151 DR MARTIN LUTHER KING                                                                                                         |
| Oil Hours     |               | 0            | <br> |            | FORT MYERS, FL                                                                                                                     |
| Oil Changed   |               | Changed      | <br> |            | US 33905                                                                                                                           |
| Sample Status |               | ABNORMAL     | <br> |            | Contact: TODD LARK                                                                                                                 |
|               |               |              |      |            | tlark@altaequipfl.com                                                                                                              |
| VOLVO         |               |              |      |            | T:                                                                                                                                 |
| V OIL CON     |               |              |      |            | F: (239)481-3302                                                                                                                   |
| Visc @ 40°C   | cSt           | 77.5         | <br> |            |                                                                                                                                    |
|               |               |              |      |            | Diagragaia                                                                                                                         |
|               | MINATION      |              |      |            | Diagnosis                                                                                                                          |
|               | -             |              | <br> |            | We advise that you check all ar                                                                                                    |
| Water         | %             | NEG          | <br> |            | where dirt can enter the system<br>oil change at the time of samp<br>has been noted. No corrective<br>is recommended at this time. |
| Silicon       | ppm           | <u> </u>     | <br> |            |                                                                                                                                    |
| Sodium        | ppm           | 6            | <br> |            |                                                                                                                                    |
| Potassium     | ppm           | <b>4</b>     | <br> |            | Resample at the next service in                                                                                                    |
| VOLVO         |               |              |      |            | to monitor.Gear wear is indicate                                                                                                   |
| WEAR I        | METALS        |              |      |            | Elemental levels of silicon (Si) a                                                                                                 |
| Iron          | ppm           | <u> </u>     | <br> |            | aluminum (Al) indicate alumina<br>silicate (coarse dirt) ingress. The                                                              |
| Copper        | ppm           | 26           | <br> |            | viscosity is lower than normal<br>Confirm oil type.                                                                                |
| Lead          | ppm           | <b>  </b> <1 | <br> |            |                                                                                                                                    |
| Tin           | ppm           | 0            | <br> |            |                                                                                                                                    |
| Aluminum      | ppm           | 9            | <br> |            |                                                                                                                                    |
| Chromium      | ppm           | <b>16</b>    | <br> |            |                                                                                                                                    |
| Molybdenum    | ppm           | 22           | <br> |            |                                                                                                                                    |
| Nickel        | ppm           | <b>9</b>     | <br> |            |                                                                                                                                    |
| Titanium      | ppm           | 1            | <br> |            |                                                                                                                                    |
| Silver        | ppm           | <1           | <br> |            |                                                                                                                                    |
| Manganese     | ppm           | □11          | <br> |            |                                                                                                                                    |
| Vanadium      | ppm           | <1           | <br> |            |                                                                                                                                    |
|               |               |              |      |            |                                                                                                                                    |
|               | VFS           |              |      |            |                                                                                                                                    |
|               |               | 24           |      | <u>.</u> . |                                                                                                                                    |
| Calcium       | ppm           | 31           | <br> |            |                                                                                                                                    |
| Magnesium     | ppm           | <b>10</b>    | <br> |            |                                                                                                                                    |
| Zinc          | ppm           | 91           | <br> |            |                                                                                                                                    |
| Phosphorus    | ppm           | 2375         | <br> |            |                                                                                                                                    |
| Barium        | ppm           | 0            | <br> |            |                                                                                                                                    |
| Boron         | ppm           | 232          | <br> |            |                                                                                                                                    |

#### ,

G BLVD

areas m. The oling action nterval ated. and nahe oil

Depot: VOLVO0090 Unique No: 11125327 Signed: Sean Felton Report Date: 17 Jul 2024 Contact/Location: TODD LARK - VOLVO0090