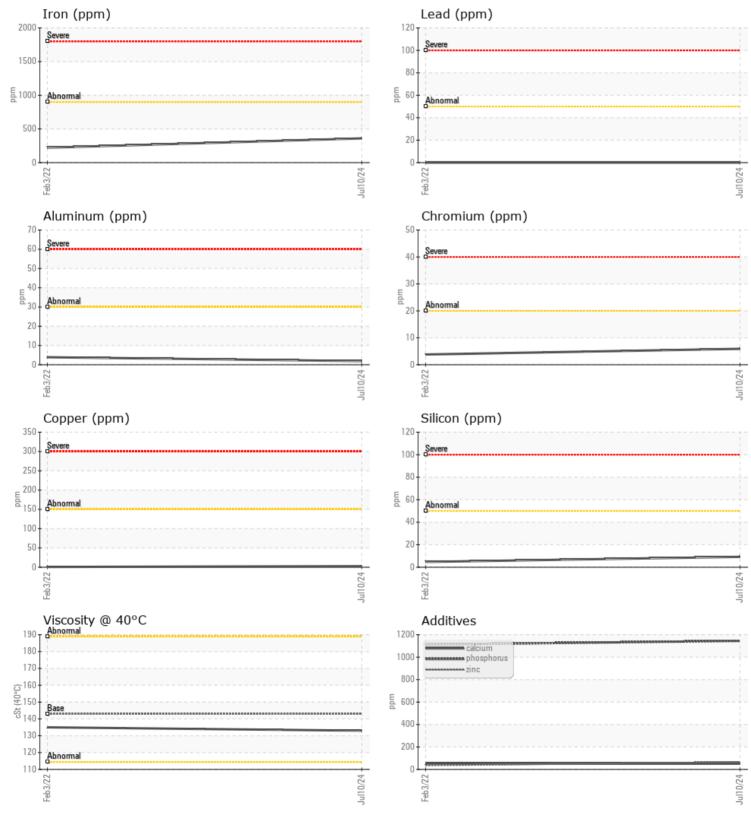

## **CONSTRUCTION EQUIPMENT**

GRAPHS

VOLVO

Report Id: VOLVO0090 [WUSCAR] 06236496 (Generated: 07/16/2024 11:35:35) Rev: 1

Contact/Location: TODD LARK - VOLVO0090