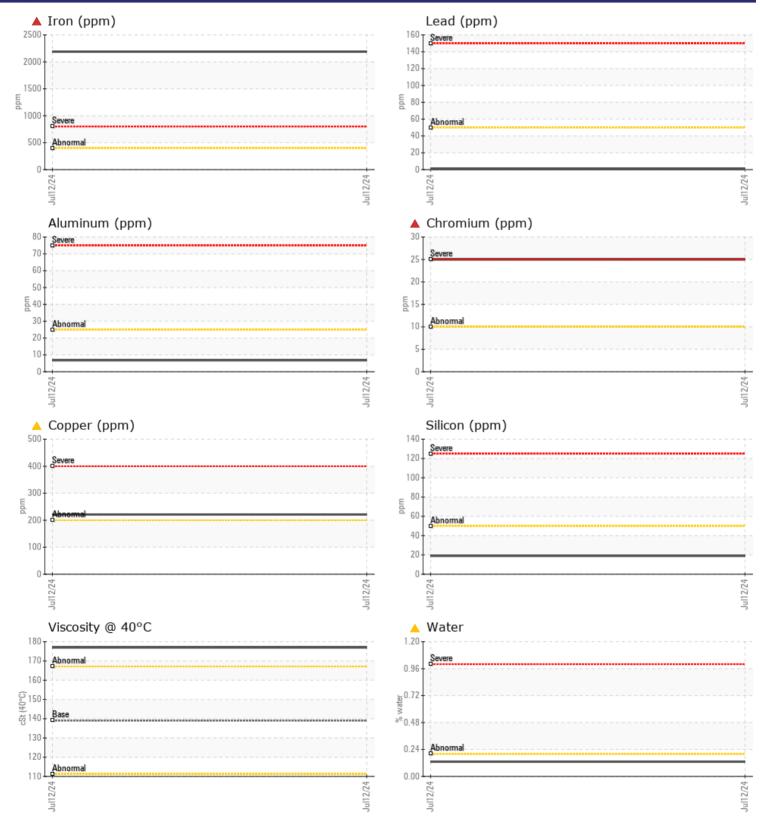

## Job No:

|               | E INFORMATION | N              |  |  |          |                                                                         |
|---------------|---------------|----------------|--|--|----------|-------------------------------------------------------------------------|
|               |               |                |  |  | <u>.</u> |                                                                         |
| Sample Number |               | VCP443325      |  |  |          |                                                                         |
| Sample Date   |               | 12 Jul 2024    |  |  |          | ALTA EQUIPMENT COMPANY                                                  |
| Machine Hours |               | 2843           |  |  |          | 5151 DR MARTIN LUTHER KING BLVD                                         |
| Oil Hours     |               | 0              |  |  |          | FORT MYERS, FL                                                          |
| Oil Changed   |               | Changed        |  |  |          | US 33905                                                                |
| Sample Status |               | SEVERE         |  |  |          | Contact: TODD LARK                                                      |
| VOLVO         |               |                |  |  |          | tlark@altaequipfl.com                                                   |
| VIL CON       | IDITION       |                |  |  |          | T:<br>F: (239)481-3302                                                  |
| Visc @ 40°C   | cSt           | 177            |  |  |          | _ 、 ,                                                                   |
|               |               |                |  |  |          | Diagnasia                                                               |
|               | MINATION      |                |  |  |          | Diagnosis                                                               |
|               |               | 0.121          |  |  |          | The oil change at the time of                                           |
| Water         | %             | <b>▲</b> 0.131 |  |  |          | sampling has been noted. We advise                                      |
| Silicon       | ppm           | <b>19</b>      |  |  |          | that you inspect for the source(s) of                                   |
| Sodium        | ppm           | ■ <1           |  |  |          | wear. We recommend an early resample to monitor this                    |
| Potassium     | ppm           | 3              |  |  |          | condition.Bearing and/or gear wear is                                   |
| VOLVO         |               |                |  |  |          | indicated. There is a trace of moisture                                 |
| WEAR METALS   |               |                |  |  |          | present in the oil. The oil is no longer serviceable as a result of the |
| Iron          | ppm           | <b>2190</b>    |  |  |          | abnormal and/or severe wear.                                            |
| Copper        | ppm           | <u> </u>       |  |  |          | abhormar and/or severe wear.                                            |
| Lead          | ppm           | <b>  </b> <1   |  |  |          |                                                                         |
| Tin           | ppm           | 0              |  |  |          |                                                                         |
| Aluminum      | ppm           | 7              |  |  |          |                                                                         |
| Chromium      | ppm           | <b>4</b> 25    |  |  |          |                                                                         |
| Molybdenum    | ppm           | 3              |  |  |          |                                                                         |
| Nickel        | ppm           | 2              |  |  |          |                                                                         |
| Titanium      | ppm           | <1             |  |  |          |                                                                         |
| Silver        | ppm           | 0              |  |  |          |                                                                         |
| Manganese     | ppm           | 30             |  |  |          |                                                                         |
| Vanadium      | ppm           | 0              |  |  |          |                                                                         |
|               |               |                |  |  |          |                                                                         |
| ADDITI        | VES           |                |  |  |          |                                                                         |
| Calcium       | ppm           | 0              |  |  |          | —                                                                       |
| Magnesium     | ppm           | 3              |  |  |          |                                                                         |
| Zinc          | ppm           | <b>144</b>     |  |  |          |                                                                         |
| Phosphorus    | ppm           | <b>490</b>     |  |  |          |                                                                         |
| Barium        | ppm           | 0              |  |  |          |                                                                         |
| Boron         | ppm           | 8              |  |  |          |                                                                         |
|               |               |                |  |  |          |                                                                         |

## **CONSTRUCTION EQUIPMENT**

GRAPHS

VOLVO

Report Id: VOLVO0090 [WUSCAR] 06236497 (Generated: 07/21/2024 12:42:08) Rev: 1

Contact/Location: TODD LARK - VOLVO0090