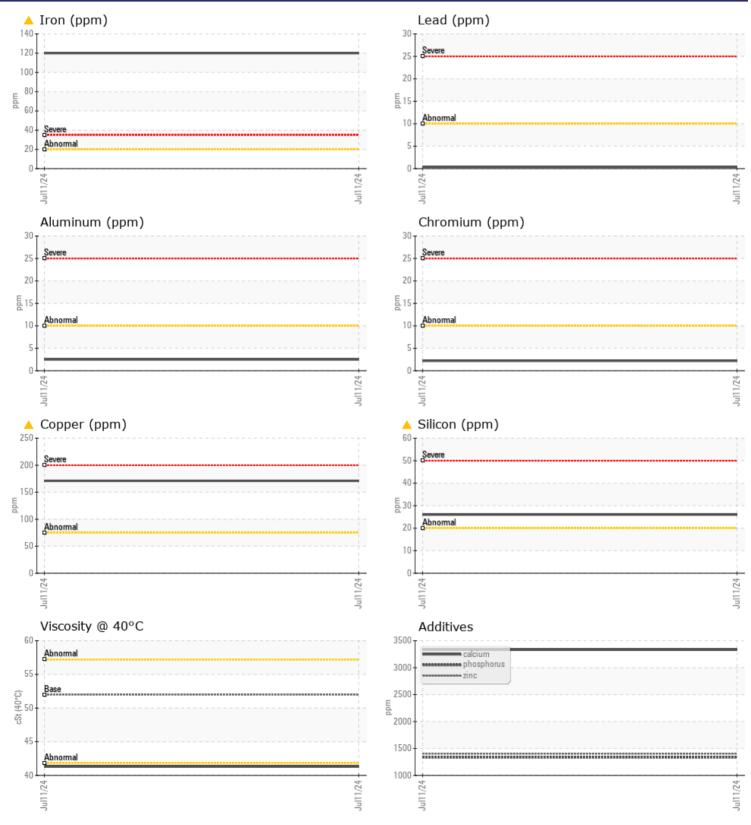

### OLVO WET BRAKE TRANSAXLE OIL

Job No:

|               |               |             |      | 22               |
|---------------|---------------|-------------|------|------------------|
|               | E INFORMATION |             |      |                  |
|               |               |             |      |                  |
| Sample Number | r             | VCP446520   | <br> |                  |
| Sample Date   |               | 11 Jul 2024 | <br> | <br>ALTA EQUI    |
| Machine Hours |               | 4716        | <br> | <br>5151 DR MA   |
| Oil Hours     |               | 0           | <br> | <br>FORT MYER    |
| Oil Changed   |               | Not Changd  | <br> | <br>US 33905     |
| Sample Status |               | ABNORMAL    | <br> | <br>Contact: TO  |
|               |               |             |      | tlark@altae      |
|               | NDITION       |             |      | T:               |
| Visc @ 40°C   |               | - 41.2      | <br> | <br>F: (239)481- |
| VISC @ 40°C   | cSt           | <b>41.3</b> | <br> |                  |
| VOLVO         |               |             |      | Diagnosi         |
| CONTA         | MINATION      |             |      | No correct       |
| Water         | %             | NEG         | <br> | <br>at this time |
| Silicon       | ppm           | <u>^</u> 26 | <br> | <br>service inte |
| Sodium        | ppm           | 7           | <br> | <br>copper leve  |
| Potassium     | ppm           | 2           | <br> | <br>level is abn |
| Totassian     | ppiii         | -           |      | silicon (Si) a   |
| VOLVO         |               |             |      | condition c      |
| VEAR WEAR     | METALS        |             |      | the time in      |
| Iron          | ppm           | <b>120</b>  | <br> |                  |
| Copper        | ppm           | <b>1</b> 71 | <br> |                  |
| Lead          | ppm           | <b></b> <1  | <br> |                  |
| Tin           | ppm           | 0           | <br> |                  |
| Aluminum      | ppm           | 2           | <br> |                  |
| Chromium      | ppm           | 2           | <br> |                  |
| Molybdenum    | ppm           | <b></b> <1  | <br> |                  |
| Nickel        | ppm           | 7           | <br> |                  |
| Titanium      | ppm           | <1          | <br> |                  |
| Silver        | ppm           | 0           | <br> |                  |
| Manganese     | ppm           | 2           | <br> |                  |
| Vanadium      | ppm           | 0           | <br> |                  |
|               | le le         | -           |      |                  |
| VOLVO         |               |             |      |                  |
| ADDITI        | WE2           |             |      |                  |
| Calcium       | ppm           | 3332        | <br> | <br>             |
| Magnesium     | ppm           | <b>12</b>   | <br> |                  |
| Zinc          | ppm           | <b>1403</b> | <br> |                  |
| Phosphorus    | ppm           | <b>1336</b> | <br> |                  |
| Barium        | ppm           | 0           | <br> |                  |
| Boron         | ppm           | 113         | <br> |                  |
|               |               |             |      |                  |

## sis

tive action is recommended e. Resample at the next erval to monitor.The el is abnormal. The iron normal. Elemental level of above normal. The of the oil is acceptable for service.

Depot: VOLVO0090 Unique No: 11125332 Signed: Don Baldridge Report Date: 17 Jul 2024 Contact/Location: TODD LARK - VOLVO0090

# **CONSTRUCTION EQUIPMENT**

GRAPHS

VOLVO

Contact/Location: TODD LARK - VOLVO0090