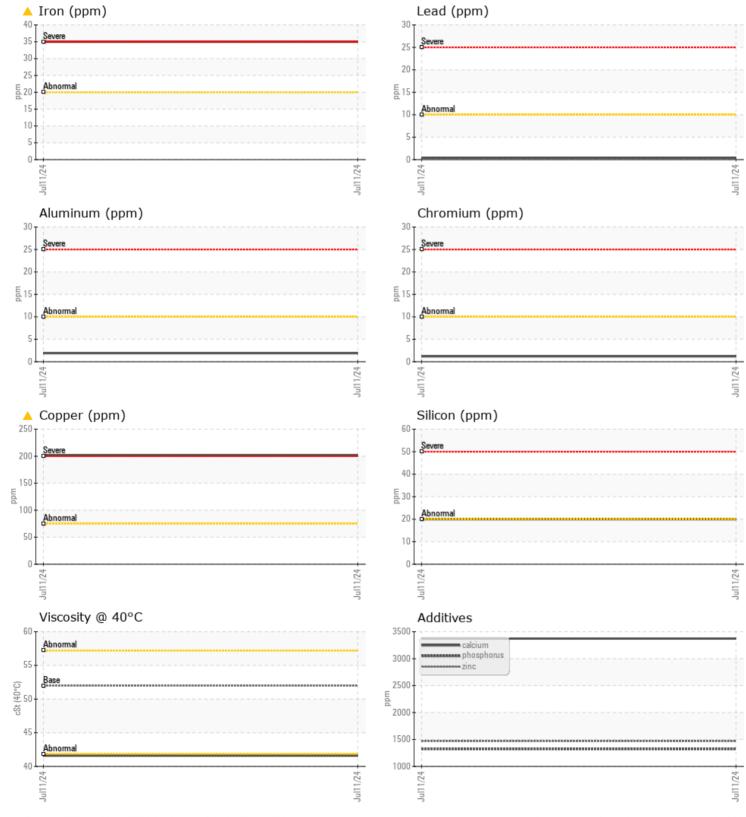

## **CONSTRUCTION EQUIPMENT** VOLVO A40G 352355 - WET DISC BRAKE

Sample No: VCP442810

LVO WET BRAKE TRANSAXLE OIL

Job No:

Boron

|               | INFORMATION |             |      |  |
|---------------|-------------|-------------|------|--|
| Sample Number | <u>.</u>    | VCP442810   | <br> |  |
| Sample Date   |             | 11 Jul 2024 | <br> |  |
| Machine Hours |             | 4971        | <br> |  |
| Oil Hours     |             | 0           | <br> |  |
| Oil Changed   |             | Not Changd  | <br> |  |
| Sample Status |             | ABNORMAL    | <br> |  |
|               |             |             |      |  |
| OIL CON       | NITION      |             |      |  |
| Visc @ 40°C   | cSt         | 41.6        | <br> |  |
| VISC @ 40 C   | CSL         | 41.0        | <br> |  |
| VOLVO         |             |             |      |  |
| CONTAN        | MINATION    |             |      |  |
| Water         | %           | NEG         | <br> |  |
| Silicon       | ppm         | 20          | <br> |  |
| Sodium        | ppm         | 5           | <br> |  |
| Potassium     | ppm         | 2           | <br> |  |
|               |             |             |      |  |
| WEAR N        | AFTAIS      |             |      |  |
| ron           | ppm         | <b>A</b> 35 | <br> |  |
| Copper        | ppm         | ▲ 201       | <br> |  |
| Lead          | ppm         | <u> </u>    | <br> |  |
| Tin           | ppm         | 0           | <br> |  |
| Aluminum      | ppm         | 2           | <br> |  |
| Chromium      | ppm         | <b>1</b>    | <br> |  |
| Molybdenum    | ppm         | <1          | <br> |  |
| Nickel        | ppm         | 6           | <br> |  |
| Titanium      | ppm         | <1          | <br> |  |
| Silver        | ppm         | 0           | <br> |  |
| Manganese     | ppm         | ∎1          | <br> |  |
| Vanadium      | ppm         | 0           | <br> |  |
|               |             |             |      |  |
|               | VES         |             | <br> |  |
| Calcium       | ppm         | 3373        | <br> |  |
| Magnesium     | ppm         | <b>1</b> 0  | <br> |  |
| Zinc          | ppm         | 1469        | <br> |  |
| Phosphorus    | ppm         | 1324        | <br> |  |
| Barium        | ppm         | 0           | <br> |  |
| -             |             | _           |      |  |

## osis

ective action is recommended me. Resample at the next nterval to monitor.The evel is abnormal. The iron abnormal. There is no on of any contamination in The condition of the oil is ble for the time in service.