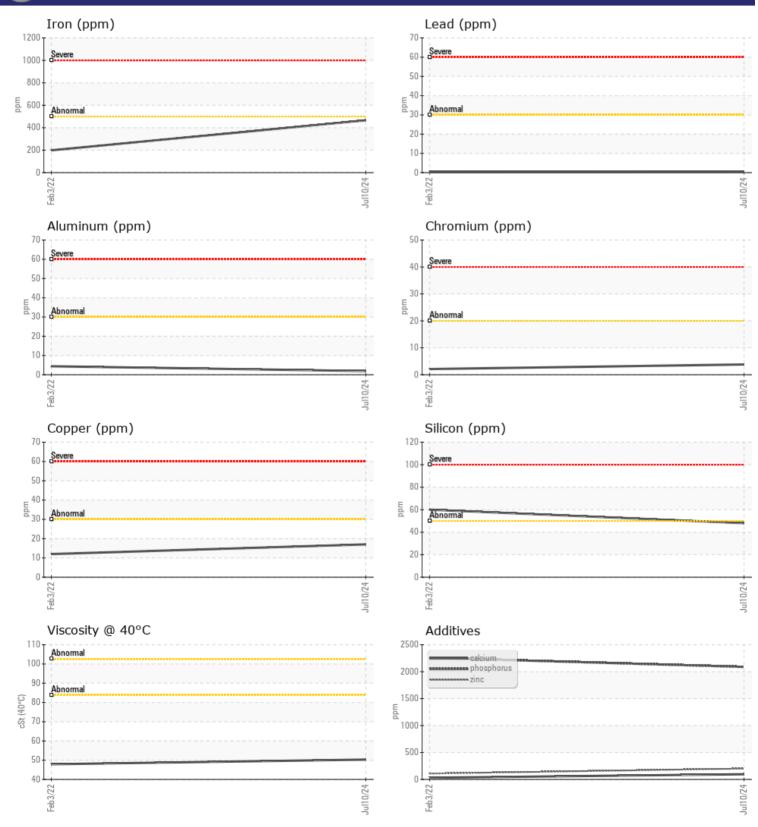

#### Job No:

Calcium

Zinc

Barium

Boron

Magnesium

Phosphorus

| SAMPLE        | E INFORMATION | l           |             |      |
|---------------|---------------|-------------|-------------|------|
| Sample Number | -             | VCP437414   | VCP349910   | <br> |
| Sample Date   |               | 10 Jul 2024 | 03 Feb 2022 | <br> |
| Machine Hours |               | 5560        | 2372        | <br> |
| Oil Hours     |               | 0           | 0           | <br> |
| Oil Changed   |               | Not Changd  | Not Changd  | <br> |
| Sample Status |               | NORMAL      | NORMAL      | <br> |
|               |               |             |             |      |
| OIL CON       | DITION        |             |             |      |
| Visc @ 40°C   | cSt           | 50.3        | 47.9        | <br> |
|               |               |             |             |      |
| CONTAN        | MINATION      |             |             |      |
| Water         | %             | NEG         | NEG         | <br> |
| Silicon       | ppm           | 48          | 60          | <br> |
| Sodium        | ppm           | 6           | 3           | <br> |
| Potassium     | ppm           | 4           | 3           | <br> |
|               |               |             |             |      |
| WEAR N        | METALS        |             |             |      |
| Iron          | ppm           | <b>466</b>  | 199         | <br> |
| Copper        | ppm           | <b>1</b> 7  | 12          | <br> |
| Lead          | ppm           | <b></b> <1  | <b></b> <1  | <br> |
| Tin           | ppm           | 0           | □ <1        | <br> |
| Aluminum      | ppm           | 2           | 4           | <br> |
| Chromium      | ppm           | <b>4</b>    | 2           | <br> |
| Molybdenum    | ppm           | 9           | 6           | <br> |
| Nickel        | ppm           | 3           | <1          | <br> |
| Titanium      | ppm           | <1          | 0           | <br> |
| Silver        | ppm           | 0           | 0           | <br> |
| Manganese     | ppm           | 8           | 4           | <br> |
| Vanadium      | ppm           | 0           | 0           | <br> |
|               |               |             |             |      |
|               | /ES           |             |             |      |

31

<1

108

2258

137

0

96

5

0

99

201

2088

ppm

ppm

ppm

ppm

ppm

ppm