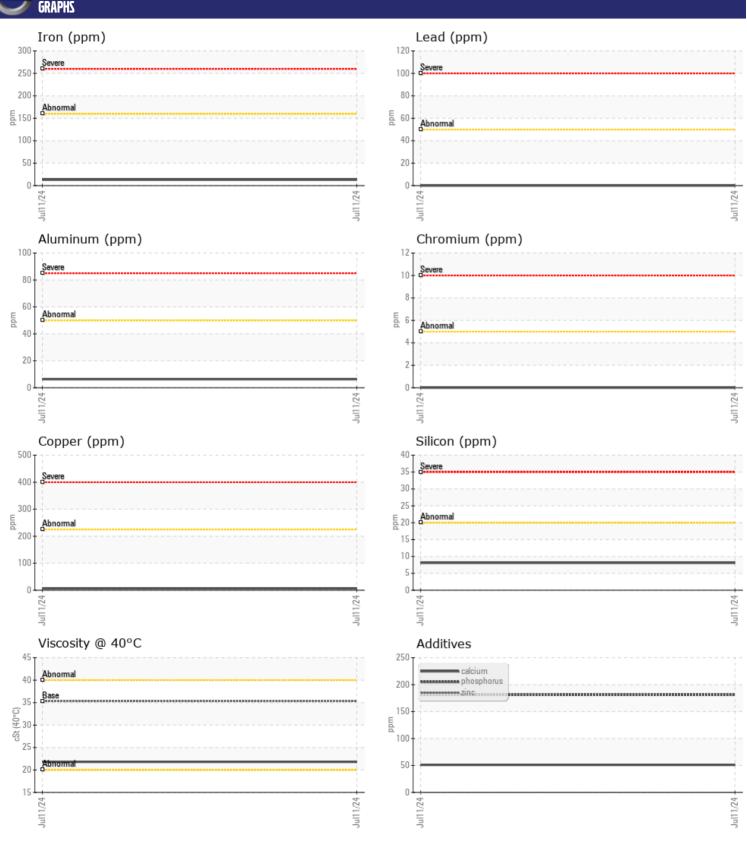

# **CONSTRUCTION EQUIPMENT**VOLVO A40G 352700 - TRANSMISSION (AUTO)

Sample No: VCP449686

Oil Type: VOLVO AUTOMATIC TRANSMISSION FLUID AT102

Job No:

| SAMPLE        | INFORMATIO | N             |      |  |
|---------------|------------|---------------|------|--|
| Sample Number |            | VCP449686     | <br> |  |
| Sample Date   |            | 11 Jul 2024   | <br> |  |
| Machine Hours |            | 4716          | <br> |  |
| Oil Hours     |            | 0             | <br> |  |
| Oil Changed   |            | Not Changd    | <br> |  |
| Sample Status |            | ABNORMAL      | <br> |  |
|               |            |               |      |  |
| VOLVO         | DITION     |               |      |  |
| OIL CON       |            |               |      |  |
| Visc @ 40°C   | cSt        | <b>21.8</b>   | <br> |  |
| VOLVO         |            |               |      |  |
| CONTAM        | IINATION   |               |      |  |
| Water         | %          | NEG           | <br> |  |
| Silicon       | ppm        | <b>8</b>      | <br> |  |
| Sodium        | ppm        | <b>4</b>      | <br> |  |
| Potassium     | ppm        | <b>2</b>      | <br> |  |
| Otassiani     | PPIII      |               |      |  |
| VOLVO         |            |               |      |  |
| WEAR M        | IF I ALS   |               |      |  |
| Iron          | ppm        | <b>1</b> 3    | <br> |  |
| Copper        | ppm        | <b>■</b> 7    | <br> |  |
| Lead          | ppm        | ■0            | <br> |  |
| Tin           | ppm        | <b>■&lt;1</b> | <br> |  |
| Aluminum      | ppm        | <b>6</b>      | <br> |  |
| Chromium      | ppm        | ■0            | <br> |  |
| Molybdenum    | ppm        | <b>■</b> 0    | <br> |  |
| Nickel        | ppm        | <b>■</b> <1   | <br> |  |
| Titanium      | ppm        | 0             | <br> |  |
| Silver        | ppm        | ■0            | <br> |  |
| Manganese     | ppm        | <b>■</b> <1   | <br> |  |
| Vanadium      | ppm        | 0             | <br> |  |
| VOLVO         |            |               |      |  |
| ADDITIV       | ES         |               |      |  |
| Calcium       | ppm        | <b>5</b> 1    | <br> |  |
| Magnesium     | ppm        | <b>0</b>      | <br> |  |
| Zinc          | ppm        | ■0            | <br> |  |
| Phosphorus    | ppm        | <b>181</b>    | <br> |  |
| Barium        | ppm        | <b>0</b>      | <br> |  |
| Boron         | ppm        | ■86           | <br> |  |
|               | Phili      |               |      |  |

### Diagnosis

No corrective action is recommended at this time. The filter change at the time of sampling has been noted. Resample at the next service interval to monitor.All component wear rates are normal. Moderate concentration of visible dirt/debris present in the fluid. The condition of the fluid is acceptable for the time in service.