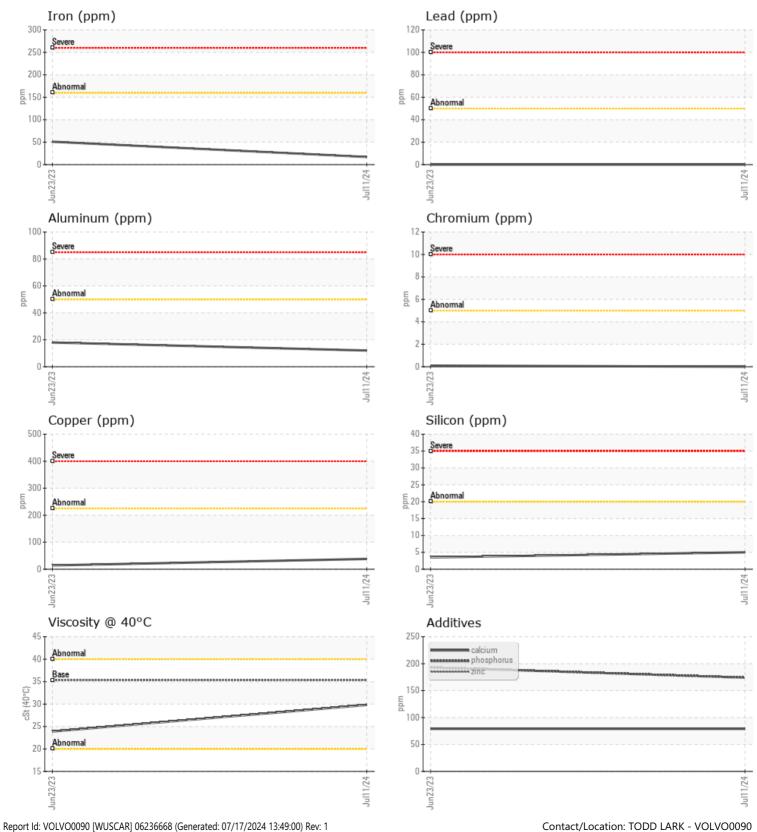

| Sample Number | E INFORMATION | VCP442788   | VCP422671   | <br> |
|---------------|---------------|-------------|-------------|------|
| Sample Date   |               | 11 Jul 2024 | 23 Jun 2023 | <br> |
| Machine Hours |               | 4971        | 7528        | <br> |
| Oil Hours     |               | 0           | 1000        | <br> |
| Oil Changed   |               | Not Changd  | Not Changd  | <br> |
| Sample Status |               | ABNORMAL    | NORMAL      | <br> |
|               |               |             |             |      |
| OIL CON       |               |             |             |      |
|               |               |             |             | <br> |
| Visc @ 40°C   | cSt           | 29.8        | 23.9        | <br> |
| VOLVO         |               |             |             | <br> |
| V CONTAI      | MINATION      |             |             |      |
| Water         | %             | NEG         | NEG         | <br> |
| Silicon       | ppm           | 5           | 4           | <br> |
| Sodium        | ppm           | 6           | 2           | <br> |
| Potassium     | ppm           | 2           | 0           | <br> |
|               |               |             |             |      |
| WFAR          | METALS        |             |             |      |
| Iron          |               | <b>1</b> 7  | 51          | <br> |
| Copper        | ppm<br>ppm    | 38          | 14          | <br> |
| Lead          | ppm           | 0           | 0           | <br> |
| Tin           | ppm           | <b>4</b>    | 3           | <br> |
| Aluminum      | ppm           | 12          | 18          | <br> |
| Chromium      | ppm           | 0           | <1          | <br> |
| Molybdenum    | ppm           | 0           | 0           | <br> |
| Nickel        | ppm           | <u> </u>    | 2           | <br> |
| Titanium      | ppm           | 0           | 0           | <br> |
| Silver        | ppm           | 0           | 0           | <br> |
| Manganese     | ppm           | 0           | □ <1        | <br> |
| Vanadium      | ppm           | 0           | 0           | <br> |
|               |               |             |             |      |
|               | /65           |             |             |      |
|               |               |             |             |      |
| Calcium       | ppm           | <b>79</b>   | <b>7</b> 9  | <br> |
| Magnesium     | ppm           | 0           | <b></b> <1  | <br> |

## Diagnosis

No corrective action is recommended at this time. The filter change at the time of sampling has been noted. Resample at the next service interval to monitor. The nickel level is abnormal. All other component wear rates are normal. There is a moderate amount of visible silt present in the sample. The condition of the fluid is acceptable for the time in service.

## **CONSTRUCTION EQUIPMENT**

GRAPHS

VOLVO

Page 2 of 2