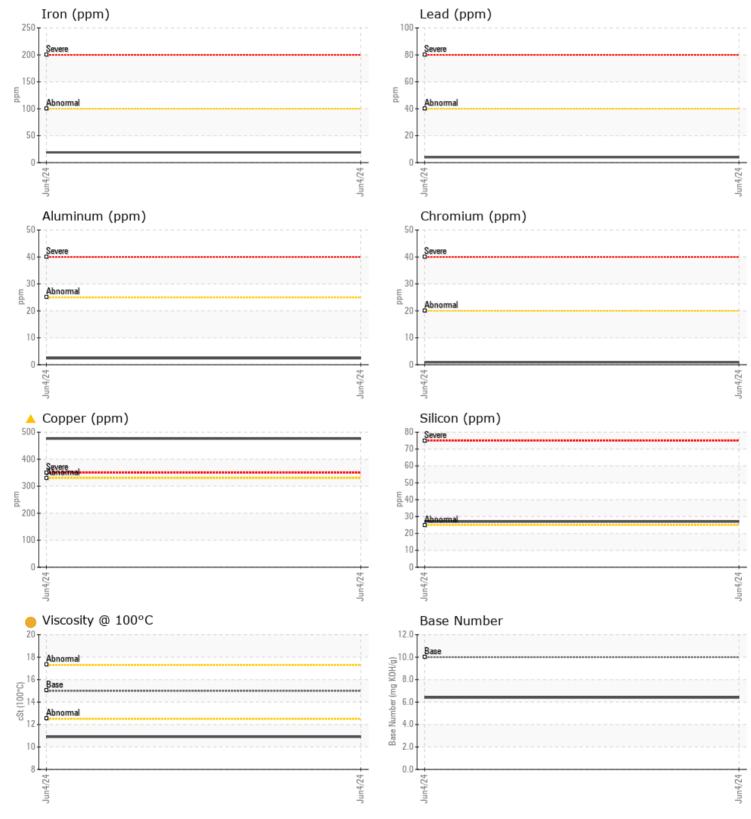

| WLAK N     | METALS |            |      |  |
|------------|--------|------------|------|--|
| Iron       | ppm    | <b>1</b> 9 | <br> |  |
| Copper     | ppm    | <b>476</b> | <br> |  |
| Lead       | ppm    | 4          | <br> |  |
| Tin        | ppm    | 3          | <br> |  |
| Aluminum   | ppm    | 2          | <br> |  |
| Chromium   | ppm    |            | <br> |  |
| Molybdenum | ppm    | 85         | <br> |  |
| Nickel     | ppm    | <b>1</b>   | <br> |  |
| Titanium   | ppm    | 0          | <br> |  |
| Silver     | ppm    | 0          | <br> |  |
| Manganese  | ppm    | 2          | <br> |  |
| Vanadium   | ppm    | 0          | <br> |  |

## Diagnosis

Oil and filter change at the time of sampling has been noted. No corrective action is recommended at this time. Resample at the next service interval to monitor. The copper level has decreased, but is still abnormal. In the absence of other significant wear metals, suspect copper due to sources other than wear (i.e. cooling core). All other metal levels are typical for a new component breaking in. Tests indicate that there is no fuel present in the oil. There is no indication of any contamination in the oil. The oil viscosity is lower than normal. The BN result indicates that there is suitable alkalinity remaining in the oil. Confirm oil type.

## **CONSTRUCTION EQUIPMENT**

GRAPHS

VOLVO