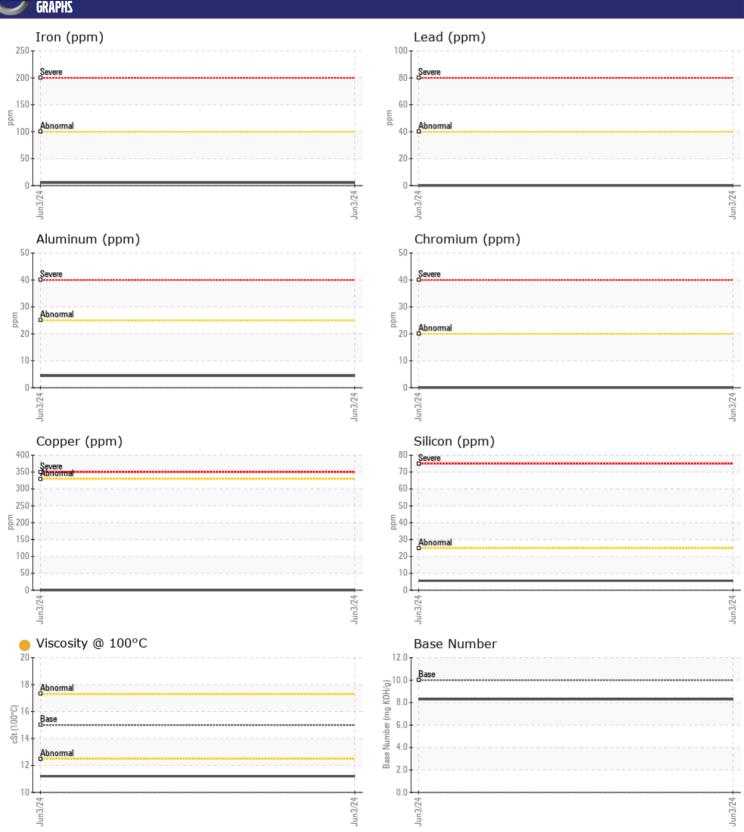

Sample No: VCP443941

Oil Type: VOLVO ULTRA DIESEL ENGINE OIL 15W40 VDS-3

**Job No:** 717830 HERC RENTALS

| VOLVO SAMPLE     | INFORMATION  |              |      |  |
|------------------|--------------|--------------|------|--|
| Sample Number    | INI ONMATION | VCP443941    | <br> |  |
| Sample Date      |              | 03 Jun 2024  | <br> |  |
| Machine Hours    |              | 748          | <br> |  |
| Oil Hours        |              | 748          | <br> |  |
| Oil Changed      |              | Changed      | <br> |  |
| Sample Status    |              | ATTENTION    | <br> |  |
| Sample Status    |              | ATTENTION    |      |  |
| VOLVO            |              |              |      |  |
| OIL CON          | JITION       |              |      |  |
| Visc @ 100°C     | cSt          | 11.2         | <br> |  |
| Base Number (BN  | ) mg KOH/g   | ■8.3         | <br> |  |
| Oxidation (PA)   | %            | 46           | <br> |  |
|                  |              |              |      |  |
| CONTAM           | INATION      |              |      |  |
| Water            | -            | NEG          | <br> |  |
| vvater<br>Soot % | %            | NEG<br>■ 0.1 | <br> |  |
| Nitration (PA)   | %            | 50           | <br> |  |
| Sulfation (PA)   | %            | 48           | <br> |  |
| Glycol           | %            | NEG          | <br> |  |
| Fuel             | %            | ■0.6         | <br> |  |
| Silicon          | ppm          | <b>■</b> 6   | <br> |  |
| Sodium           | ppm          | 2            | <br> |  |
| Potassium        | ppm          | <u> </u>     | <br> |  |
| Otassiaiii       | PPIII        |              |      |  |
| VOLVO            |              |              |      |  |
| WEAR M           | F1AT2        |              |      |  |
| Iron             | ppm          | <b>5</b>     | <br> |  |
| Copper           | ppm          | <b>■</b> 0   | <br> |  |
| Lead             | ppm          | ■0           | <br> |  |
| Tin              | ppm          | ■0           | <br> |  |
| Aluminum         | ppm          | <b>4</b>     | <br> |  |
| Chromium         | ppm          | ■0           | <br> |  |
| Molybdenum       | ppm          | ■ 30         | <br> |  |
| Nickel           | ppm          | ■0           | <br> |  |
| Titanium<br>     | ppm          | <1           | <br> |  |
| Silver           | ppm          | ■0           | <br> |  |
| Manganese        | ppm          | <b></b>      | <br> |  |
| Vanadium         | ppm          | 0            | <br> |  |
| VOLVO            |              |              |      |  |
| <b>ADDITIV</b>   | ES           |              |      |  |
| Calcium          | ppm          | ■1339        | <br> |  |
| Magnesium        | ppm          | <b>661</b>   | <br> |  |
|                  |              |              |      |  |

## Diagnosis

Oil and filter change at the time of sampling has been noted. No corrective action is recommended at this time. Resample at the next service interval to monitor. Metal levels are typical for a new component breaking in. Fuel content negligible. There is no indication of any contamination in the oil. The oil viscosity is lower than normal. The BN result indicates that there is suitable alkalinity remaining in the oil. Confirm oil type.