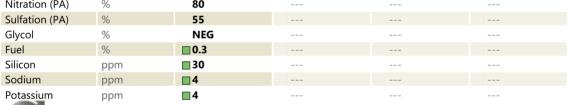

### SAMPLE INFORMATION

| Sample Number    | -        | VCP440050     |   | <br>  |
|------------------|----------|---------------|---|-------|
| Sample Date      |          | 15 Jun 2024   |   | <br>  |
| Machine Hours    |          | 606           |   | <br>  |
| Oil Hours        |          | 606           |   | <br>  |
| Oil Changed      |          | Changed       |   | <br>  |
| Sample Status    |          | ATTENTION     |   | <br>  |
|                  |          |               |   |       |
| OIL CONDI        | TION     |               |   |       |
|                  | -        | . 10.0        | - |       |
| Visc @ 100°C     | cSt      | <b>0</b> 10.8 |   | <br>- |
| Base Number (BN) | mg KOH/g | 5.7           |   | <br>- |
| Oxidation (PA)   | %        | 57            |   | <br>- |
|                  |          |               |   |       |
| CONTAMI          | NATION   |               |   |       |
| Water            | %        | NEG           |   | <br>- |
| Soot %           | %        | <b>0.1</b>    |   | <br>- |
| Nitration (PA)   | %        | 80            |   | <br>- |
| Sulfation (PA)   | %        | 55            |   | <br>- |
| Glycol           | %        | NFG           |   | <br>_ |