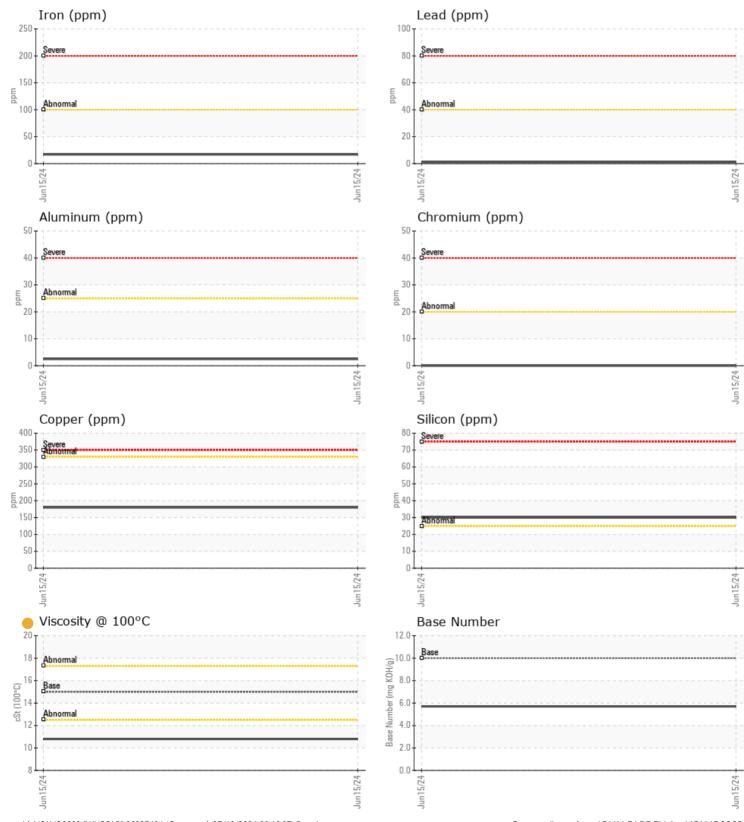

### WEAR METALS

| WEAK I     | METALS |            |      |  |
|------------|--------|------------|------|--|
| Iron       | ppm    | 17         | <br> |  |
| Copper     | ppm    | <b>180</b> | <br> |  |
| Lead       | ppm    | <b>1</b>   | <br> |  |
| Tin        | ppm    | 2          | <br> |  |
| Aluminum   | ppm    | 2          | <br> |  |
| Chromium   | ppm    | 0          | <br> |  |
| Molybdenum | ppm    | 86         | <br> |  |
| Nickel     | ppm    | <b></b> <1 | <br> |  |
| Titanium   | ppm    | <1         | <br> |  |
| Silver     | ppm    | 0          | <br> |  |
| Manganese  | ppm    | 3          | <br> |  |
| Vanadium   | ppm    | 0          | <br> |  |

### Diagnosis

Oil and filter change at the time of sampling has been noted. No corrective action is recommended at this time. Resample at the next service interval to monitor.Metal levels are typical for a new component breaking in. Fuel content negligible. There is no indication of any contamination in the oil. The oil viscosity is lower than normal. The BN result indicates that there is suitable alkalinity remaining in the oil. Confirm oil type.

## **CONSTRUCTION EQUIPMENT**

GRAPHS

VOLVO

Contact/Location: JOHN FARDELLA - VOLVO0093