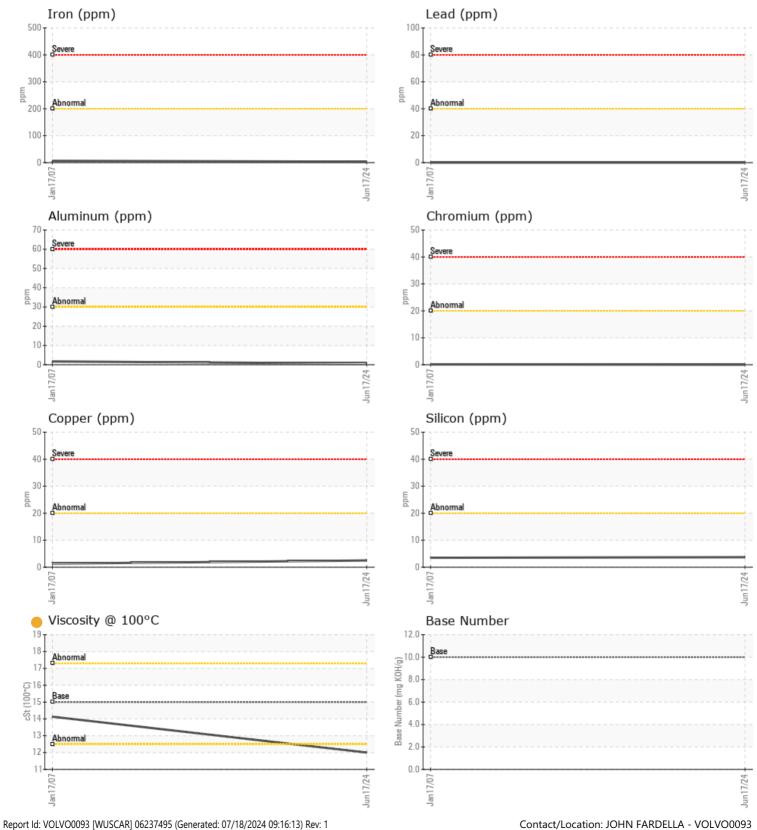

## Diagnosis

Oil and filter change at the time of sampling has been noted. No corrective action is recommended at this time. Resample at the next service interval to monitor.All component wear rates are normal. Fuel content negligible. There is no indication of any contamination in the oil. The oil viscosity is lower than normal. The BN result indicates that there is suitable alkalinity remaining in the oil. Confirm oil type.

| VOLVO      |        |           |     |      |
|------------|--------|-----------|-----|------|
|            | METALS |           |     |      |
| Iron       | ppm    | 4         | 6   | <br> |
| Copper     | ppm    | 2         | 1   | <br> |
| Lead       | ppm    | 0         | 0   | <br> |
| Tin        | ppm    | 0         | 0   | <br> |
| Aluminum   | ppm    | □<1       | 2   | <br> |
| Chromium   | ppm    | 0         | <1  | <br> |
| Molybdenum | ppm    | <b>40</b> | 1   | <br> |
| Nickel     | ppm    | 0         | <1  | <br> |
| Titanium   | ppm    | 0         | < 1 | <br> |
| Silver     | ppm    | 0         | 0   | <br> |
| Manganese  | ppm    | □<1       | <1  | <br> |
| Vanadium   | ppm    | 0         | 0   | <br> |
|            |        |           |     |      |

| ADDITIVES  |     |             |      |  |  |  |
|------------|-----|-------------|------|--|--|--|
| Calcium    | ppm | 1562        | 2704 |  |  |  |
| Magnesium  | ppm | 549         | 11   |  |  |  |
| Zinc       | ppm | <b>1043</b> | 1149 |  |  |  |
| Phosphorus | ppm | 926         | 1103 |  |  |  |
| Barium     | ppm | 0           | 0    |  |  |  |
| Boron      | ppm | <b>41</b>   | 4    |  |  |  |