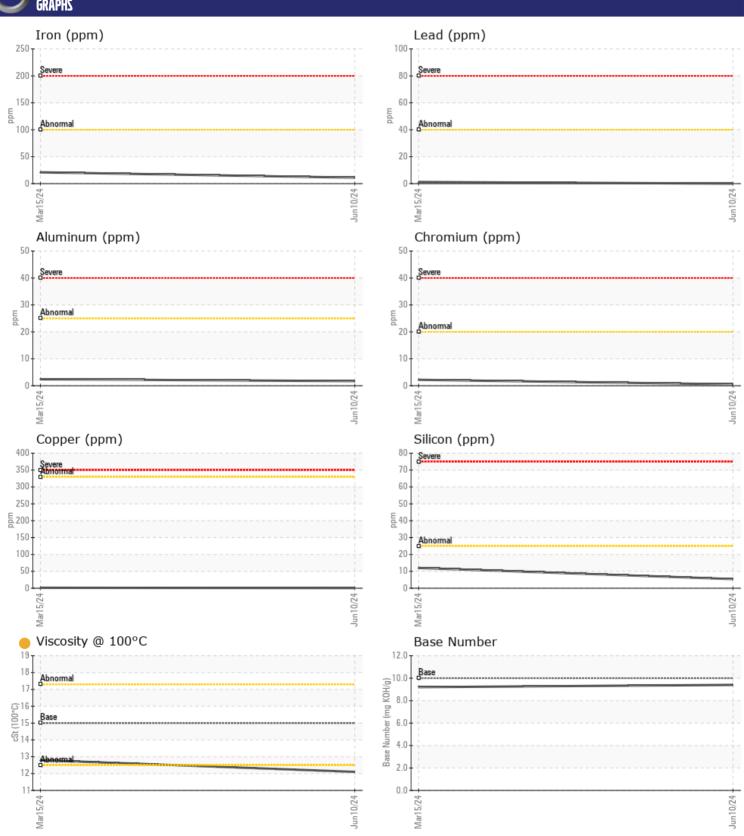

| SAMPLE II        | NFORMATION |               |             |      |
|------------------|------------|---------------|-------------|------|
| _                |            | VCP445596     | VCP437078   | <br> |
| Sample Number    |            |               |             |      |
| Sample Date      |            | 10 Jun 2024   | 15 Mar 2024 | <br> |
| Machine Hours    |            | 4183          | 3874        | <br> |
| Oil Hours        |            | 500           | 0           | <br> |
| Oil Changed      |            | Changed       | Changed     | <br> |
| Sample Status    |            | ATTENTION     | NORMAL      | <br> |
| VOLVO            |            |               |             |      |
| OIL CONDI        | TION       |               |             |      |
| Visc @ 100°C     | cSt        | <b>12.1</b>   | <b>12.8</b> | <br> |
| Base Number (BN) | mg KOH/g   | ■9.4          | 9.2         | <br> |
| Oxidation (PA)   | %          | 74            | 78          | <br> |
|                  |            |               |             |      |
| VOLVO            | I A TION   |               |             |      |
| CONTAMI          | NATIUN     |               |             |      |
| Water            | %          | NEG           | NEG         | <br> |
| Soot %           | %          | ■0.4          | ■0.4        | <br> |
| Nitration (PA)   | %          | 64            | 64          | <br> |
| Sulfation (PA)   | %          | 59            | 60          | <br> |
| Glycol           | %          | NEG           | NEG         | <br> |
| Fuel             | %          | ■0.4          | <1.0        | <br> |
| Silicon          | ppm        | <b>5</b>      | <b>1</b> 2  | <br> |
| Sodium           | ppm        | <b>3</b>      | 1           | <br> |
| Potassium        | ppm        | <b>■</b> 0    | <u> </u>    | <br> |
|                  | r r        |               | _           |      |
| VOLVO            | TALC       |               |             |      |
| WEAR ME          | INT7       |               |             |      |
| Iron             | ppm        | <b>11</b>     | ■21         | <br> |
| Copper           | ppm        | <b>■</b> <1   | <b>1</b>    | <br> |
| Lead             | ppm        | <b>0</b>      | <b>1</b>    | <br> |
| Tin              | ppm        | <b>□</b> 0    | <b>2</b>    | <br> |
| Aluminum         | ppm        | <b>2</b>      | <b>2</b>    | <br> |
| Chromium         | ppm        | <b>■&lt;1</b> | <b>2</b>    | <br> |
| Molybdenum       | ppm        | <b>■39</b>    | <b>4</b> 3  | <br> |
| •                |            |               |             |      |

## Diagnosis

Oil and filter change at the time of sampling has been noted. No corrective action is recommended at this time. Resample at the next service interval to monitor.All component wear rates are normal. Fuel content negligible. There is no indication of any contamination in the oil. The oil viscosity is lower than normal. The BN result indicates that there is suitable alkalinity remaining in the oil. Confirm oil type.