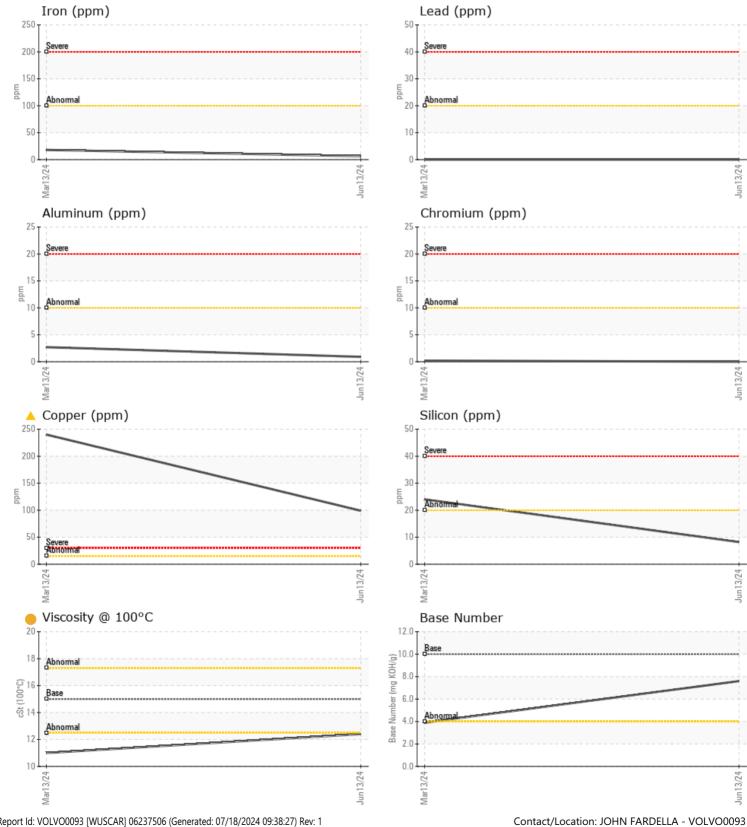

## SAMPLE INFORMATION Sample Number VCP443586 VCP437900 Sample Date 13 Jun 2024 13 Mar 2024 Machine Hours 1197 770 Oil Hours 1197 0 Oil Changed N/A N/A Sample Status ABNORMAL ABNORMAL **OIL CONDITION** 11.0 Visc @ 100°C cSt 12.4 3.9 Base Number (BN) mg KOH/g 7.6 Oxidation (PA) 75 81 % CONTAMINATION NEG Water % NEG Soot % % 0.1 0.1

| Nitration (PA) | %   | 74   | 94  | <br> |
|----------------|-----|------|-----|------|
| Sulfation (PA) | %   | 60   | 65  | <br> |
| Glycol         | %   | NEG  | NEG | <br> |
| Fuel           | %   | <1.0 | 0.7 | <br> |
| Silicon        | ppm | 8    | 24  | <br> |
| Sodium         | ppm | 3    | 3   | <br> |
| Potassium      | ppm | ■ <1 | 2   | <br> |

## WEAR METALS

|            | כוחו וויי |            |              |      |
|------------|-----------|------------|--------------|------|
| Iron       | ppm       | 6          | 18           | <br> |
| Copper     | ppm       | <u> </u>   | <b>A</b> 240 | <br> |
| Lead       | ppm       | 0          | 0            | <br> |
| Tin        | ppm       | 0          | 2            | <br> |
| Aluminum   | ppm       | <b></b> <1 | 3            | <br> |
| Chromium   | ppm       | 0          | <b></b> <1   | <br> |
| Molybdenum | ppm       | 37         | 81           | <br> |
| Nickel     | ppm       | 0          | 2            | <br> |
| Titanium   | ppm       | 0          | 0            | <br> |
| Silver     | ppm       | 0          | 0            | <br> |
| Manganese  | ppm       | ■ <1       | 3            | <br> |
| Vanadium   | ppm       | 0          | 0            | <br> |

## Diagnosis

Oil and filter change at the time of sampling has been noted. No corrective action is recommended at this time. Resample at the next service interval to monitor. The copper level has decreased, but is still abnormal. In the absence of other significant wear metals, suspect copper due to sources other than wear (i.e. cooling core). All other component wear rates are normal. There is no indication of any contamination in the oil. The oil viscosity is lower than normal. The BN result indicates that there is suitable alkalinity remaining in the oil. Confirm oil type.