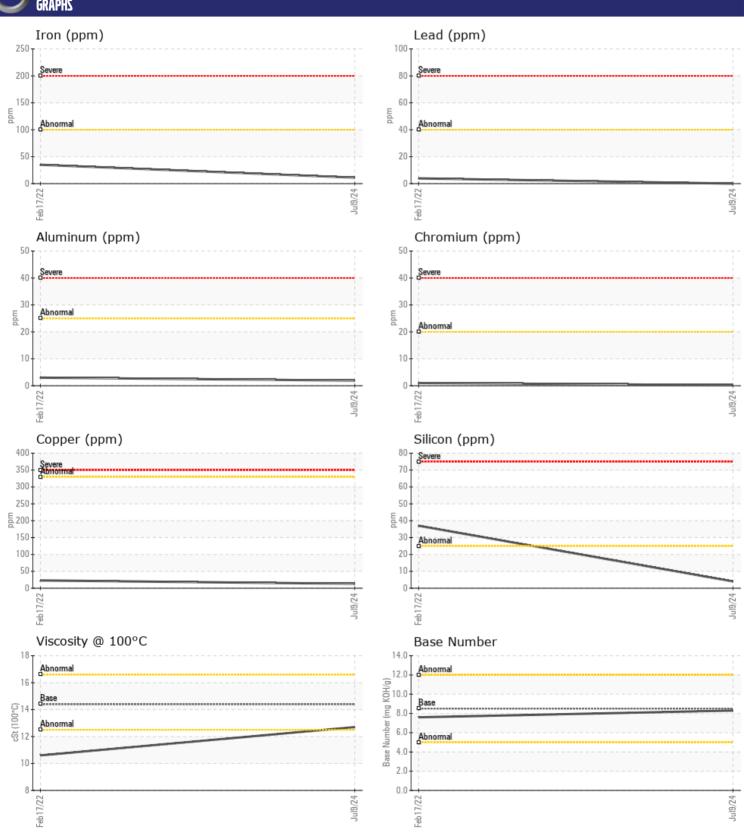

# CONSTRUCTION EQUIPMENT VOLVO A45G 352892 - DIESEL ENGINE

Sample No: VCP424890

Oil Type: DIESEL ENGINE OIL SAE 40

Job No:

| VOLVO            |            |               |               |      |
|------------------|------------|---------------|---------------|------|
| SAMPLE IN        | NFORMATION |               |               |      |
| Sample Number    | -          | VCP424890     | VCP150352     | <br> |
| Sample Date      |            | 09 Jul 2024   | 17 Feb 2022   | <br> |
| Machine Hours    |            | 2789          | 477           | <br> |
| Oil Hours        |            | 485           | 477           | <br> |
| Oil Changed      |            | Changed       | Changed       | <br> |
| Sample Status    |            | NORMAL        | NORMAL        | <br> |
|                  |            |               |               |      |
| OIT CONDI.       | TION       |               |               |      |
| Visc @ 100°C     | cSt        | <b>12.7</b>   | 10.6          | <br> |
| Base Number (BN) |            | 8.3           | 7.6           | <br> |
| Oxidation (PA)   | %          | 47            | 63            | <br> |
| Oxidation (FA)   | 70         | 47            | 03            |      |
| VOLVO            |            |               |               |      |
| CONTAMIN         | NATION     |               |               |      |
| Water            | %          | NEG           | NEG           | <br> |
| Soot %           | %          | ■0.3          | 0.3           | <br> |
| Nitration (PA)   | %          | 58            | 85            | <br> |
| Sulfation (PA)   | %          | 49            | 56            | <br> |
| Glycol           | %          | NEG           | NEG           | <br> |
| Fuel             | %          | <1.0          | □ 0.2         | <br> |
| Silicon          | ppm        | <b>4</b>      | ■37           | <br> |
| Sodium           | ppm        | <b>2</b>      | 2             | <br> |
| Potassium        | ppm        | <b>■&lt;1</b> | <b>0</b>      | <br> |
|                  |            |               |               |      |
| WEAR ME          | TALS       |               |               |      |
| Iron             | ppm        | <b>11</b>     | □35           | <br> |
| Copper           | ppm        | <b>1</b> 13   | 23            | <br> |
| Lead             | ppm        | ■0            | <b>4</b>      | <br> |
| Tin              | ppm        | <b>0</b>      | 5             | <br> |
| Aluminum         | ppm        | <b>2</b>      | ■3            | <br> |
| Chromium         | ppm        | <b>□</b> <1   | 1             | <br> |
| Molybdenum       | ppm        | <b>43</b>     | <b>1</b> 79   | <br> |
| Nickel           | ppm        | <b>1</b>      | <b>1</b> 6    | <br> |
| Titanium         | ppm        | <br><1        | <1            | <br> |
| Silver           | ppm        | 0             | <1            | <br> |
| Manganese        | ppm        | <b>■</b> <1   | 2             | <br> |
| Vanadium         | ppm        | 0             | 0             | <br> |
|                  |            |               |               |      |
| ADDITIVE:        |            |               |               |      |
| Calcium          | ppm        | <b>1665</b>   | □2195         | <br> |
| Magnesium        | ppm        | <b>640</b>    | ■89           | <br> |
| Zinc             | ppm        | <b>1238</b>   | <b>□</b> 1128 | <br> |
| Phosphorus       | ppm        | <b>1043</b>   | 1053          | <br> |
| Barium           | ppm        | ■0            | <b>0</b>      | <br> |
| Boron            | ppm        | ■8            | <b>5</b> 7    | <br> |
|                  | -          |               |               |      |

### Diagnosis

Resample at the next service interval to monitor. The fluid was not specified, however, a fluid match indicates that this fluid is (GENERIC) DIESEL ENGINE OIL SAE 40. Please confirm.

All component wear rates are normal. There is no indication of any contamination in the oil. The BN result indicates that there is suitable alkalinity remaining in the oil. The condition of the oil is suitable for further service.