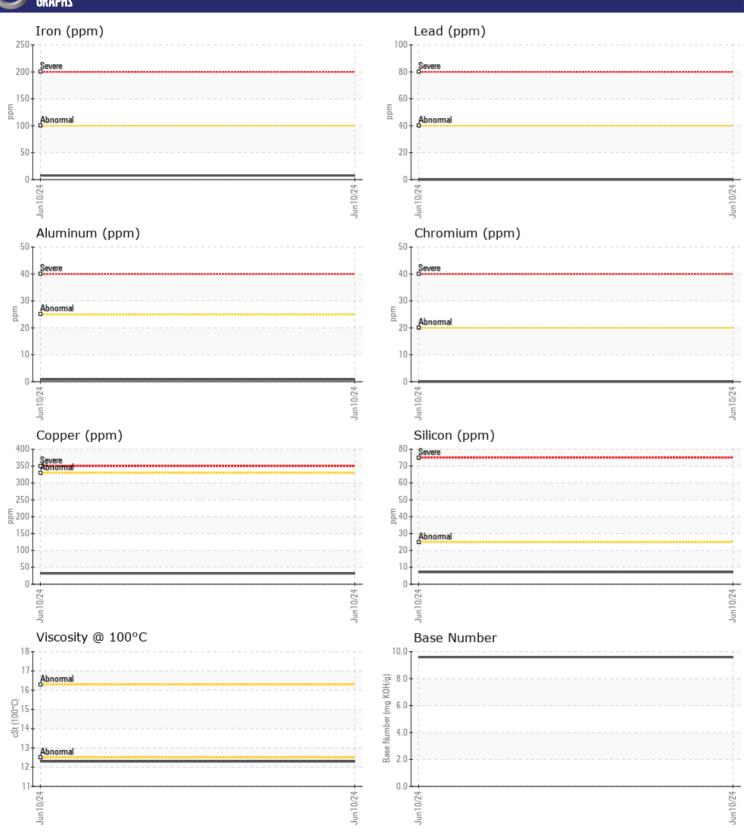

# CONSTRUCTION EQUIPMENT VOLVO A40G 752008 - DIESEL ENGINE

Sample No: VCP451066
Oil Type: MOBIL 15W40

Job No:

| SAMPLE IN                     | NFORMATION |                 |  |  |  |
|-------------------------------|------------|-----------------|--|--|--|
| Sample Number                 |            | VCP451066       |  |  |  |
| Sample Date                   |            | 10 Jun 2024     |  |  |  |
| Machine Hours                 |            | 773             |  |  |  |
| Oil Hours                     |            | 261             |  |  |  |
| Oil Changed                   |            | Changed         |  |  |  |
| Sample Status                 |            | NORMAL          |  |  |  |
|                               |            |                 |  |  |  |
| OIT CONDI.                    | TION       |                 |  |  |  |
| Visc @ 100°C                  | cSt        | <b>12.3</b>     |  |  |  |
| Base Number (BN)              |            | ■ 9.6           |  |  |  |
| Oxidation (PA)                | %          | 55              |  |  |  |
|                               |            |                 |  |  |  |
| CONTAMINATION                 |            |                 |  |  |  |
| _                             | -          | NEC             |  |  |  |
| Water                         | %          | NEG             |  |  |  |
| Soot %                        | %          | <b>■</b> 0.1 53 |  |  |  |
| Nitration (PA) Sulfation (PA) | %          | 52              |  |  |  |
| Glycol                        | %          | NEG             |  |  |  |
| Fuel                          | %          | <1.0            |  |  |  |
| Silicon                       | ppm        | ■7              |  |  |  |
| Sodium                        | ppm        | 2               |  |  |  |
| Potassium                     | ppm        | <b>■</b> <1     |  |  |  |
|                               | PP         |                 |  |  |  |
| WEAR ME                       | TALS       |                 |  |  |  |
| WEAK ME                       | IML2       |                 |  |  |  |
| Iron                          | ppm        | <b>8</b>        |  |  |  |
| Copper                        | ppm        | ■32             |  |  |  |
| Lead                          | ppm        | <b>■</b> 0      |  |  |  |
| Tin                           | ppm        | <b>0</b>        |  |  |  |
| Aluminum                      | ppm        | <b></b>         |  |  |  |
| Chromium<br>Molybdenum        | ppm        | <b>■</b> 0      |  |  |  |
| Nickel                        | ppm        | <b>2</b>        |  |  |  |
| Titanium                      | ppm        | 0               |  |  |  |
| Silver                        | ppm        | 0               |  |  |  |
| Manganese                     | ppm        | <b>■</b> <1     |  |  |  |
| Vanadium                      | ppm        | 0               |  |  |  |
|                               |            | _               |  |  |  |
| ADDITIVE:                     | 7          |                 |  |  |  |
| Calcium                       | ppm        | <b>1261</b>     |  |  |  |
| Magnesium                     | ppm        | 900             |  |  |  |
| Zinc                          | ppm        | <b>1263</b>     |  |  |  |
| Phosphorus                    | ррт        | <b>1090</b>     |  |  |  |
| Barium                        | ppm        | <b>0</b>        |  |  |  |
| Boron                         | ppm        | <b>5</b>        |  |  |  |
| DOTOTI                        | PPIII      |                 |  |  |  |

### Diagnosis

Resample at the next service interval to monitor. Metal levels are typical for a new component breaking in. There is no indication of any contamination in the oil. The BN result indicates that there is suitable alkalinity remaining in the oil. The condition of the oil is suitable for further service.

#### GRAPHS