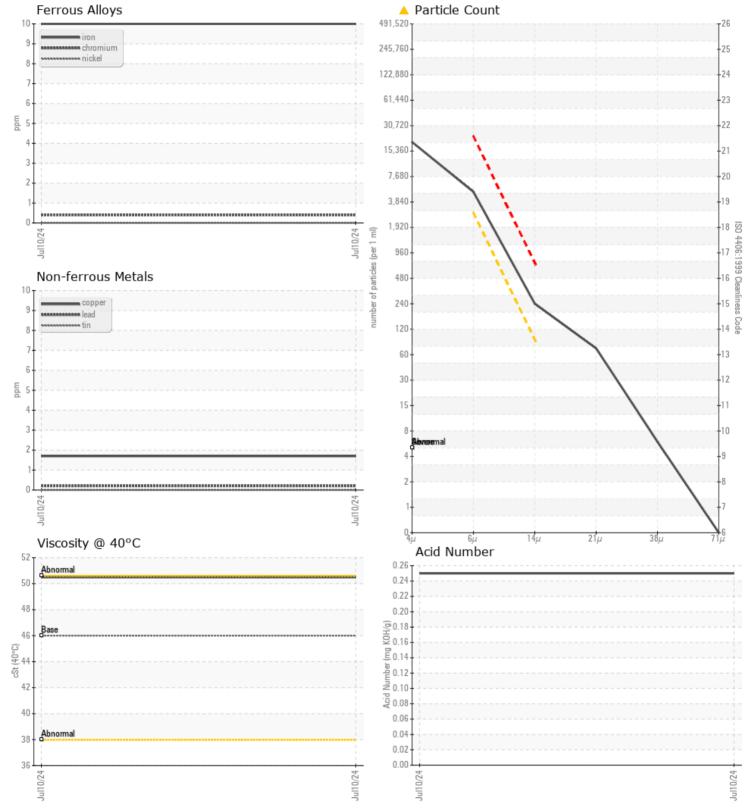

## Diagnosis

The oil change at the time of sampling has been noted. We recommend an early resample to monitor this condition.All component wear rates are normal. There is a moderate amount of particulates (2 to 100 microns in size) present in the oil. The AN level is acceptable for this fluid. The oil is still serviceable provided that the contaminant(s) can be reduced to acceptable levels.