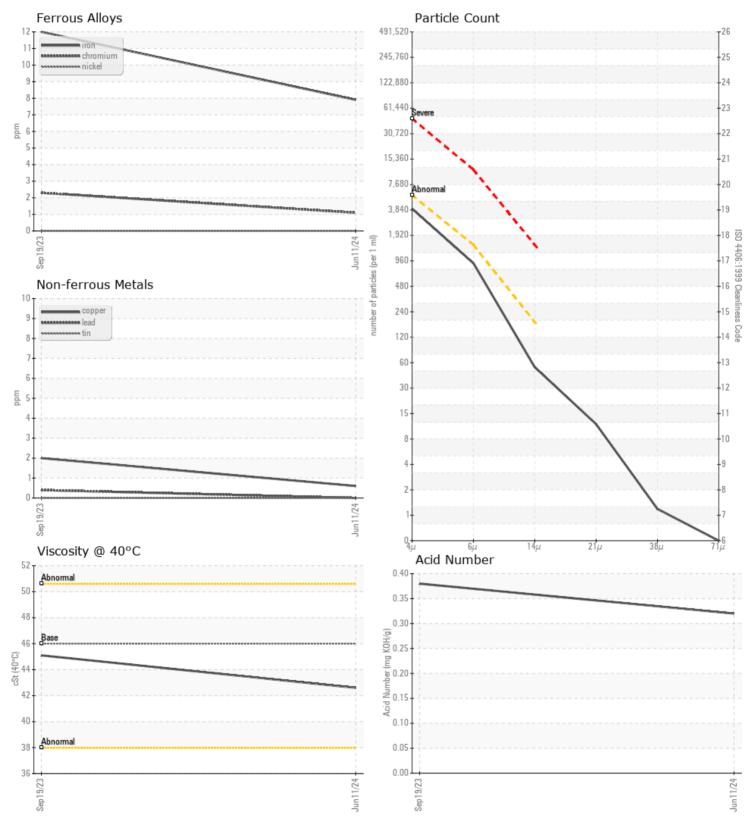

## SAMPLE INFORMATION Sample Number VCP439655 VCP436071 Sample Date 11 Jun 2024 19 Sep 2023 Machine Hours 9732 8606 Oil Hours 1500 4000 Not Changd Oil Changed Changed NORMAL NORMAL Sample Status **OIL CONDITION** Visc @ 40°C 45.1 cSt 42.6 Acid Number (AN) mg KOH/g 0.32 0.38

| Water %           | 10  |           |            |      |
|-------------------|-----|-----------|------------|------|
| valei             | 0   | NEG       | NEG        | <br> |
| Particles >4µm    |     | 3480      | 1869       | <br> |
| Particles >6µm    |     | 789       | 59         | <br> |
| Particles >14µm   |     | <b>47</b> | 5          | <br> |
| ISO 4406:1999 (c) |     | 19/17/13  | 18/13/10   | <br> |
| Silicon p         | opm | 2         | 2          | <br> |
| Sodium p          | opm | <b>1</b>  | 2          | <br> |
| Potassium p       | opm | 0         | <b></b> <1 | <br> |

## VFAR MFTAI S

|            | 161763 |    |    |      |
|------------|--------|----|----|------|
| Iron       | ppm    | 8  | 12 | <br> |
| Copper     | ppm    |    | 2  | <br> |
| Lead       | ppm    | 0  | <1 | <br> |
| Tin        | ppm    | 0  | 0  | <br> |
| Aluminum   | ppm    | 0  | 0  | <br> |
| Chromium   | ppm    | ∎1 | 2  | <br> |
| Molybdenum | ppm    | 0  | 0  | <br> |
| Nickel     | ppm    | 0  | 0  | <br> |
| Titanium   | ppm    | 0  | 0  | <br> |
| Silver     | ppm    | 0  | 0  | <br> |
| Manganese  | ppm    | 0  | 0  | <br> |
| Vanadium   | ppm    | 0  | 0  | <br> |

## Diagnosis

Resample at the next service interval to monitor.All component wear rates are normal. The system cleanliness is acceptable for your target ISO 4406 cleanliness code. The system and fluid cleanliness is acceptable. The AN level is acceptable for this fluid. The condition of the oil is suitable for further service.