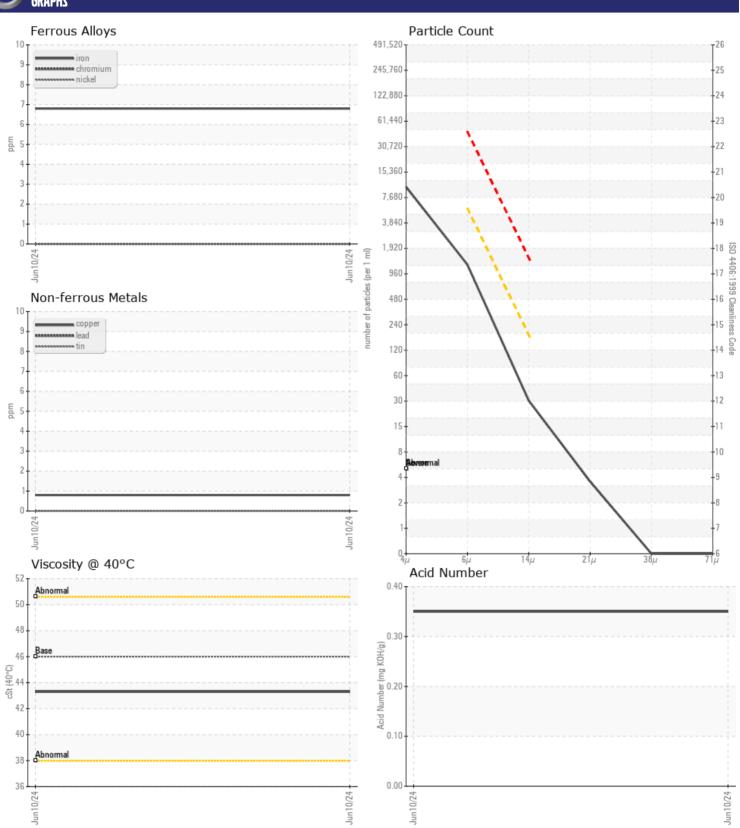

## Diagnosis

Resample at the next service interval to monitor.All component wear rates are normal. The system cleanliness is acceptable for your target ISO 4406 cleanliness code. The system and fluid cleanliness is acceptable. The AN level is acceptable for this fluid. The condition of the oil is suitable for further service.