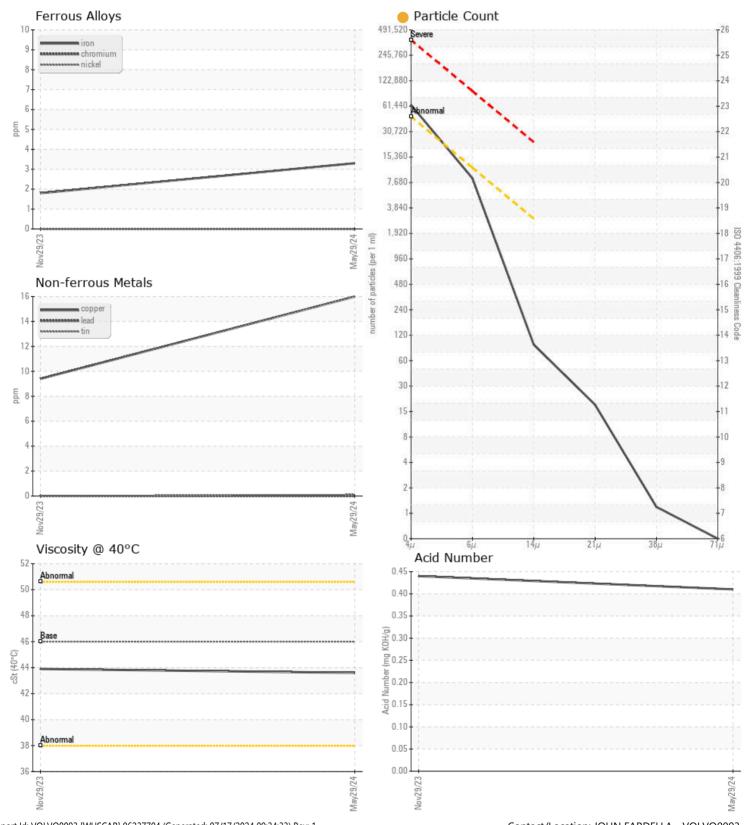

Water % NEG NEG 54862 Particles >4µm Particles >6µm 7520 Particles >14µm 82 ISO 4406:1999 (c) 23/20/14 Silicon ppm 3 2 Sodium ppm 1 0 0 Potassium ppm □ < 1

### WEAP METALS

| Iron       | ppm | 3         | 2 | <br> |
|------------|-----|-----------|---|------|
| Copper     | ppm | <b>16</b> | 9 | <br> |
| Lead       | ppm | 0         | 0 | <br> |
| Tin        | ppm |           | 0 | <br> |
| Aluminum   | ppm | 0         | 1 | <br> |
| Chromium   | ppm | 0         | 0 | <br> |
| Molybdenum | ppm | 0         | 0 | <br> |
| Nickel     | ppm | 0         | 0 | <br> |
| Titanium   | ppm | 0         | 0 | <br> |
| Silver     | ppm | 0         | 0 | <br> |
| Manganese  | ppm | 0         | 0 | <br> |
| Vanadium   | ppm | 0         | 0 | <br> |

#### Diagnosis

The filter change at the time of sampling has been noted. Resample at the next service interval to monitor.All component wear rates are normal. There is a light amount of silt (particulates < 14 microns in size) present in the oil. The AN level is acceptable for this fluid. The condition of the oil is suitable for further service.