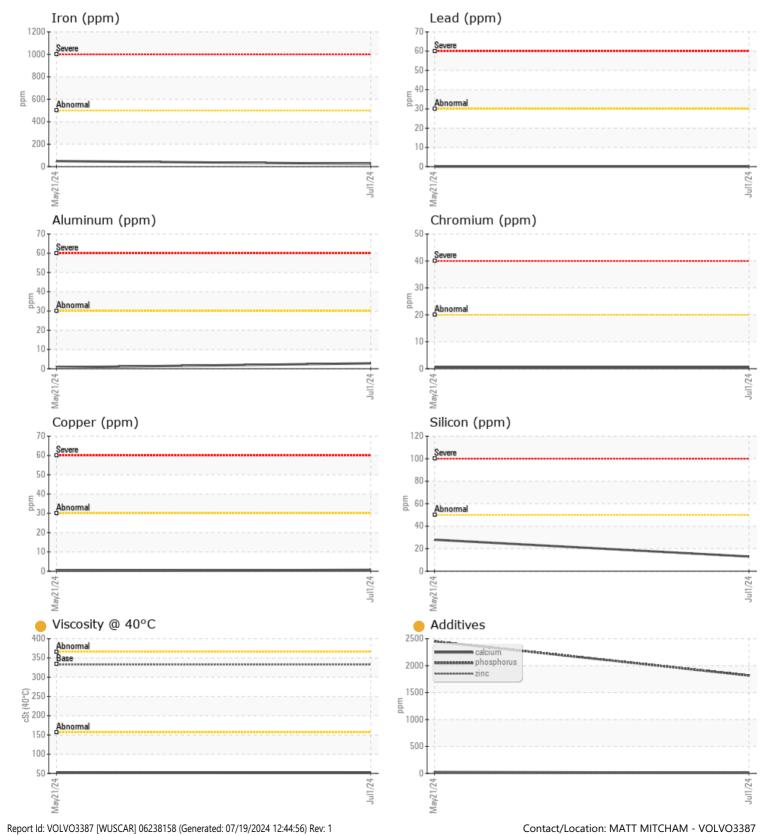

#### SAMPLE INFORMATION VCP447710 Sample Number VCP453890 Sample Date 01 Jul 2024 21 May 2024 Machine Hours 139 138 Oil Hours 0 0 Oil Changed N/A Not Changd ATTENTION ABNORMAL Sample Status **OIL CONDITION** Visc @ 40°C cSt 51.6 52.74 CONTAMINATION Water % NEG NEG Silicon 28 ppm 13 Sodium **4** 8 ppm Potassium ppm 3 □ < 1 WEAR METALS Iron ppm 25 49 Copper ppm □ <1 < 1 Lead 0 ppm 0 🔲 Tin ppm 0 🔲 0 Aluminum ppm 3 <1 Chromium □ <1 <1 ppm Molybdenum 5 ppm 1 Nickel 0 0 ppm Titanium 0 0 ppm Silver 0 0 ppm Manganese ppm <1 2 Vanadium ppm 0 0

| ADDITIVES  |     |            |      |  |  |  |
|------------|-----|------------|------|--|--|--|
| Calcium    | ppm | 6 16       | 26   |  |  |  |
| Magnesium  | ppm | 3          | 0    |  |  |  |
| Zinc       | ppm | 🥚 25       | 21   |  |  |  |
| Phosphorus | ppm | 1817       | 2450 |  |  |  |
| Barium     | ppm | 0          | 0    |  |  |  |
| Boron      | ppm | <b>199</b> | 259  |  |  |  |

# **CONSTRUCTION EQUIPMENT**

GRAPHS

VOLVO

------